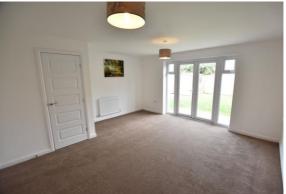

# LOUNGE/DINER

Large, spacious lounge/diner to the rear of the property with carpet and double doors leading out to the rear garden.