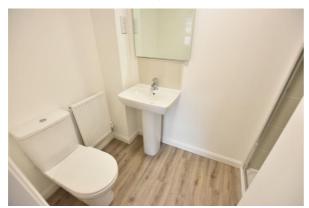

# **BATHROOM**

Modern bathroom with WC and basin. Part tiled walls and vinyl flooring.

BEDROOM 1

Rear facing, good size double bedroom with carpet and en-suite.