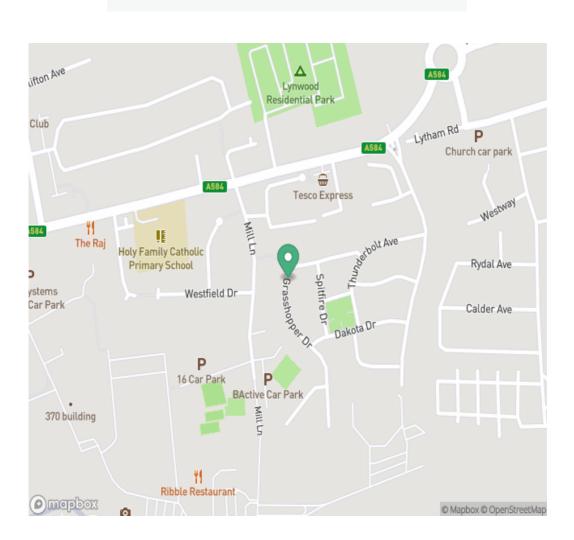

# 21 Grasshopper Drive, Warton, Preston, PR4 1ES

Harbour Properties are delighted to offer for sale this stunning three bedroom house, on the sought after Highgate Park development. The property is in a great location in between Warton and Freckleton, just minutes walk to BAe Systems, close to local shops and schools, and just 8 minutes drive to nearby Lytham. Downstairs comprises a spacious entrance hallway, with downstairs WC. Modern fitted kitchen with appliances, and a large lounge/diner to the rear with doors leading to the rear garden. Upstairs has three bedrooms, with an en-suite to the master and a good size modern family bathroom. Outside the property has a large driveway with off road parking for several cars. To the front is a lawn area, and to the rear is a large enclosed garden, with shed, patio area and well kept lawn. There is double glazing and gas central heating throughout. \*\*NO CHAIN