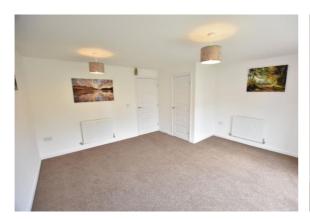

# LOUNGE/DINER

Large, spacious lounge/diner to the rear of the property with carpet and double doors leading out to the rear garden.