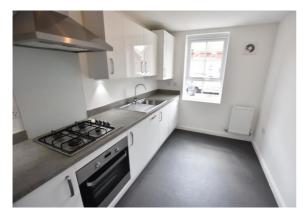

## **KITCHEN**

Modern fitted kitchen with vinyl flooring, grey granite effect worktops, white wall and base units. It comes with integrated dishwasher, washing machine, fridge/freezer, oven, hob and extractor.