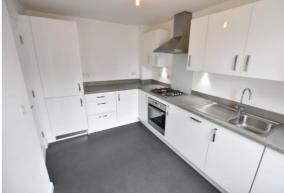

## **KITCHEN**

Modern fitted kitchen with vinyl flooring, grey granite effect worktops, white wall and base units. It comes with integrated dishwasher, washing machine, fridge/freezer, oven, hob and extractor.