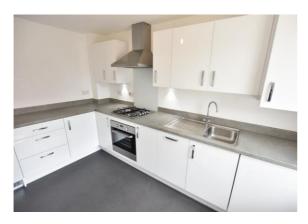

## **KITCHEN**

Modern fitted kitchen with vinyl flooring, grey granite effect worktops, white wall and base units. It comes with integrated dishwasher, washing machine, fridge/freezer, oven, hob and extractor.