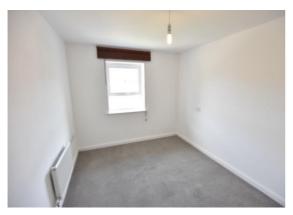

and to the rear is a large enclosed garden, with shed, patio area and well kept lawn. There is double glazing and gas central heating throughout. \*\*NO CHAIN

#### **HALLWAY**

Good size entrance hallway with carpet, storage cupboard, leading to......





WC



## **KITCHEN**

Modern fitted kitchen with vinyl flooring, grey granite effect worktops, white wall and base units. It comes with integrated dishwasher, washing machine, fridge/freezer, oven, hob and extractor.









# LOUNGE/DINER

Large, spacious lounge/diner to the rear of the property with carpet and double doors leading out to the rear garden.









# **BATHROOM**

Modern bathroom with WC and basin. Part tiled walls and vinyl flooring.





BEDROOM 1

Rear facing, good size double bedroom with carpet and en-suite.







# **EN-SUITE**

En-suite to main bedroom with WC, basin and walk-in shower.



BEDROOM 2

Front facing good size double bedroom with carpet.







### **BEDROOM 3**

Good size single bedroom to the rear with carpet.





### **OUTSIDE**

To the front of the property is a lawn and a driveway with parking for several cars. To the rear is a large enclosed garden with shed, patio area and lawn.







### Disclaimer

At Harbour Properties we make our advertisements as accurate as we can, however complete correctness cannot be guaranteed and any information provided, including measurements and any leasehold fees, should be used as a guideline only. All details provided in this advert should be excluded from any contract. Please note no appliances, electrics, drains, plumbing, heating or anyt