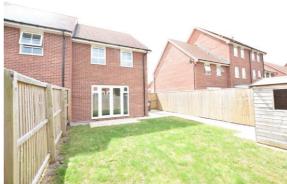

### **OUTSIDE**

To the front of the property is a lawn and a driveway with parking for several cars. To the rear is a large enclosed garden with shed, patio area and lawn.