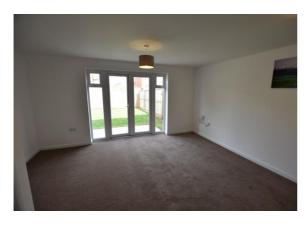

# LOUNGE/DINER

Large, spacious lounge/diner to the rear of the property with carpet and double doors leading out to the rear garden.