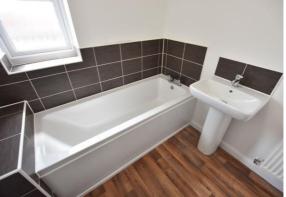

# **BATHROOM**

Modern bathroom with WC and basin. Part tiled walls and vinyl flooring.

BEDROOM 1

Rear facing, good size double bedroom with carpet and en-suite.