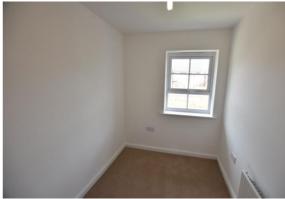

age cupboard, leading to......





WC



## **KITCHEN**

Modern fitted kitchen with vinyl flooring, grey granite effect worktops, white wall and base units. It comes with integrated dishwasher, washing machine, fridge/freezer, oven, hob and extractor.









# LOUNGE/DINER

Large, spacious lounge/diner to the rear of the property with carpet and double doors leading out to the rear garden.









# **BATHROOM**

Modern bathroom with WC and basin. Part tiled walls and vinyl flooring.





BEDROOM 1

Rear facing, good size double bedroom with carpet and en-suite.







# **EN-SUITE**

En-suite to main bedroom with WC, basin and walk-in shower.



BEDROOM 2

Front facing good size double bedroom with carpet.







### **BEDROOM 3**

Good size single bedroom to the rear with carpet.





### **OUTSIDE**

To the front of the property is a lawn and a driveway with parking for several cars. To the rear is a large enclosed garden with shed, patio area and lawn.







### Disclaimer

At Harbour Properties we make our advertisements as accurate as we can, however complete correctness cannot be guaranteed and any information provided, including measurements and any leasehold fees, should be used as a guideline only. All details provided in this advert should be excluded from any contract. Please note no appliances, electrics, drains, plumbing, heating or anything else have been tested by Harbour Properties. All purchasers are recommended to carry out their own investigations before completing a purchase.