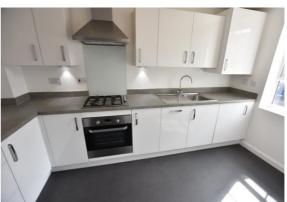

## **KITCHEN**

Modern fitted kitchen with vinyl flooring, grey granite effect worktops, white wall and base units. It comes with integrated dishwasher, washing machine, fridge/freezer, oven, hob and extractor.