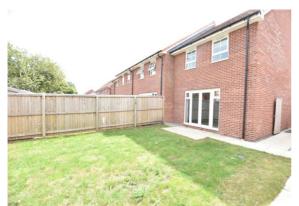

### **OUTSIDE**

To the front of the property is a lawn and a driveway with parking for several cars. To the rear is a large enclosed garden with shed, patio area and lawn.