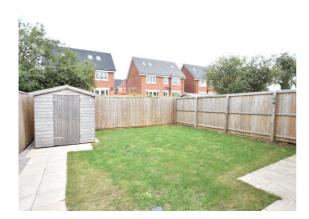

### **OUTSIDE**

To the front of the property is a lawn and a driveway with parking for several cars. To the rear is a large enclosed garden with shed, patio area and lawn.