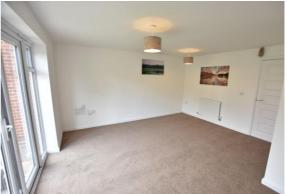

# LOUNGE/DINER

Large, spacious lounge/diner to the rear of the property with carpet and double doors leading out to the rear garden.