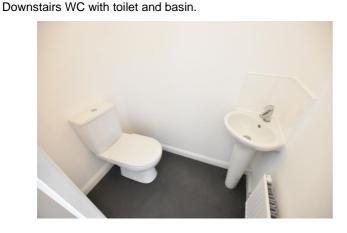

#### **HALLWAY**

Good size entrance hallway with carpet, storage cupboard, leading to......

WC