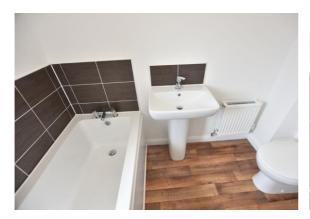

# **BATHROOM**

Modern bathroom with WC and basin. Part tiled walls and vinyl flooring.

BEDROOM 1

Rear facing, good size double bedroom with carpet and en-suite.