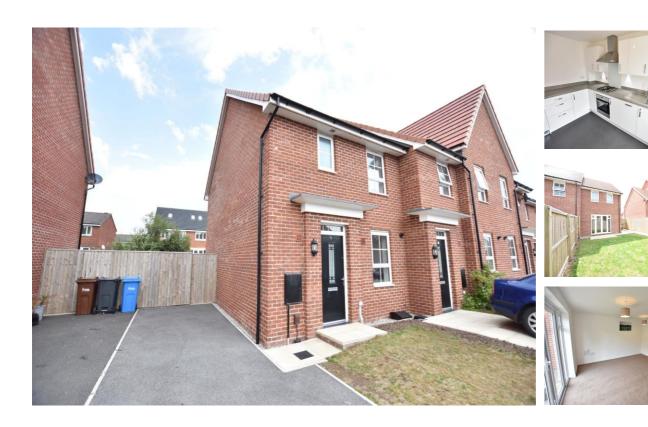

# 21 Grasshopper Drive, Warton, Preston, PR4 1ES

# £199,950

- STUNNING THREE BEDROOM HOUSE FOR SALE ON HIGHGATE PARK
- GREAT LOCATION IN BETWEEN WARTON & FRECKLETON
- CLOSE TO BAE SYSTEMS, AND SHORT DRIVE TO LYTHAM
- MODERN KITCHEN & LARGE LOUNGE/DINER
- THREE BEDROOMS AND THREE BATHROOMS
- DRIVEWAY FOR PARKING, FRONT & REAR GARDENS
- DOUBLE GLAZING & GAS CENTRAL HEATING THROUGHOUT

Harbour Properties are delighted to offer for sale this stunning three bedroom house, on the sought after Highgate Park development. The property is in a great location in between Warton and Freckleton, just minutes walk to BAe Systems, close to local shops and schools, and just 8 minutes drive to nearby Lytham. Downstairs comprises a spacious entrance hallway, with downstairs WC. Modern fitted kitchen with appliances, and a large lounge/diner to the rear with doors leading to the rear garden. Upstairs has three bedrooms, with an en-suite to the master and a good size modern family bathroom. Outside the property has a large driveway with off road parking for several cars. To the front is a lawn area, and to the rear is a large enclosed garden, with shed, patio area and well kept lawn. There is double glazing and gas central heating throughout. \*\*NO CHAIN