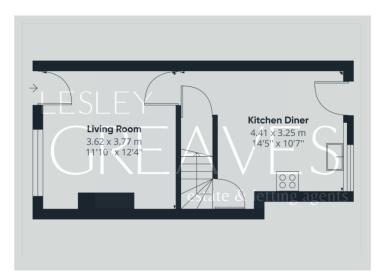

## Freehold

LIVING ROOM 12' 4" x 11' 10" into recess  $(3.76m \times 3.61m)$ 

KITCHEN/DINER 14' 5" x 10' 7" to the maximum (4.39 m x 3.23 m)

BEDROOM ONE 12' 9" into recess x 12' 0"  $(3.89m \times 3.66m)$ 