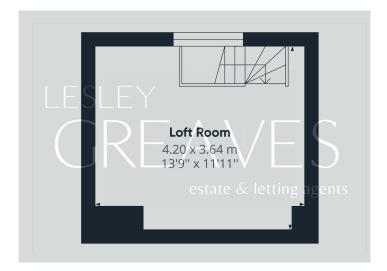

BEDROOM TWO 11'8" x 6'7" into recess (3.56m x 2.01m)

BATHROOM 8' 8" x 5' 0" (2.64m x 1.52m)

LOFT ROOM 13' 9" x 11' 11" maximum measurements (4.19m x 3.63m)

estate & letting agents

COUNCIL TAXBAND: A

LOCAL AUTHORITY: Gedling Borough Council