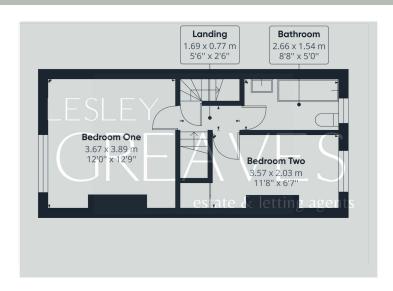

## Freehold

LIVING ROOM 12' 4" x 11' 10" into recess  $(3.76m \times 3.61m)$ 

KITCHEN/DINER 14' 5" x 10' 7" to the maximum (4.39 m x 3.23 m)

BEDROOM ONE 12' 9" into recess x 12' 0"  $(3.89m \times 3.66m)$ 

BEDROOM TWO 11'8" x 6'7" into recess (3.56m x 2.01m)

BATHROOM 8' 8" x 5' 0" (2.64m x 1.52m)

LOFT ROOM 13' 9" x 11' 11" maximum measurements (4.19m x 3.63m)

estate & letting agents

COUNCIL TAXBAND: A

LOCAL AUTHORITY: Gedling Borough Council