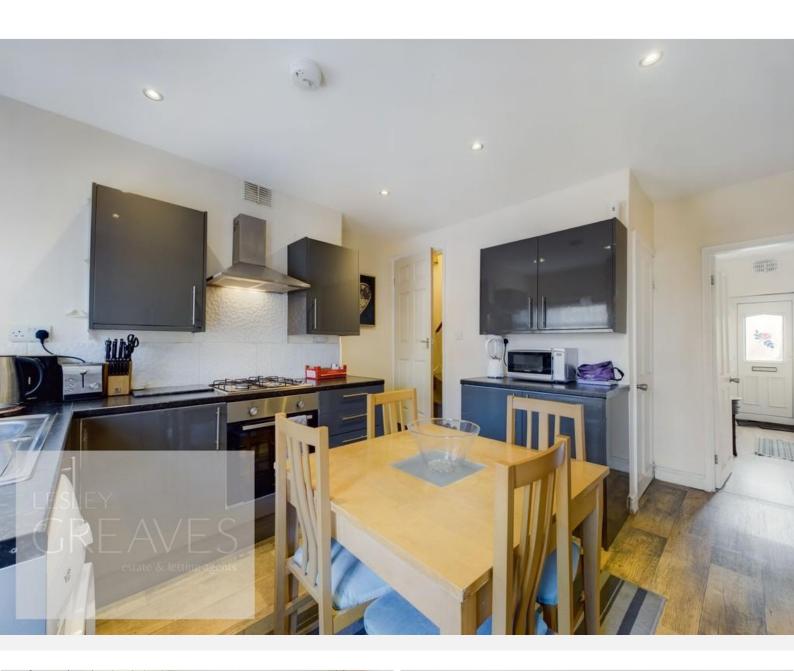

## LESLEY GREAVES

estate & letting agents

Guide Price £160,000-£170,000 Meadow Road, Netherfield, Nottingham NG4 2FF EPC Rating E

Period end of terrace property offered for sale with no upward chain. The well presented accommodation spans three floors and briefly comprises a living room and re-fitted modern kitchen diner with a built in cooker and spaces for appliances. To the first floor is a white bathroom with an electric shower over the bath, two bedrooms and stairs to the second floor loft room. There is a low maintenance gravelled garden to the front and an enclosed paved garden to the rear with gated access. Netherfield is a popular residential area with a wide range of amenities as well as public transport links including a railway station. It also has local shops, play park, takeaways and schools. It is home to Victoria Retail Park with a multitude of popular shops including clothing and DIY as well as a gym, coffee shops and a supermarket.

## Freehold

LIVING ROOM 12' 4" x 11' 10" into recess  $(3.76m \times 3.61m)$ 

KITCHEN/DINER 14' 5" x 10' 7" to the maximum (4.39 m x 3.23 m)

BEDROOM ONE 12' 9" into recess x 12' 0"  $(3.89m \times 3.66m)$ 