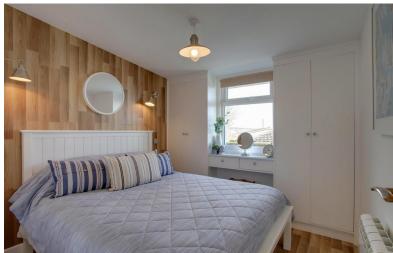

Inside, it is beautifully presented with fresh, light and neutral décor throughout giving a modern feel, with durable and attractive laminate flooring throughout.

The accommodation comprises of a fabulous open-plan living space with a view of the sea from anywhere in the room, and a modern fitted kitchen with plenty of worktop and cupboard space, a fanoven, induction hob and microwave and an integrated fridge, a real home away from home. A small hallway with a built-in cupboard, two bedrooms, a double with fitted wardrobes and a dressing table and a single with a fitted wardrobe. A modern shower room completes the accommodation containing a shower, a vanity unit, a WC. and two heated towel rails.