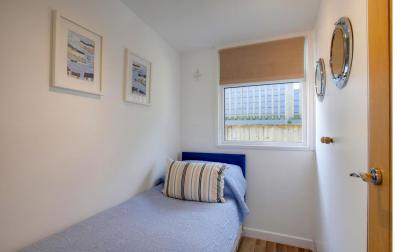

Inside, it is beautifully presented with fresh, light and neutral décor throughout giving a modern feel, with durable and attractive laminate flooring throughout.

The accommodation comprises of a fabulous open-plan living space with a view of the sea from anywhere in the room, and a modern fitted kitchen with plenty of worktop and cupboard space, a fanoven, induction hob and microwave and an integrated fridge, a real home away from home. A small hallway with a built-in cupboard, two bedrooms, a double with fitted wardrobes and a dressing table and a single with a fitted wardrobe. A modern shower room completes the accommodation containing a shower, a vanity unit, a WC. and two heated towel rails.