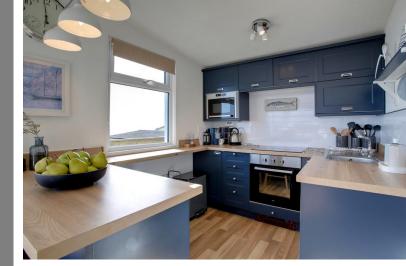

Inside, it is beautifully presented with fresh, light and neutral décor throughout giving a modern feel, with durable and attractive laminate flooring throughout.

The accommodation comprises of a fabulous open-plan living space with a view of the sea from anywhere in the room, and a modern fitted kitchen with plenty of worktop and cupboard space, a fanoven, induction hob and microwave and an integrated fridge, a real home away from home. A small hallway with a built-in cupboard, two bedrooms, a double with fitted wardrobes and a dressing table and a single with a fitted wardrobe. A modern shower room completes the accommodation containing a shower, a vanity unit, a WC. and two heated towel rails.