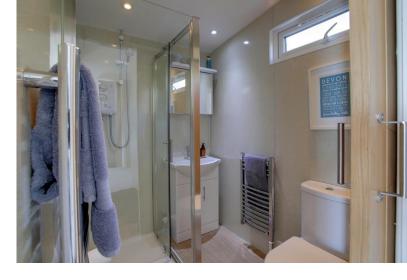

Inside, it is beautifully presented with fresh, light and neutral décor throughout giving a modern feel, with durable and attractive laminate flooring throughout.

The accommodation comprises of a fabulous open-plan living space with a view of the sea from anywhere in the room, and a modern fitted kitchen with plenty of worktop and cupboard space, a fanoven, induction hob and microwave and an integrated fridge, a real home away from home. A small hallway with a built-in cupboard, two bedrooms, a double with fitted wardrobes and a dressing table and a single with a fitted wardrobe. A modern shower room completes the accommodation containing a shower, a vanity unit, a WC. and two heated towel rails.