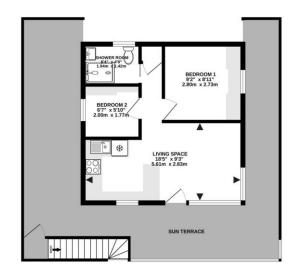

Inside, it is beautifully presented with fresh, light and neutral décor throughout giving a modern feel, with durable and attractive laminate flooring throughout.

The accommodation comprises of a fabulous open-plan living space with a view of the sea from anywhere in the room, and a modern fitted kitchen with plenty of worktop and cupboard space, a fanoven, induction hob and microwave and an integrated fridge, a real home away from home. A small hallway with a built-in cupboard, two bedrooms, a double with fitted wardrobes and a dressing table and a single with a fitted wardrobe. A modern shower room completes the accommodation containing a shower, a vanity unit, a WC. and two heated towel rails.

SKETCH PLAN FOR ILLUSTRATIVE PURPOSES ONLY. All measurements and sizes and locations of walls, doors, window fittings and appliances are shown conventionally and are approximate only and cannot be regarded as being a representation either by the Seller or his Agent. We hope that these plans will assist you by providing you with a general impression of the layout of the accommodation. The plans are not to scale nor accurate in detail. © Unauthorised reproduction prohibited. As part of the service we offer we may recommend ancillary services to you which we believe will help with your property transaction. We wish to make you aware that should you decide to proceed we will receive a referral fee. This could be a fee, commission, payment or other reward. We will not refer your details unless you have provided consent for us to do so. You are not under