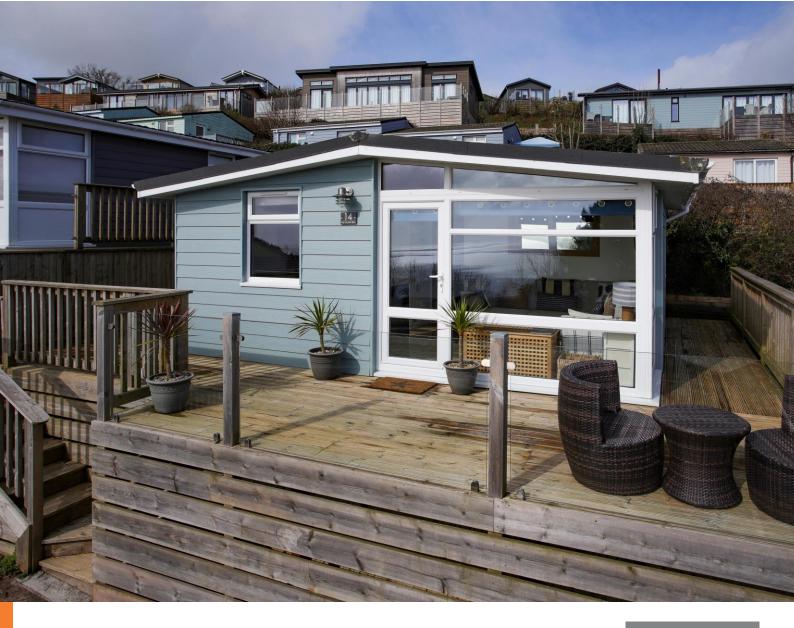

## the details...

New to the market is this beautiful, detached chalet, with two bedrooms and a sun terrace with panoramic sea views, located at Coast View Holiday Park in the seaside village of Shaldon.

Inside, it is beautifully presented with fresh, light and neutral décor throughout giving a modern feel, with durable and attractive laminate flooring throughout.

The accommodation comprises of a fabulous open-plan living space with a view of the sea from anywhere in the room, and a modern fitted kitchen with plenty of worktop and cupboard space, a fanoven, induction hob and microwave and an integrated fridge, a real home away from home. A small hallway with a built-in cupboard, two bedrooms, a double with fitted wardrobes and a dressing table and a single with a fitted wardrobe. A modern shower room completes the accommodation containing a shower, a vanity unit, a WC. and two heated towel rails.

Outside, a terrace of timber decking wraps around three sides of the chalet and makes a beautiful sunny space for alfresco dining and to enjoy the breath-taking panoramic view of the sea, and Devon and Jurassic coastlines, as far as Portland on a clear day, with a timber and glass balustrade taking full advantage of the stunning amazing view.