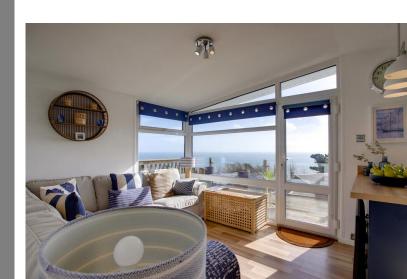

Inside, it is beautifully presented with fresh, light and neutral décor throughout giving a modern feel, with durable and attractive laminate flooring throughout.

The accommodation comprises of a fabulous open-plan living space with a view of the sea from anywhere in the room, and a modern fitted kitchen with plenty of worktop and cupboard space, a fanoven, induction hob and microwave and an integrated fridge, a real home away from home. A small hallway with a built-in cupboard, two bedrooms, a double with fitted wardrobes and a dressing table and a single with a fitted wardrobe. A modern shower room completes the accommodation containing a shower, a vanity unit, a WC. and two heated towel rails.

Outside, a terrace of timber decking wraps around three sides of the chalet and makes a beautiful sunny space for alfresco dining and to enjoy the breath-taking panoramic view of the sea, and Devon and Jurassic coastlines, as far as Portland on a clear day, with a timber and glass balustrade taking full advantage of the stunning amazing view.