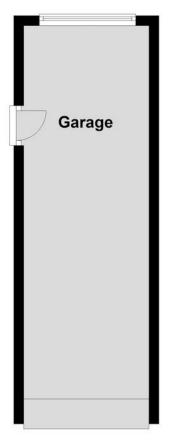

Outside there is a private drive providing off road parking and accesses the extra long garage with door into the rear garden. The rear garden is very secluded and designed for ease of maintenance.

We would strongly recommend viewing this exceptional bungalow to be able to fully appreciate the condition, accommodation and location.

#### **GARAGE**

25' 7" x 8' 3" (7.8m x 2.51m)

**SECLUDED REAR GARDEN** 