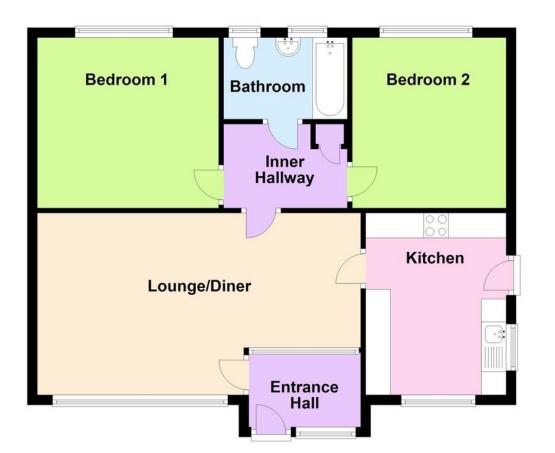

A bright and spacious detached bungalow which has been extensively refurbished and modernised throughout. In brief the accommodation comprises: - spacious entrance hall, large lounge/dining room with an attractive open outlook to the front, two good size bedrooms, inner hall, refitted modern kitchen with built in appliances and a modern refitted bathroom/WC.

## **SPACIOUS ENTRANCE HALL**

7' 9" x 4' 10" (2.36m x 1.47m)

### LOUNGE/DINING ROOM

21' 4" x 12' (6.5m x 3.66m)

#### **KITCHEN**

11' 11" x 8' 10" (3.63m x 2.69m)

**INNER HALL** 

#### **BEDROOM 1**

12' x 11' 2" (3.66m x 3.4m)

#### **BEDROOM 2**

11' 2" x 10' (3.4m x 3.05m)

**BATHROOMWC** 

PRIVATE DRIVE