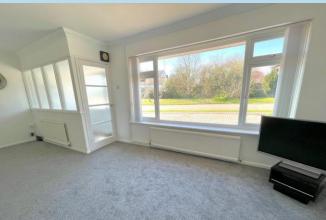

nsively refurbished and modernised throughout. In brief the accommodation comprises: - spacious entrance hall, large lounge/dining room with an attractive open outlook to the front, two good size bedrooms, inner hall, refitted modern kitchen with built in appliances and a modern refitted bathroom/WC.

Outside there is a private drive providing off road parking and accesses the extra long garage with door into the rear garden. The rear garden is very secluded and designed for ease of maintenance.

We would strongly recommend viewing this exceptional bungalow to be able to fully appreciate the condition, accommodation and location.

Greenacres Ring is located just to the north of Angmering village and can be accessed from either Lansdowne Way or from Dappers Lane via Merryfield Crescent.







Approx. 88.9 sq. metres (956.7 sq. feet)





Total area: approx. 88.9 sq. metres (956.7 sq. feet)

## **SPACIOUS ENTRANCE HALL**

7' 9" x 4' 10" (2.36m x 1.47m)

### LOUNGE/DINING ROOM

21' 4" x 12' (6.5m x 3.66m)

#### **KITCHEN**

11' 11" x 8' 10" (3.63m x 2.69m)

**INNER HALL** 

#### **BEDROOM 1**

12' x 11' 2" (3.66m x 3.4m)

#### **BEDROOM 2**

11' 2" x 10' (3.4m x 3.05m)

**BATHROOMWC** 

PRIVATE DRIVE

#### **GARAGE**

25' 7" x 8' 3" (7.8m x 2.51m)

**SECLUDED REAR GARDEN**