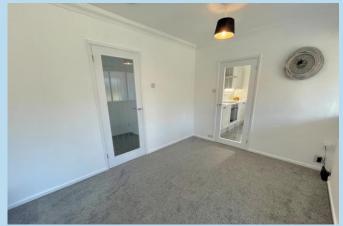

## **SPACIOUS ENTRANCE HALL**

7' 9" x 4' 10" (2.36m x 1.47m)

#### **KITCHEN**

11' 11" x 8' 10" (3.63m x 2.69m)

**INNER HALL** 