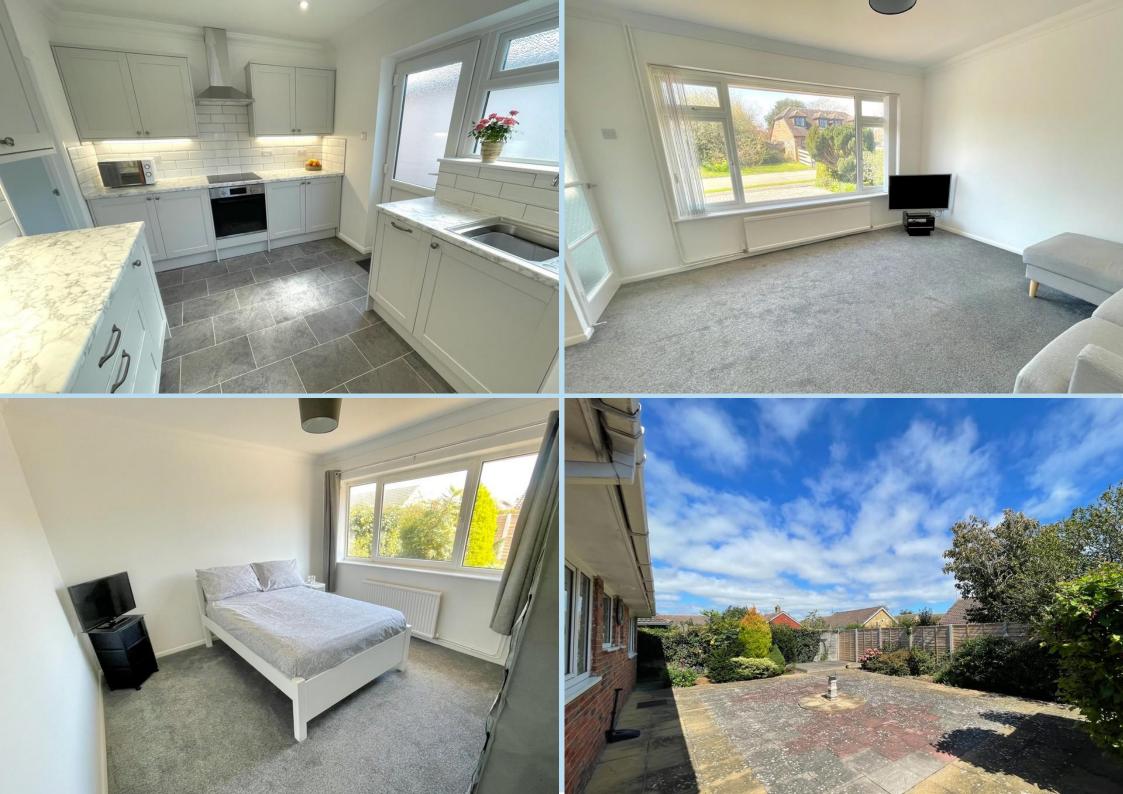

A bright and spacious detached bungalow which has been extensively refurbished and modernised throughout. In brief the accommodation comprises: - spacious entrance hall, large lounge/dining room with an attractive open outlook to the front, two good size bedrooms, inner hall, refitted modern kitchen with built in appliances and a modern refitted bathroom/WC.

Outside there is a private drive providing off road parking and accesses the extra long garage with door into the rear garden. The rear garden is very secluded and designed for ease of maintenance.

We would strongly recommend viewing this exceptional bungalow to be able to fully appreciate the condition, accommodation and location.