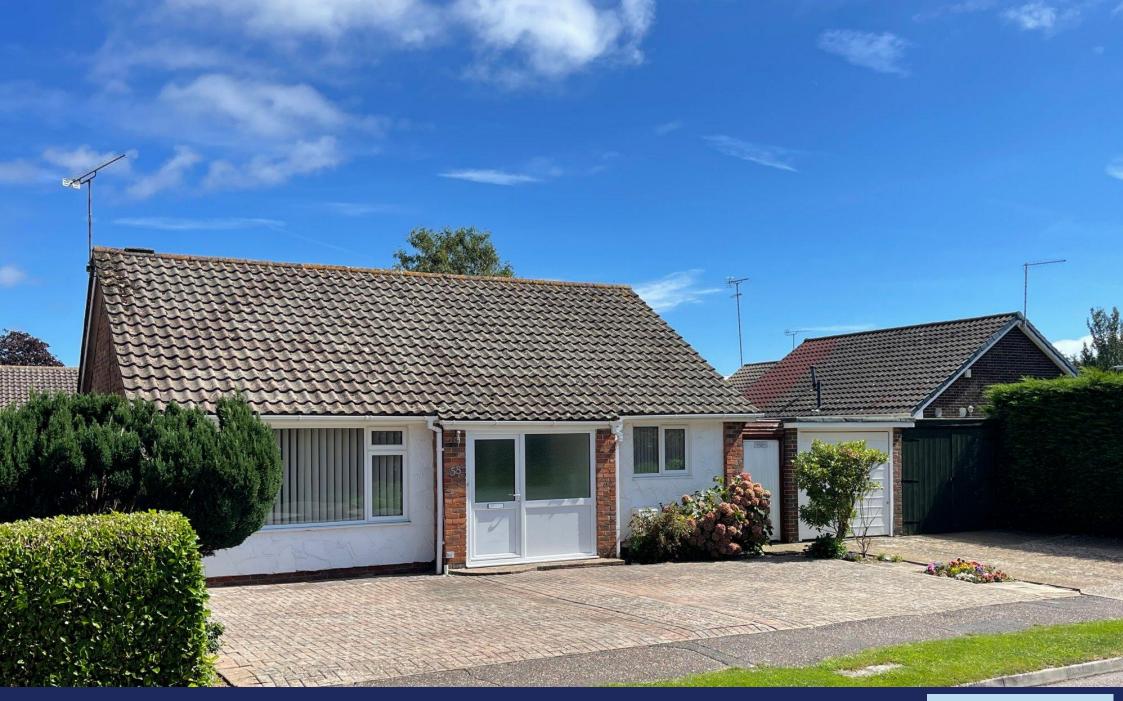

58 Greenacres Ring, Angmering BN16 4BS **£400,000 Freehold** 

A bright and spacious detached bungalow which has been extensively refurbished and modernised throughout. In brief the accommodation comprises: - spacious entrance hall, large lounge/dining room with an attractive open outlook to the front, two good size bedrooms, inner hall, refitted modern kitchen with built in appliances and a modern refitted bathroom/WC.

Outside there is a private drive providing off road parking and accesses the extra long garage with door into the rear garden. The rear garden is very secluded and designed for ease of maintenance.

We would strongly recommend viewing this exceptional bungalow to be able to fully appreciate the condition, accommodation and location.