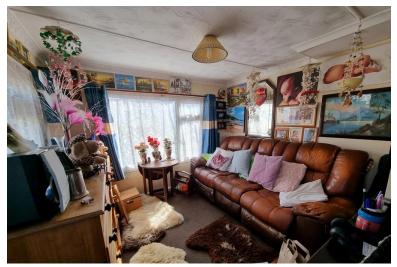

## LOUNGE

Dual aspect with uPVC double glazed windows to front and side aspect, uPVC double glazed door giving access onto the terrace. Radiator. Cupboard housing wall hung Glow Worm LPG gas boiler providing the gas central heating and hot water. Wall mounted thermostatic control unit.