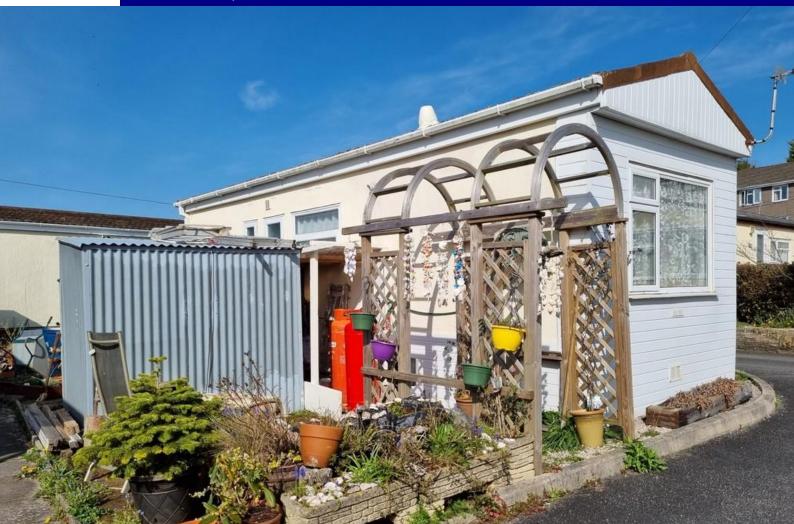

# **OUTSIDE**

The home is approached over a raised terrace with attractive balustrading overlooking the park entrance. The property has wrap around low maintenance gardens with gravel beds, an ornamental garden pond and paved seating area, attractive pergola and pathway leading to a covered external store. In addition to this there is a garden shed/utility with plumbing for washing machine, further appliance space. The gardens enjoy the passage of the sun throughout the day.