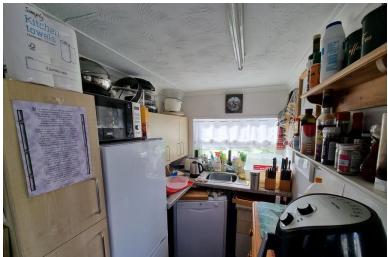

#### **KITCHEN**

Laminate work tops with single drainer stainless steel sink unit with mixer tap over, eye level units, sliding larder style unit, space for upright fridge freezer, plumbing for dishwasher, uPVC double glazed window to side aspect.