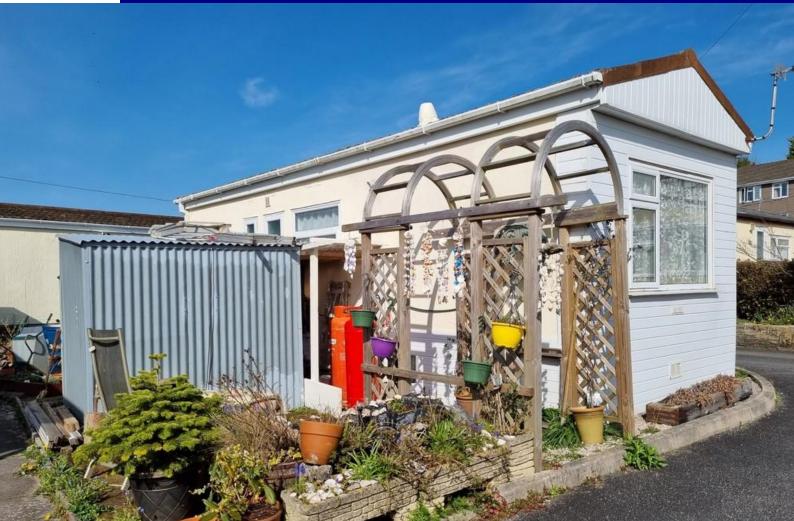

# **OUTSIDE**

The home is approached over a raised terrace with attractive balustrading overlooking the park entrance. The property has wrap around low maintenance gardens with gravel beds, an ornamental garden pond and paved seating area, attractive pergola and pathway leading to a covered external store. In addition to this there is a garden shed/utility with plumbing for washing machine, further appliance space. The gardens enjoy the passage of the sun throughout the day.