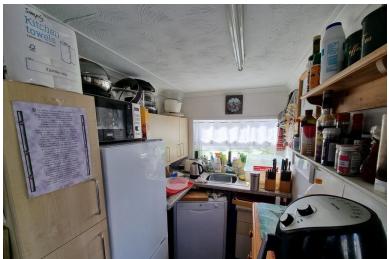

#### **KITCHEN**

Laminate work tops with single drainer stainless steel sink unit with mixer tap over, eye level units, sliding larder style unit, space for upright fridge freezer, plumbing for dishwasher, uPVC double glazed window to side aspect.