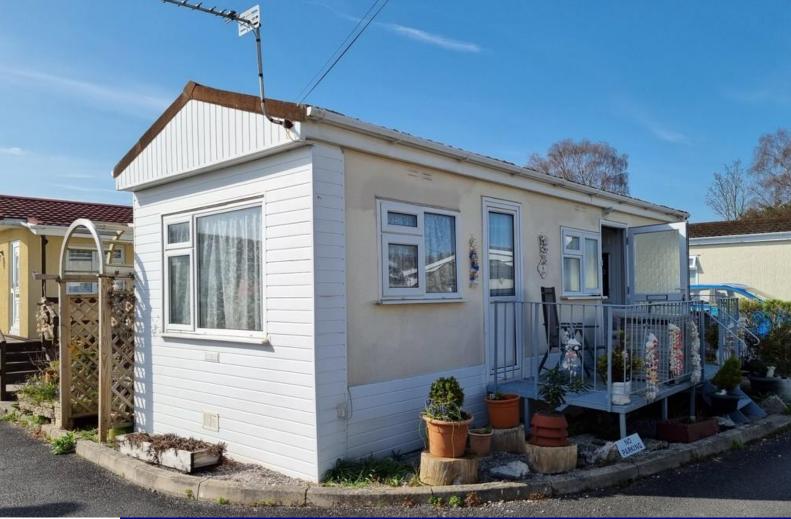

CROSSLEY MOOR ROAD, KINGSTEIGNTON, NEWTON ABBOT, TQ12 3LG £79,000

- RESIDENTIAL PARK HOME FOR THE OVER 50'S
- SITUATED IN THE HEART OF KINGSTEIGNTON
- CONVENIENTLY LOCATED FOR SHOPS AND AMENITIES
- KITCHEN, LOUNGE
- ONE BEDROOM
- GARDENS AND RAISED TERRACE
- UNDER COVER PARKING
- LPG HEATING

Opportunity to purchase a delightful park home situated within a highly regarded residential location. The park home is found in a quiet location in the heart of Kingsteignton, nearby to a number of local shops and general amenities. The property briefly comprises; Lounge, kitchen, bedroom, bathroom, gardens, raised terrace, allocated covered car port, LPG gas heating.

# **OUTSIDE**

The home is approached over a raised terrace with attractive balustrading overlooking the park entrance. The property has wrap around low maintenance gardens with gravel beds, an ornamental garden pond and paved seating area, attractive pergola and pathway leading to a covered external store. In addition to this there is a garden shed/utility with plumbing for washing machine, further appliance space. The gardens enjoy the passage of the sun throughout the day.