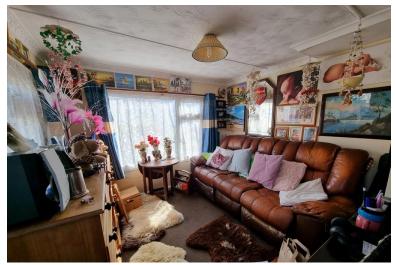

# **LOUNGE**

Dual aspect with uPVC double glazed windows to front and side aspect, uPVC double glazed door giving access onto the terrace. Radiator. Cupboard housing wall hung Glow Worm LPG gas boiler providing the gas central heating and hot water. Wall mounted themostatic control unit.