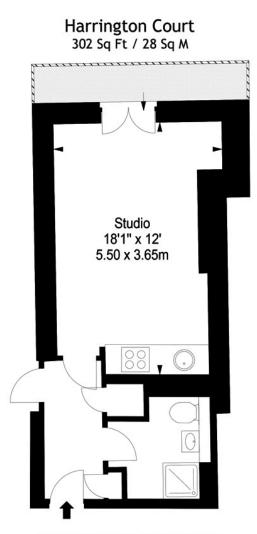

HARRINGTON COURT, HARRINGTON ROAD, SOUTH KENSINGTON, LONDON SW7 £565 PW

This fantastic one-bedroom open-plan apartment is located at Harrington Court in South Kensington SW7. The open-plan home will provide you with plenty of space for comfortable living. The reception area hosts modern sofa, furniture and a flat screen TV for your enjoyment. In the dining/ bedroom area, you'll find a luxurious queen size bed, neatly tucked away to guarantee a peaceful night's sleep, every night. Whether you're visiting London for business or pleasure, we'll provide you with everything you need to make your stay as comfortable as possible. Located in a bustling area of South Kensington, the property is close to shopping, restaurants and independent cafés. You'll be just a short walk away from some of London's landmarks and excellent public transport links.[...]

l e t t ing s @ int e rl e t . com + 4 4 (0) 2 0 7 7 9 5 6 5 2 5 www. int e rl e t . com

Please note that diagrams are not to scale and all measurements are approximate.