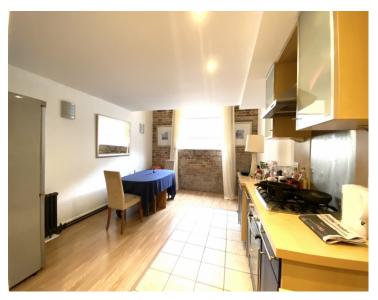

Flat 36, Building 45, Hopton Road, Royal Arsenal Riverside, Woolwich, London, London, SE18 6TH

RESALE - Vanquish Real Estate is delighted to offer this generously sized, two-bedroom, two-bathroom duplex apartment with a mezzanine.

FIRST FLOOR