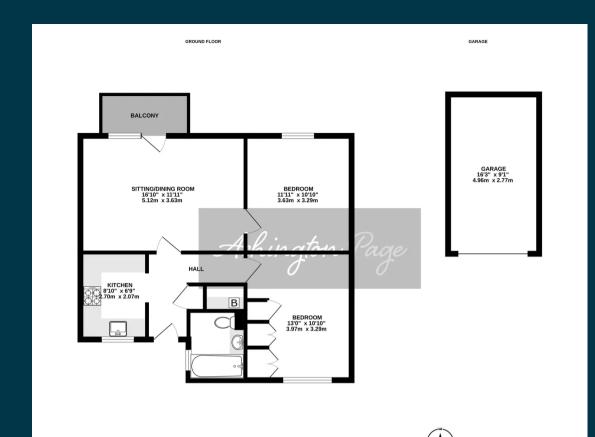

2 Harescombe Court Penn Road, Beaconsfield
Guide Price £375,000

Ashington Page

Spacious first floor apartment, with garage and parking, in the heart of Beaconsfield New Town just a few minutes' walk to shops, restaurants and the station with trains serving London Marylebone. The accommodation comprises two double bedrooms and a spacious sitting/dining room with access onto a balcony.