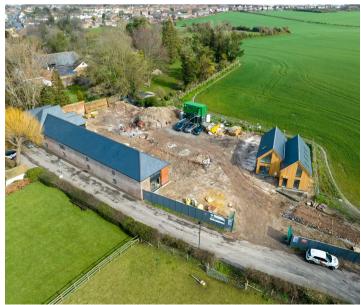

## Plot 2, The Old Dairy Barn Mongeham Road

\*\*\* BARN STYLE NEW HOMES \*\*\*
Exclusive New Homes
50% Sold!
Available to Reserve Now

Plot 2 The Old Dairy Barn is part of a luxury development of just four prestigious new homes in the desirable village of Great Mongeham in Deal.

This luxury new home is being built by a local reputable developer to a high quality finish, that comes with a FMB 10 year warranty and off road parking for three cars, with an aimed completion of Spring 2023. Plot 2 has to offer the best of both worlds; character with a contemporary high end finish, featuring; exposed brickwork, underfloor heating and wood burning stoves.