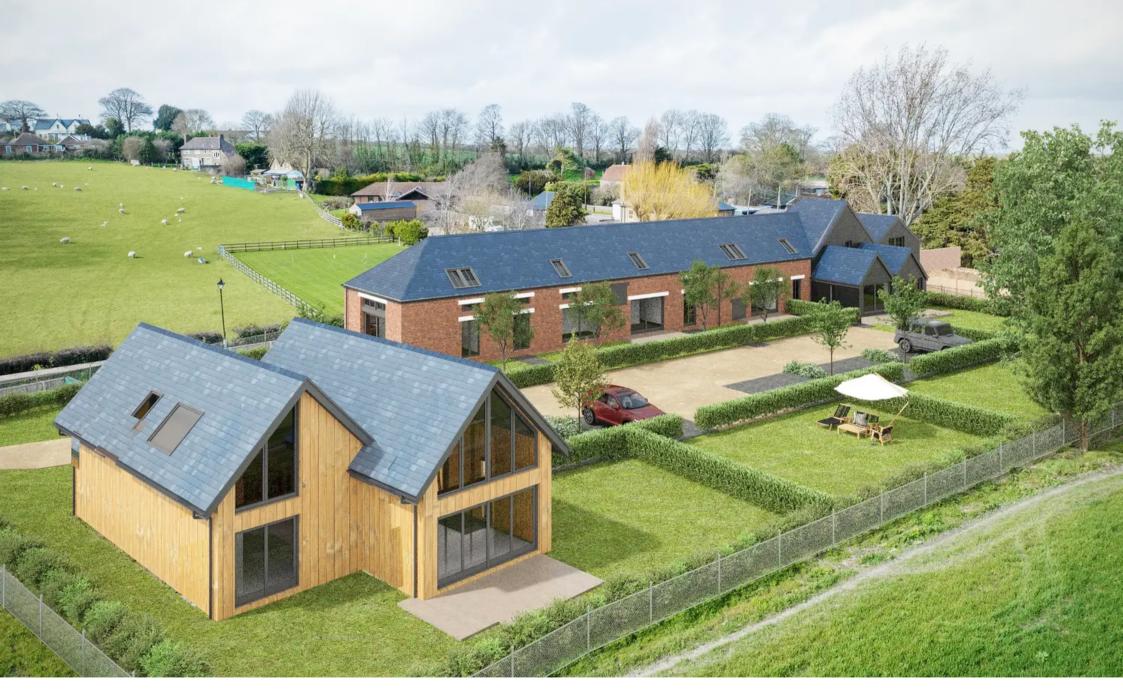

## Plot 2, The Old Dairy Barn Mongeham Road

\*\*\* BARN STYLE NEW HOMES \*\*\*
Exclusive New Homes
50% Sold!
Available to Reserve Now

Plot 2 The Old Dairy Barn is part of a luxury development of just four prestigious new homes in the desirable village of Great Mongeham in Deal.

This luxury new home is being built by a local reputable developer to a high quality finish, that comes with a FMB 10 year warranty and off road parking for three cars, with an aimed completion of Spring 2023. Plot 2 has to offer the best of both worlds; character with a contemporary high end finish, featuring; exposed brickwork, underfloor heating and wood burning stoves.

A specification list is available upon request.

\*Please note the images used are computer generated and may be of various units on the same development.

- Available to View Now
- \*\*\* RESERVE NOW \*\*\*
- 10 Year FMB Warranty
- En-suite Bathrooms
- Sought After Village Location
- Part Exchange Option
- Four Exclusive New Homes
- Parking for Three Cars
- Three Terrace & One Detached