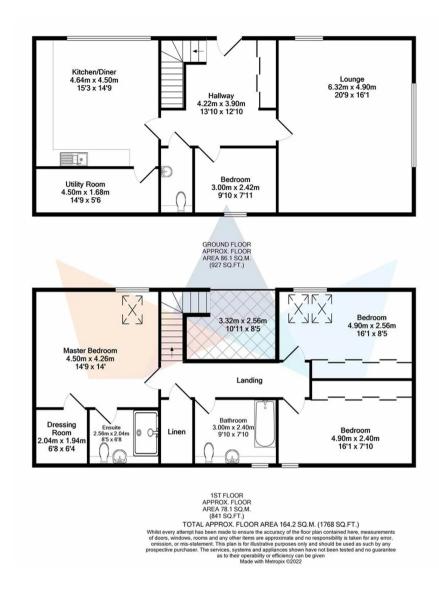

A specification list is available upon request.

\*Please note the images used are computer generated and may be of various units on the same development.

- Available to View Now
- \*\*\* RESERVE NOW \*\*\*
- 10 Year FMB Warranty
- En-suite Bathrooms
- Sought After Village Location
- Part Exchange Option
- Four Exclusive New Homes
- Parking for Three Cars
- Three Terrace & One Detached