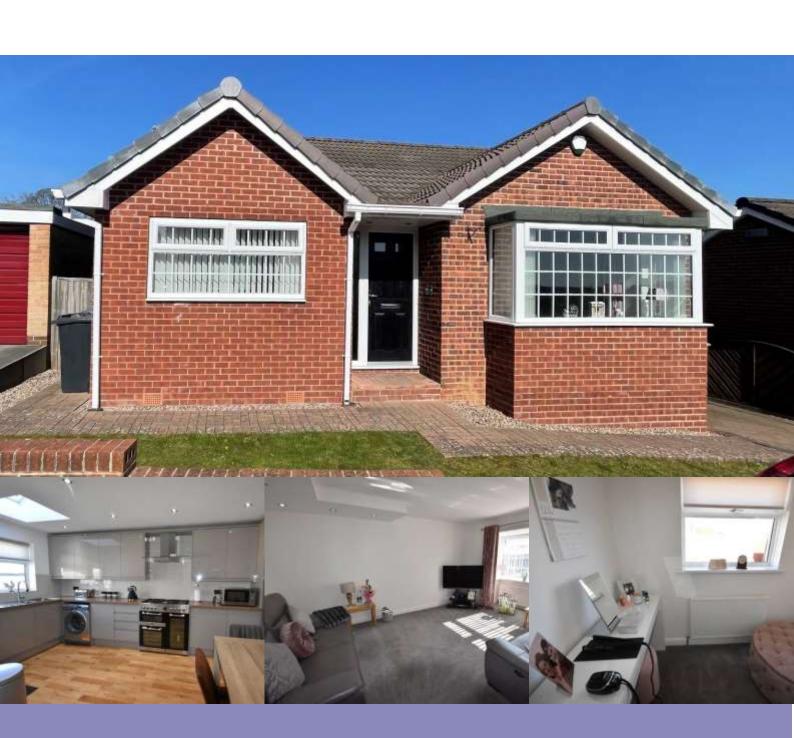

## Description

\*\* DETACHED BUNGALOW IN S35 \*\* Crucible Homes are DELIGHTED to present this STUNNING three bedroom detached home in Chapeltown, Sheffield.

Brand new to the market is this three bedroom detached bungalow which has undergone refurbishment by the current vendors to make this a FABULOUS turn key property. The living accommodation comprises; a spacious entrance hall, living room, a stunning open plan kitchen diner, three bedrooms, all serviced by a newly fitted stylish shower room. Outside to the front the garden is laid to lawn, and the driveway provides ample off street parking and in turn leads to the garage. The rear enclosed garden is laid to lawn with a flagged patio area. The home has gas central heating and double glazing. Viewings by appointment ONLY.