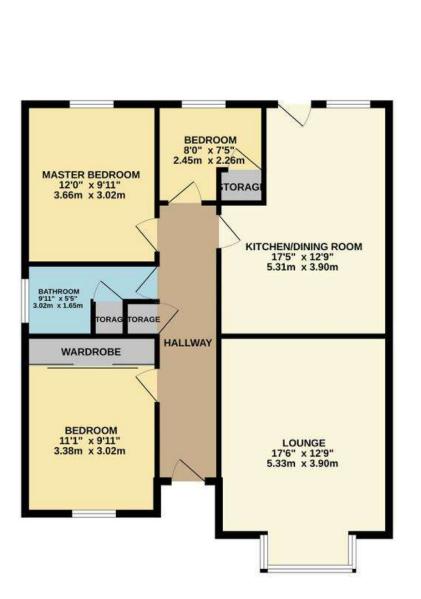

## **GROUND FLOOR** 984 sq.ft. (91.4 sq.m.) approx.

TOTAL FLOOR AREA: 984 sq.ft. (91,4 sq.m.) approx.

Whilst every attempt has been made to ensure the accuracy of the floorplas contained here, measurements of doors, windows, sooms and any other learns are approximate and no responsibility is taken for any error, omission or mis-statement. This plan is for illustrative purposes only wind should be used as such by a prospective purchaser. The services, systems and appliances shown have not been tested and no guarantee as to their operatively or efficiency can be given. Made with Metropix 0:2023