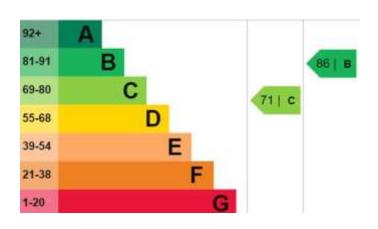

r garden



## Description

\*\* DETACHED BUNGALOW IN S35 \*\* Crucible Homes are DELIGHTED to present this STUNNING three bedroom detached home in Chapeltown, Sheffield.

Brand new to the market is this three bedroom detached bungalow which has undergone refurbishment by the current vendors to make this a FABULOUS turn key property. The living accommodation comprises; a spacious entrance hall, living room, a stunning open plan kitchen diner, three bedrooms, all serviced by a newly fitted stylish shower room. Outside to the front the garden is laid to lawn, and the driveway provides ample off street parking and in turn leads to the garage. The rear enclosed garden is laid to lawn with a flagged patio area. The home has gas central heating and double glazing. Viewings by appointment ONLY.









## **GROUND FLOOR** 984 sq.ft. (91.4 sq.m.) approx.





TOTAL FLOOR AREA: 984 sq.ft. (91,4 sq.m.) approx.

Whilst every attempt has been made to ensure the accuracy of the floorplas contained here, measurements of doors, windows, sooms and any other learns are approximate and no responsibility is taken for any error, omission or mis-statement. This plan is for illustrative purposes only wind should be used as such by a prospective purchaser. The services, systems and appliances shown have not been tested and no guarantee as to their operatively or efficiency can be given. Made with Metropix 0:2023