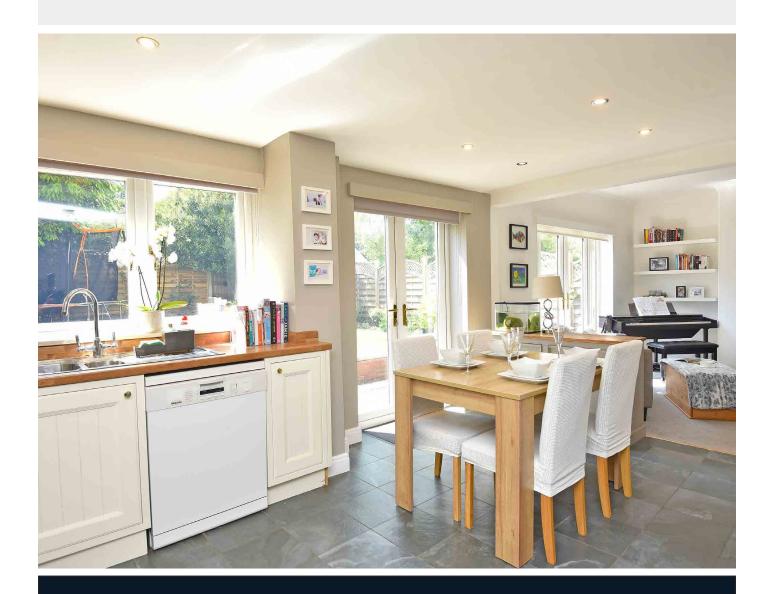

### **DINING KITCHEN**

A spacious kitchen with window to rear and glazed doors leading to the rear garden. Central heating radiator. The kitchen comprises a range of stylish wall and base units and appliances.

#### SITTING ROOM

A spacious reception room with glazed doors leading to the garden, central heating radiator and attractive fireplace. Open plan to –

### **FAMILY ROOM**

With window to the front and central heating radiator. Originally a separate room, but now open plan with the sitting room and kitchen.