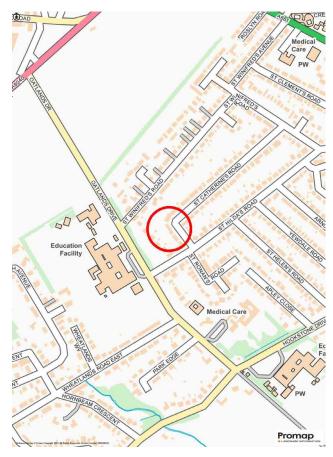

St Catherine's Road is a quiet street within this desirable district of Harrogate; popular due to local amenities and located within the catchment area of outstanding schools, the Stray and Harrogate town centre.