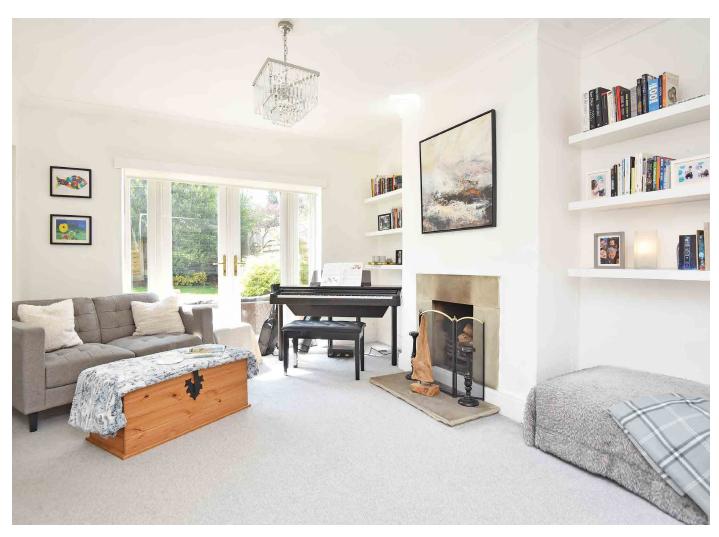

#### SITTING ROOM

A spacious reception room with glazed doors leading to the garden, central heating radiator and attractive fireplace. Open plan to –

### **FAMILY ROOM**

With window to the front and central heating radiator. Originally a separate room, but now open plan with the sitting room and kitchen.