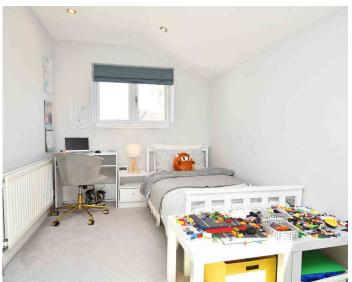

### **BEDROOM 1**

Window to front and central heating radiator.

# BEDROOM 2

Window to rear and central heating radiator.

#### BEDROOM 3

Window to front and central heating radiator. Velux window. This room previously had an ensuite shower room which has since been remove. Plumbing is in place if someone wanted to create an ensuite in this space again.

#### **BEDROOM 4**

Window to front and central heating radiator.