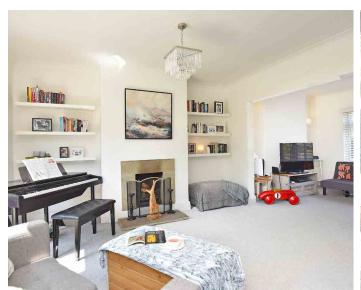

#### SITTING ROOM

A spacious reception room with glazed doors leading to the garden, central heating radiator and attractive fireplace. Open plan to –

### **FAMILY ROOM**

With window to the front and central heating radiator. Originally a separate room, but now open plan with the sitting room and kitchen.