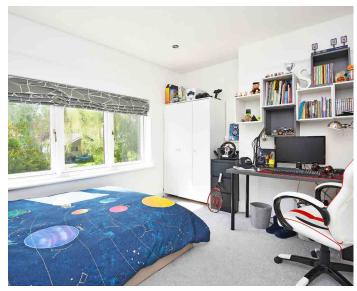

#### BEDROOM 3

Window to front and central heating radiator. Velux window. This room previously had an ensuite shower room which has since been remove. Plumbing is in place if someone wanted to create an ensuite in this space again.