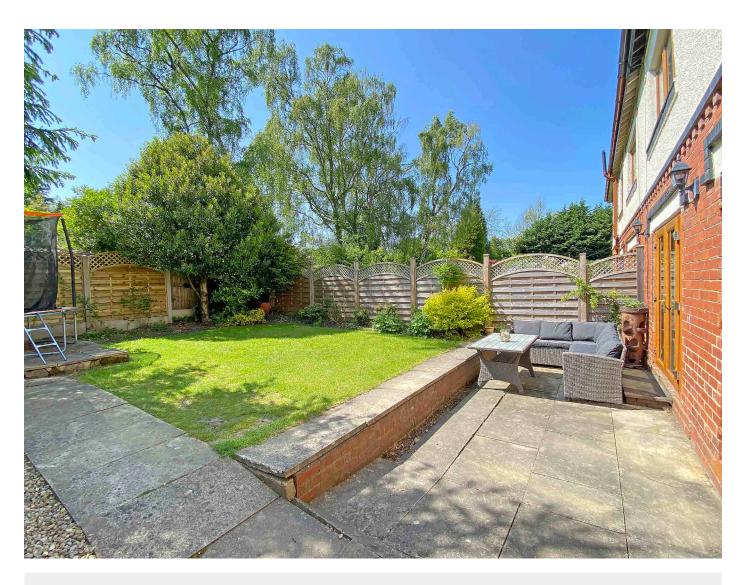

# **Outside**

A driveway to front providing off-road parking. To the rear there is an attractive south-facing lawned garden with mature borders and paved sitting area.