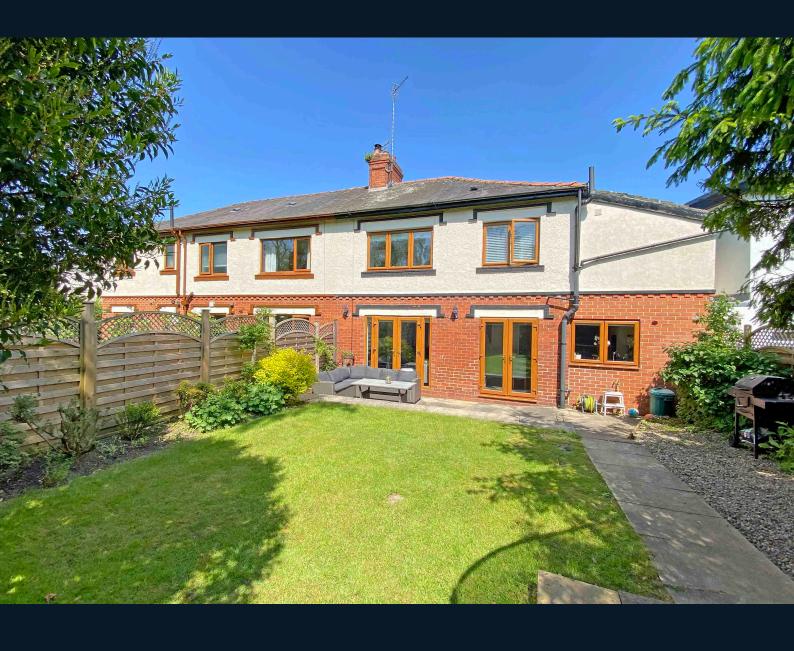

# **Outside**

A driveway to front providing off-road parking. To the rear there is an attractive south-facing lawned garden with mature borders and paved sitting area.