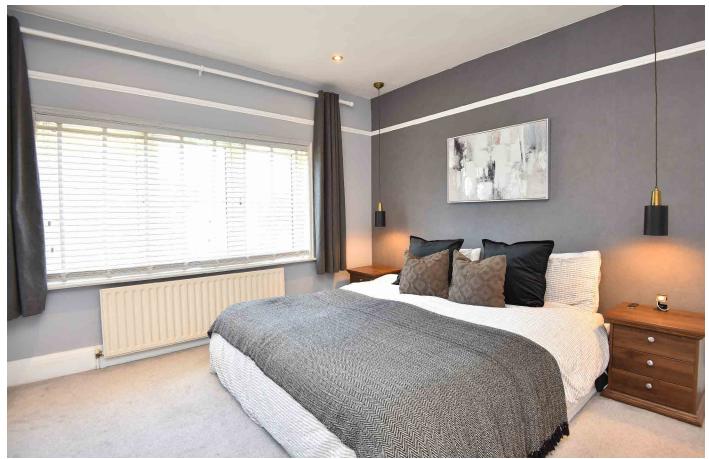

### **BEDROOM 1**

Window to front and central heating radiator.

# BEDROOM 2

Window to rear and central heating radiator.

#### **BEDROOM 4**

Window to front and central heating radiator.