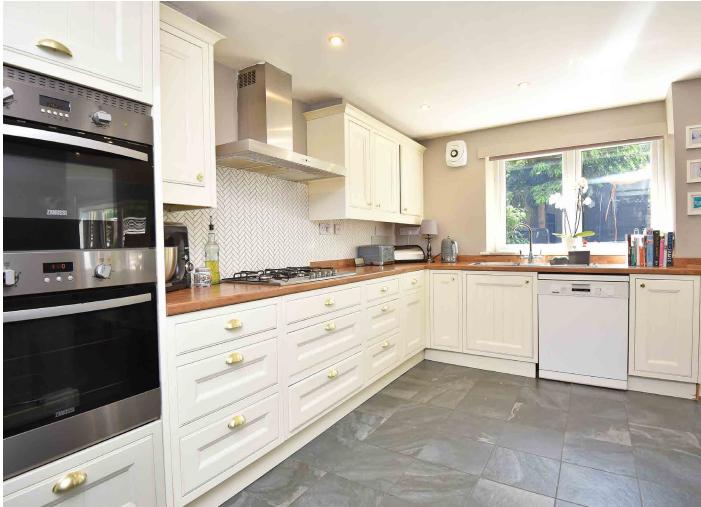

### **DINING KITCHEN**

A spacious kitchen with window to rear and glazed doors leading to the rear garden. Central heating radiator. The kitchen comprises a range of stylish wall and base units and appliances.