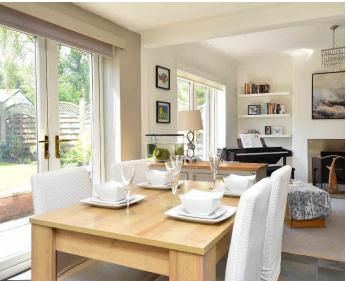

### **DINING KITCHEN**

A spacious kitchen with window to rear and glazed doors leading to the rear garden. Central heating radiator. The kitchen comprises a range of stylish wall and base units and appliances.