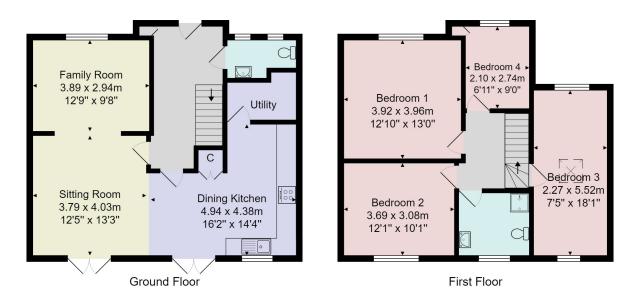

# FLOOR PLAN

Total Area: 125.0 m² ... 1346 ft²

All measurements are approximate and for display purposes only.

No liability is accepted by either the agency or Box Property Solutions Ltd as to the exact measurements of the rooms.

Box Property Solutions Ltd retains the copyright on this plan and allows agents to use it with agreed permission.