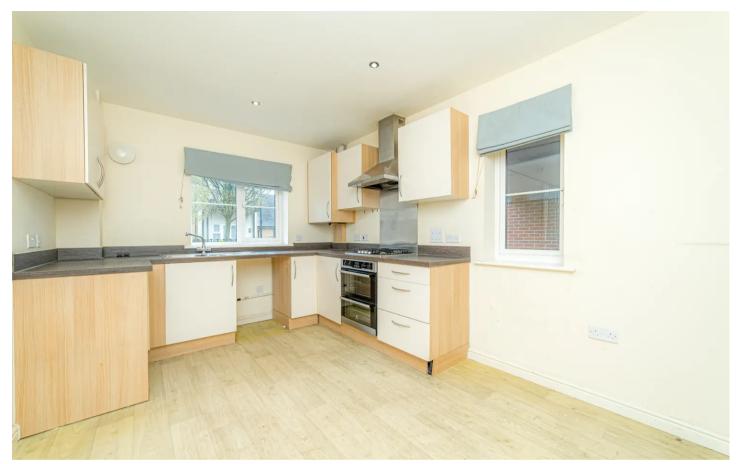

#### Entrance

**Entrance Hall** 

**WC** 5' 7" x 3' 1" (1.69m x 0.95m)

Lounge 16' 3" x 11' 6" (4.95m x 3.51m)

**Kitchen** 13' 11" x 9' 4" (4.23m x 2.84m)

**First Floor** 

**Bedroom Two** 14' 10" x 9' 5" (4.53m x 2.86m)