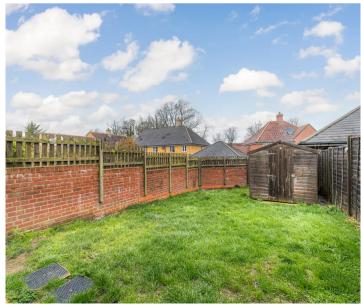

Externally this home offers a low maintenance garden, accessed by french doors in the lounge. To the rear is off street parking for two cars, with one space being covered by a car port.