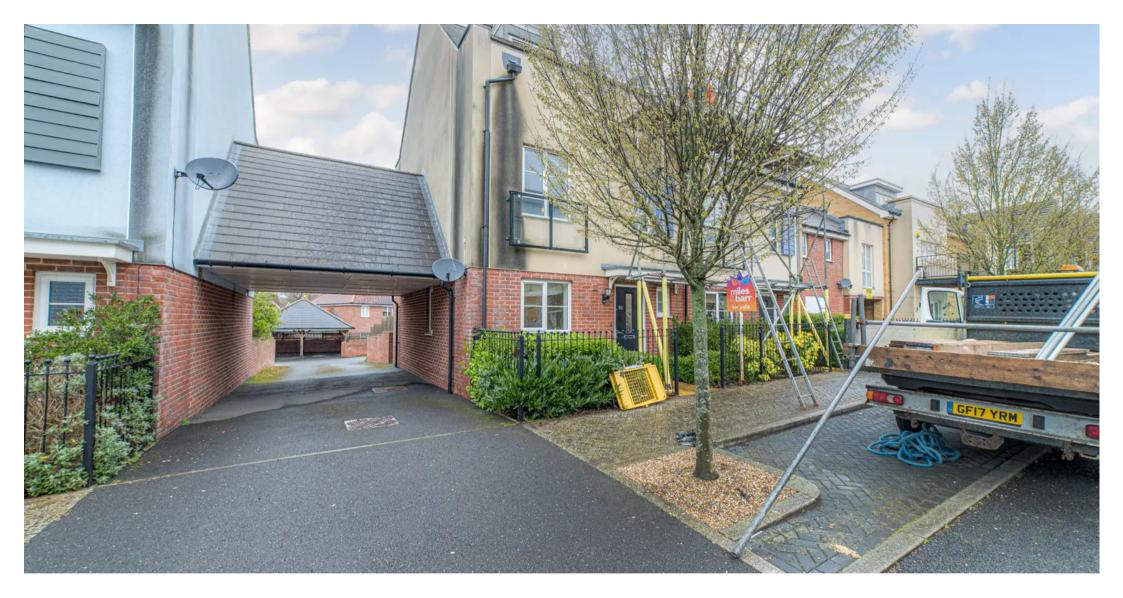

Externally this home offers a low maintenance garden, accessed by french doors in the lounge. To the rear is off street parking for two cars, with one space being covered by a car port.