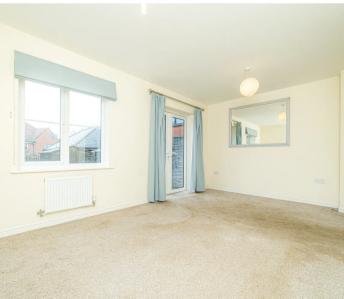

#### Entrance

**Entrance Hall** 

**WC** 5' 7" x 3' 1" (1.69m x 0.95m)

Lounge 16' 3" x 11' 6" (4.95m x 3.51m)

**Kitchen** 13' 11" x 9' 4" (4.23m x 2.84m)

**First Floor** 

**Bedroom Two** 14' 10" x 9' 5" (4.53m x 2.86m)