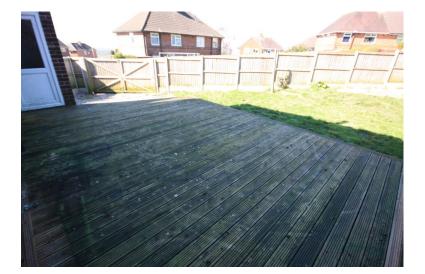

# REAR

Laid to lawn. Decked area needing attention, we would advise you refrain from walking on this structure.