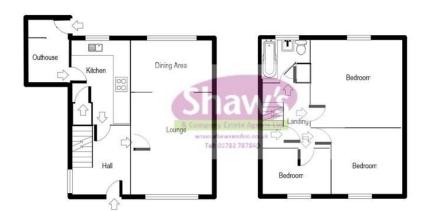

# ENTRANCE HALL

Entered through a UPVC door, window to the side elevation. Stairs to the first floor. Laminate flooring.

### LOUNGE

13' 10" x 11' 10" (4.22m x 3.61m)

Window to the front elevation. Wall mounted modern electric fire.

# DINING ROOM

11' 11" x 7' 11" (3.63m x 2.41m)

Window to the rear elevation. Radiator.

## KITCHEN

10' 9" x 7' 11" (3.28m x 2.41m)

Window to the rear elevation. L shaped room with a range

of wall and base units. Under stairs store. External side door to:

#### **OUTBUILDING**

UPVC rear access door to the garden.

#### FIRST FLOOR LANDING

Window to the side elevation. Storage cupboard. Access to the loft. Doors to:

#### **BEDROOM ONE**

11' 11" x 11' 5" (3.63m x 3.48m)

Window to the rear elevation. Radiator.

#### **BEDROOM TWO**

10' 8" x 10' 6" (3.25m x 3.2 m)

Window to the front elevation, which has views into the distance. Radiator.

#### **BEDROOM THREE**

9' 6" x 7' 5" (2.9m x 2.26m)

Window to the front elevation. Radiator.

#### **BATHROOM**

8' x 6' 4" (2.44m x 1.93m)

Window to the rear elevation. Suite comprising: Panelled bath with chrome mixer shower over, low level W.C, wash hand basin. Splash back tiling to the walls Cupboard housing the gas boiler. Radiator.