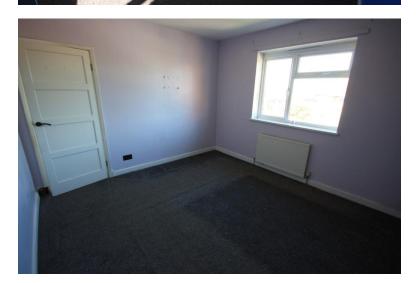

#### **BEDROOM ONE**

11' 11" x 11' 5" (3.63m x 3.48m)

Window to the rear elevation. Radiator.

#### **BEDROOM TWO**

10' 8" x 10' 6" (3.25m x 3.2 m)

Window to the front elevation, which has views into the distance. Radiator.

#### **BEDROOM THREE**

9' 6" x 7' 5" (2.9m x 2.26m)

Window to the front elevation. Radiator.