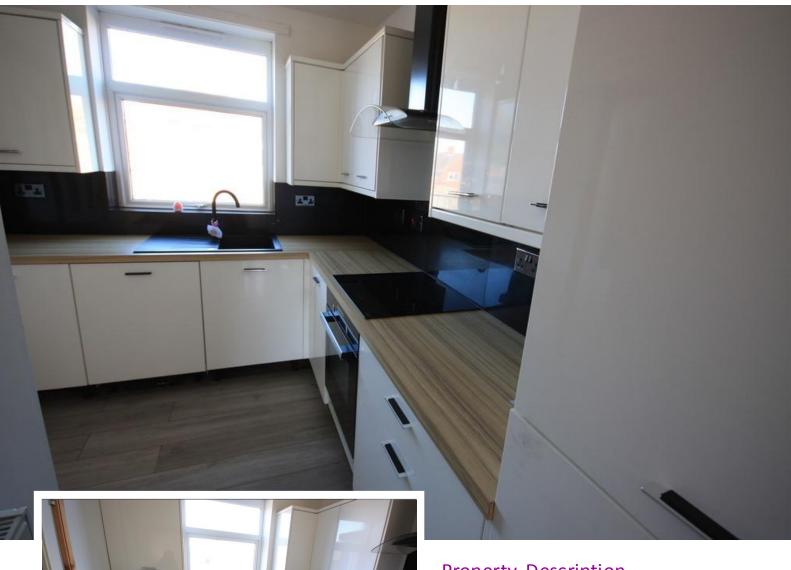

## KITCHEN

10' 9" x 7' 11" (3.28m x 2.41m)

Window to the rear elevation. L shaped room with a range

of wall and base units. Under stairs store. External side door to: