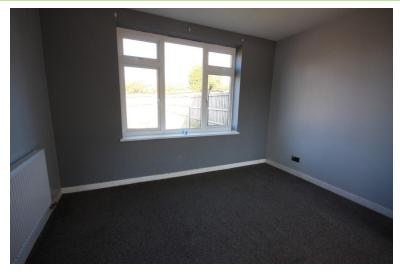

#### **BEDROOM ONE**

11' 11" x 11' 5" (3.63m x 3.48m)

Window to the rear elevation. Radiator.

#### **BEDROOM TWO**

10' 8" x 10' 6" (3.25m x 3.2 m)

Window to the front elevation, which has views into the distance. Radiator.

#### **BEDROOM THREE**

9' 6" x 7' 5" (2.9m x 2.26m)

Window to the front elevation. Radiator.