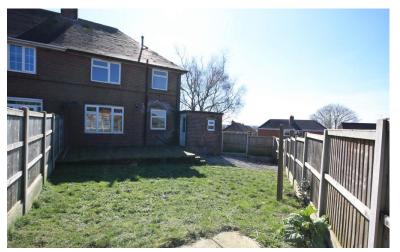

#### **EXTERNALLY**

#### FRONT

A tiered garden area laid to lawn, extending to the side.

# REAR

Laid to lawn. Decked area needing attention, we would advise you refrain from walking on this structure.