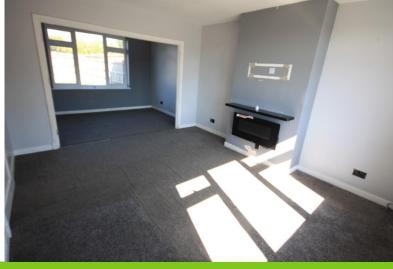

### LOUNGE

13' 10" x 11' 10" (4.22m x 3.61m)

Window to the front elevation. Wall mounted modern electric fire.

# DINING ROOM

11' 11" x 7' 11" (3.63m x 2.41m)

Window to the rear elevation. Radiator.