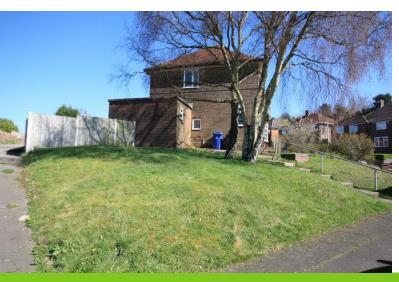

#### **EXTERNALLY**

#### FRONT

A tiered garden area laid to lawn, extending to the side.

# REAR

Laid to lawn. Decked area needing attention, we would advise you refrain from walking on this structure.