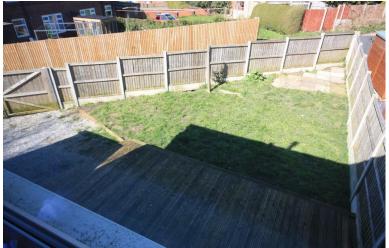

# REAR

Laid to lawn. Decked area needing attention, we would advise you refrain from walking on this structure.