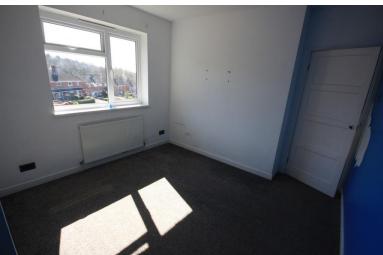

#### **BEDROOM ONE**

11' 11" x 11' 5" (3.63m x 3.48m)

Window to the rear elevation. Radiator.

#### **BEDROOM TWO**

10' 8" x 10' 6" (3.25m x 3.2 m)

Window to the front elevation, which has views into the distance. Radiator.

#### **BEDROOM THREE**

9' 6" x 7' 5" (2.9m x 2.26m)

Window to the front elevation. Radiator.