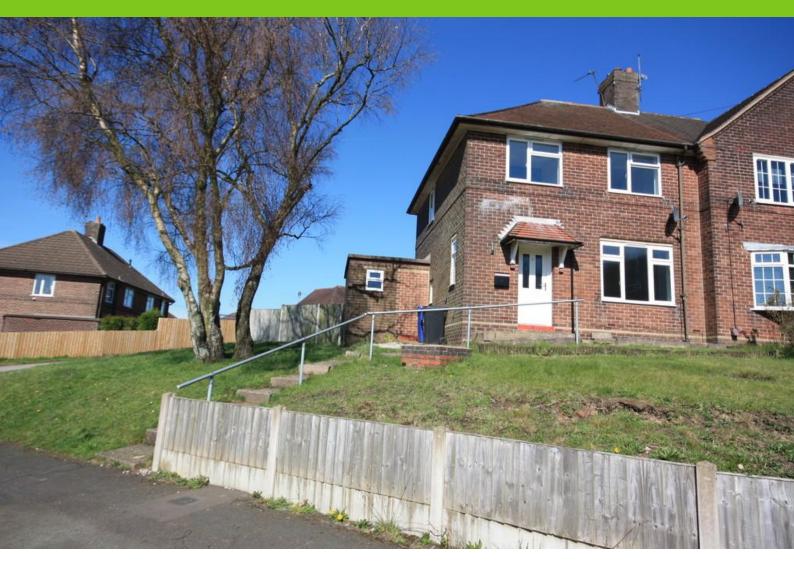

# **Park View Road**

Kidsgrove, ST7 4DA

- SEMI DETACHED HOUSE
- NO CHAIN
- SOME FURTHER POTENTIAL
- HALL, LOUNGE, DINING ROOM
- KITCHEN & OUTBUILDING
- THREE BEDROOMS, BATHROOM
- UPVC D/G, GAS C/H
- CONVENIENT LOCATION

£127,000

### DIRECTIONS

Please follow Sat Nav with postcode ST7 4DA. The property can be found on the right hand side, as identified by pour for sale sign.