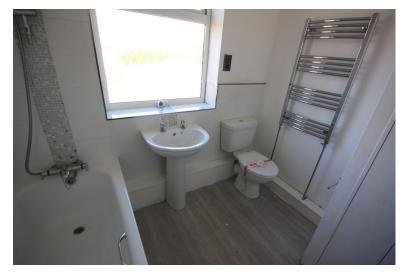

#### **BATHROOM**

8' x 6' 4" (2.44m x 1.93m)

Window to the rear elevation. Suite comprising: Panelled bath with chrome mixer shower over, low level W.C, wash hand basin. Splash back tiling to the walls Cupboard housing the gas boiler. Radiator.