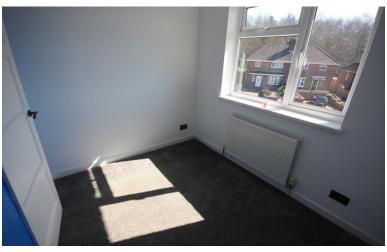

#### **BEDROOM TWO**

10' 8" x 10' 6" (3.25m x 3.2 m)

Window to the front elevation, which has views into the distance. Radiator.

#### **BEDROOM THREE**

9' 6" x 7' 5" (2.9m x 2.26m)

Window to the front elevation. Radiator.