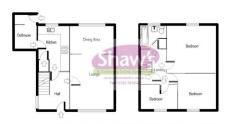

# ENTRANCE HALL

Entered through a UPVC door, window to the side elevation. Stairs to the first floor. Laminate flooring.

### LOUNGE

13' 10" x 11' 10" (4.22m x 3.61m)

Window to the front elevation. Wall mounted modern electric fire.

# DINING ROOM

11' 11" x 7' 11" (3.63m x 2.41m)

Window to the rear elevation. Radiator.

## KITCHEN

10' 9" x 7' 11" (3.28m x 2.41m)

Window to the rear elevation. L shaped room with a range

of wall and base units. Under stairs store. External side door to:

#### **OUTBUILDING**

UPVC rear access door to the garden.

#### FIRST FLOOR LANDING

Window to the side elevation. Storage cupboard. Access to the loft. Doors to:

#### **BEDROOM ONE**

11' 11" x 11' 5" (3.63m x 3.48m)

Window to the rear elevation. Radiator.

#### **BEDROOM TWO**

10' 8" x 10' 6" (3.25m x 3.2 m)

Window to the front elevation, which has views into the distance. Radiator.

#### **BEDROOM THREE**

9' 6" x 7' 5" (2.9m x 2.26m)

Window to the front elevation. Radiator.

#### **BATHROOM**

8' x 6' 4" (2.44m x 1.93m)

Window to the rear elevation. Suite comprising: Panelled bath with chrome mixer shower over, low level W.C, wash hand basin. Splash back tiling to the walls Cupboard housing the gas boiler. Radiator.