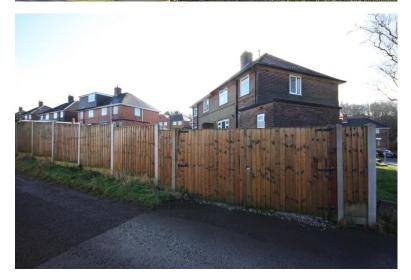

#### **EXTERNALLY**

#### FRONT

A tiered garden area laid to lawn, extending to the side.

# REAR

Laid to lawn. Decked area needing attention, we would advise you refrain from walking on this structure.