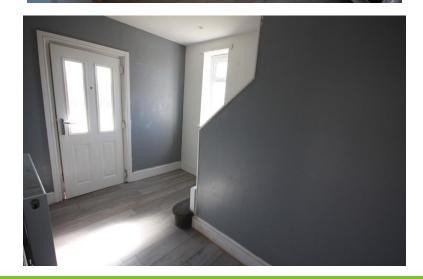

# ENTRANCE HALL

Entered through a UPVC door, window to the side elevation. Stairs to the first floor. Laminate flooring.