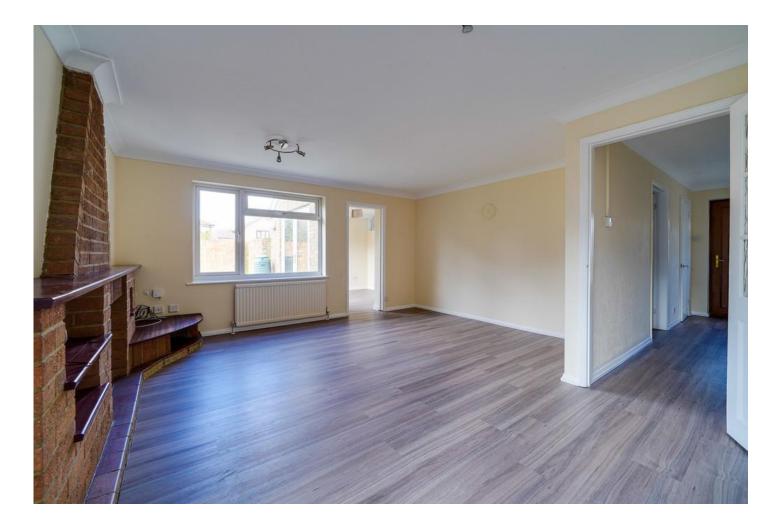

**Ground Floor** 

**Entrance Hall** 

Cloakroom

Lounge

16'11" x 14'3" max 14'3" min (5.16m x 4.34m max 3.07m min)

**Dining Room** 

9'8" x 8'2" (2.95m x 2.49m)

Kitchen