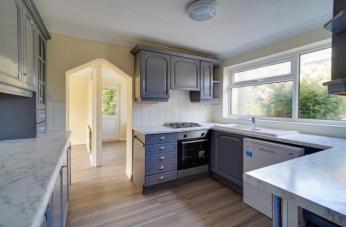

**Ground Floor** 

**Entrance Hall** 

Cloakroom

Lounge

16'11" x 14'3" max 14'3" min (5.16m x 4.34m max 3.07m min)

**Dining Room** 

9'8" x 8'2" (2.95m x 2.49m)

Kitchen