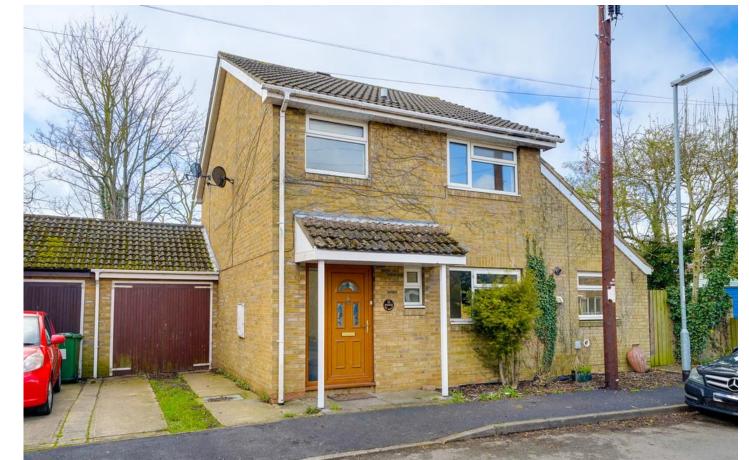

### SIX BELLS, SOMERSHAM,

A well presented three bedroom detached home with accommodation comprising lounge, dining room, kitchen, utility room, cloakroom, 3 bedrooms and bathroom. Further benefiting from double glazing, gas fired radiator heating, enclosed rear garden, single garage and driveway parking. The property is located in the ever popular village of Somershamw hich boasts excellent amenities, local school and convenient access to Cambridge for commuters.

### SIX BELLS, SOMERSHAM,

£300,000

A well presented three bedroom detached home with accommodation comprising lounge, dining room, kitchen, utility room, cloakroom, 3 bedrooms and bathroom. Further benefiting from double glazing, gas fired radiator heating, enclosed rear garden, single garage and driveway parking. The property is located in the ever popular village of Somersham which boasts excellent amenities, local school and convenient access to Cambridge for commuters.