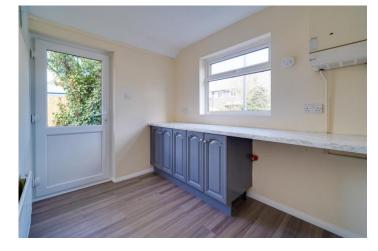

**Ground Floor** 

**Entrance Hall** 

Cloakroom

Lounge

16'11" x 14'3" max 14'3" min (5.16m x 4.34m max 3.07m min)

**Dining Room** 

9'8" x 8'2" (2.95m x 2.49m)

Kitchen

10'9" max 8'1" min x 10'4" (3.28m max 2.46m min x 3.15m)

**Utility Room** 

9'8" x 6'7" (2.95m x 2.01m)

First Floor

Landing

Bedroom 1

12'4" x 11'1" (3.76m x 3.38m)

Bedroom 2