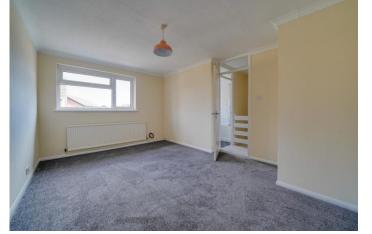

10'9" max 8'1" min x 10'4" (3.28m max 2.46m min x 3.15m)

**Utility Room** 

9'8" x 6'7" (2.95m x 2.01m)

First Floor

Landing

Bedroom 1

12'4" x 11'1" (3.76m x 3.38m)

Bedroom 2

10'4" x 8'5" (3.15m x 2.57m)

**Bedroom 3** 8'3" x 7'5" (2.51m x 2.26m)

Bathroom

Outside

Open plan with shrub borders, storm canopy, driveway providing off street parking and leading to single garage. Endosed rear garden mainly laid to lawn with flower and shrub borders, paved patio area, rear access gate. Single garage to the side with swing doors.