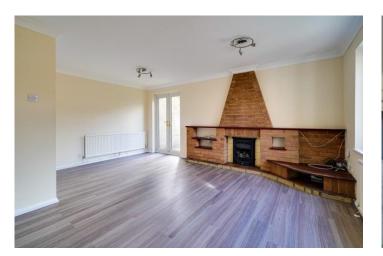

**Ground Floor** 

**Entrance Hall** 

Cloakroom

Lounge

16'11" x 14'3" max 14'3" min (5.16m x 4.34m max 3.07m min)

**Dining Room** 

9'8" x 8'2" (2.95m x 2.49m)

Kitchen