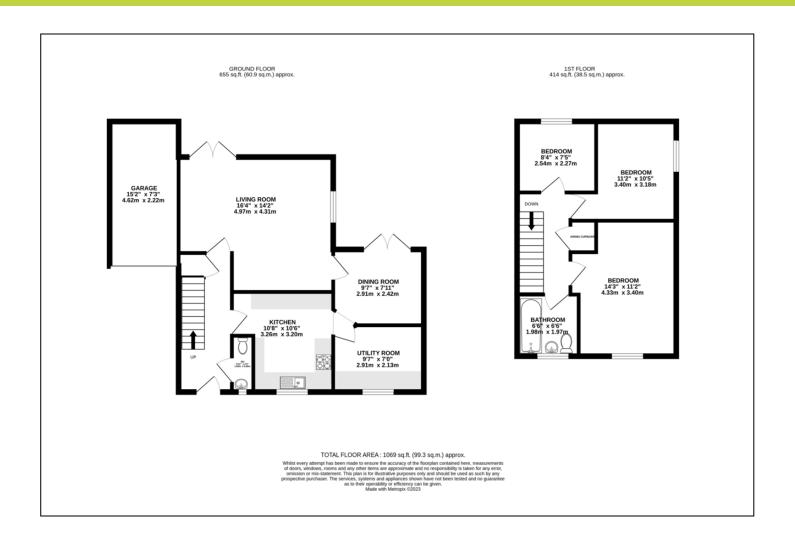

**Ground Floor** 

**Entrance Hall** 

Cloakroom

Lounge

16'11" x 14'3" max 14'3" min (5.16m x 4.34m max 3.07m min)

**Dining Room** 

9'8" x 8'2" (2.95m x 2.49m)

Kitchen

10'9" max 8'1" min x 10'4" (3.28m max 2.46m min x 3.15m)

**Utility Room** 

9'8" x 6'7" (2.95m x 2.01m)

First Floor

Landing

Bedroom 1

12'4" x 11'1" (3.76m x 3.38m)

Bedroom 2

10'4" x 8'5" (3.15m x 2.57m)

**Bedroom 3** 8'3" x 7'5" (2.51m x 2.26m)

Bathroom

Outside

Open plan with shrub borders, storm canopy, driveway providing off street parking and leading to single garage. Endosed rear garden mainly laid to lawn with flower and shrub borders, paved patio area, rear access gate. Single garage to the side with swing doors.