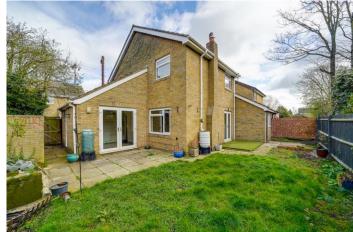

10'4" x 8'5" (3.15m x 2.57m)

**Bedroom 3** 8'3" x 7'5" (2.51m x 2.26m)

Bathroom

Outside

Open plan with shrub borders, storm canopy, driveway providing off street parking and leading to single garage. Endosed rear garden mainly laid to lawn with flower and shrub borders, paved patio area, rear access gate. Single garage to the side with swing doors.