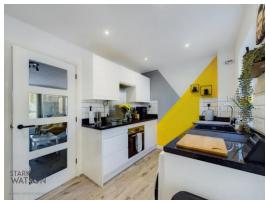

### THE GRAND TOUR

Entering via the main covered entrance door into the sitting room, this generous room provides access to the first floor and kitchen beyond. The sitting room is a well presented and bright space with ample space for all soft furnishings. The kitchen beyond has been recently re-fitted and offers plenty of cupboard space with rolled edge work-surfaces, space for fridge/freezer and washing machine as well as an integrated electric oven, hob and extractor fan. The kitchen leads into the garden room currently used as a dining room with doors leading out onto the rear garden. Leading up to the first floor landing, there is a built-in storage cupboard and loft hatch access. The family bathroom has a bath with shower over and the second bedroom is a good size overlooking the rear garden which can easily be used as the home office if needed. The main bedroom is found to the front with plenty of space for wardrobes. The property is finished with uPVC double glazing and gas fired central heating.