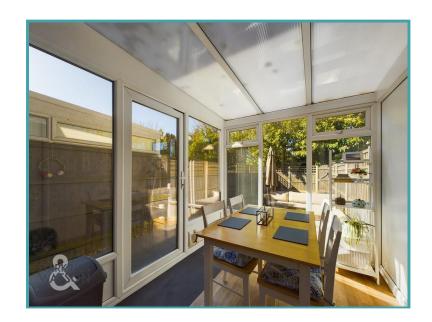

### THE GRAND TOUR

Entering via the main covered entrance door into the sitting room, this generous room provides access to the first floor and kitchen beyond. The sitting room is a well presented and bright space with ample space for all soft furnishings. The kitchen beyond has been recently re-fitted and offers plenty of cupboard space with rolled edge work-surfaces, space for fridge/freezer and washing machine as well as an integrated electric oven, hob and extractor fan. The kitchen leads into the garden room currently used as a dining room with doors leading out onto the rear garden. Leading up to the first floor landing, there is a built-in storage cupboard and loft hatch access. The family bathroom has a bath with shower over and the second bedroom is a good size overlooking the rear garden which can easily be used as the home office if needed. The main bedroom is found to the front with plenty of space for wardrobes. The property is finished with uPVC double glazing and gas fired central heating.