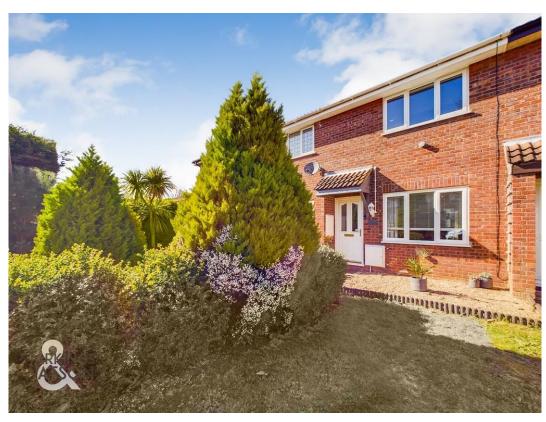

### **SETTING THE SCENE**

The property is approached at the very end of the cul-de-sac with an en-bloc garaging area with off road parking in front of the corresponding garages. There is then a lawned front garden with mature shrubs and planting and pathway leading to the main

entrance door to the front.

### THE GREAT OUTDOORS

The private and enclosed rear garden has been recently landscaped with a generous paved patio ideal for outside dining and entertaining as well as lawn beyond. The garden is enclosed with timber fencing and also provides a gate to the rear with pathway leading to the side of the row of houses to the front. To the front there is a small lawned front garden as well as the parking area and garage with up and over door.