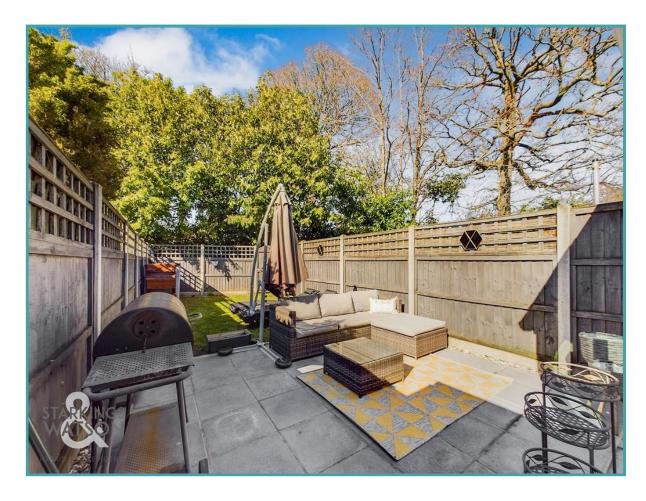

### THE GREAT OUTDOORS

The private and enclosed rear garden has been recently landscaped with a generous paved patio ideal for outside dining and entertaining as well as lawn beyond. The garden is enclosed with timber fencing and also provides a gate to the rear with pathway leading to the side of the row of houses to the front. To the front there is a small lawned front garden as well as the parking area and garage with up and over door.