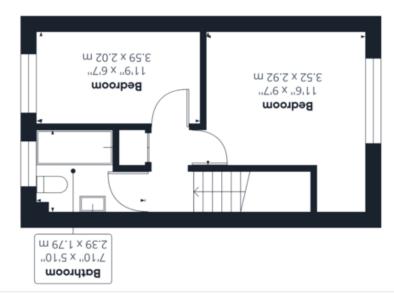

### THE GRAND TOUR

Entering via the main covered entrance door into the sitting room, this generous room provides access to the first floor and kitchen beyond. The sitting room is a well presented and bright space with ample space for all soft furnishings. The kitchen beyond has been recently re-fitted and offers plenty of cupboard space with rolled edge work-surfaces, space for fridge/freezer and washing machine as well as an integrated electric oven, hob and extractor fan. The kitchen leads into the garden room currently used as a dining room with doors leading out onto the rear garden. Leading up to the first floor landing, there is a built-in storage cupboard and loft hatch access. The family bathroom has a bath with shower over and the second bedroom is a good size overlooking the rear garden which can easily be used as the home office if needed. The main bedroom is found to the front with plenty of space for wardrobes. The property is finished with uPVC double glazing and gas fired central heating.