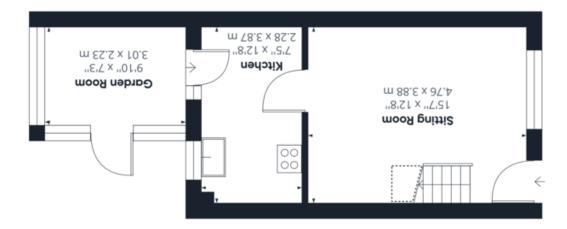

### THE GRAND TOUR

Entering via the main covered entrance door into the sitting room, this generous room provides access to the first floor and kitchen beyond. The sitting room is a well presented and bright space with ample space for all soft furnishings. The kitchen beyond has been recently re-fitted and offers plenty of cupboard space with rolled edge work-surfaces, space for fridge/freezer and washing machine as well as an integrated electric oven, hob and extractor fan. The kitchen leads into the garden room currently used as a dining room with doors leading out onto the rear garden. Leading up to the first floor landing, there is a built-in storage cupboard and loft hatch access. The family bathroom has a bath with shower over and the second bedroom is a good size overlooking the rear garden which can easily be used as the home office if needed. The main bedroom is found to the front with plenty of space for wardrobes. The property is finished with uPVC double glazing and gas fired central heating.

### Ground Floor