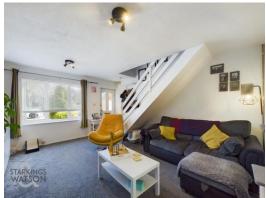

### THE GRAND TOUR

Entering via the main covered entrance door into the sitting room, this generous room provides access to the first floor and kitchen beyond. The sitting room is a well presented and bright space with ample space for all soft furnishings. The kitchen beyond has been recently re-fitted and offers plenty of cupboard space with rolled edge work-surfaces, space for fridge/freezer and washing machine as well as an integrated electric oven, hob and extractor fan. The kitchen leads into the garden room currently used as a dining room with doors leading out onto the rear garden. Leading up to the first floor landing, there is a built-in storage cupboard and loft hatch access. The family bathroom has a bath with shower over and the second bedroom is a good size overlooking the rear garden which can easily be used as the home office if needed. The main bedroom is found to the front with plenty of space for wardrobes. The property is finished with uPVC double glazing and gas fired central heating.