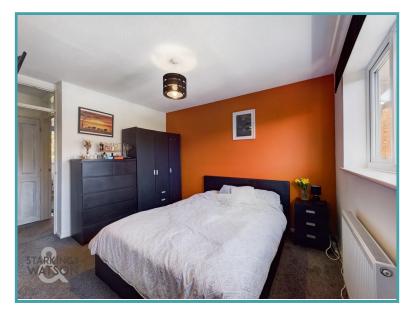

### THE GRAND TOUR

Entering via the main covered entrance door into the sitting room, this generous room provides access to the first floor and kitchen beyond. The sitting room is a well presented and bright space with ample space for all soft furnishings. The kitchen beyond has been recently re-fitted and offers plenty of cupboard space with rolled edge work-surfaces, space for fridge/freezer and washing machine as well as an integrated electric oven, hob and extractor fan. The kitchen leads into the garden room currently used as a dining room with doors leading out onto the rear garden. Leading up to the first floor landing, there is a built-in storage cupboard and loft hatch access. The family bathroom has a bath with shower over and the second bedroom is a good size overlooking the rear garden which can easily be used as the home office if needed. The main bedroom is found to the front with plenty of space for wardrobes. The property is finished with uPVC double glazing and gas fired central heating.