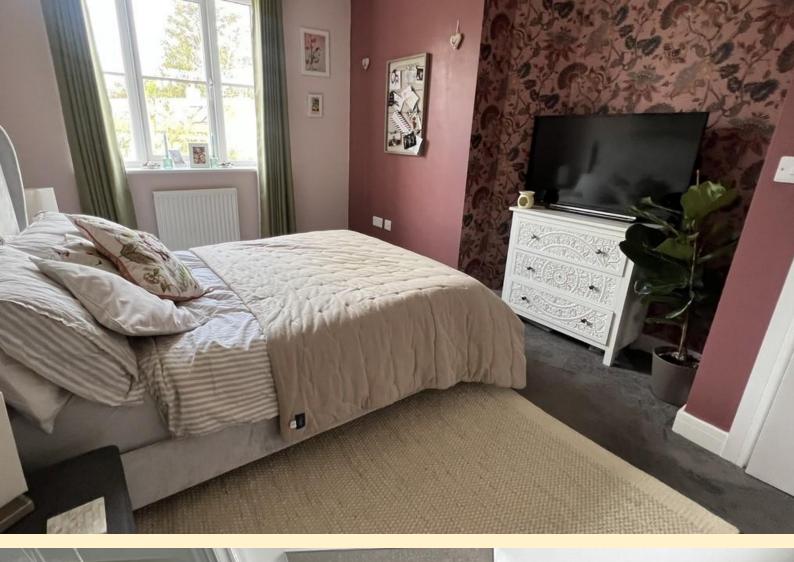

**LANDING** Taking the stairs from the kitchen to the first floor landing, radiator, loft hatch and doors off to;

MASTER BEDROOM 10'  $4" \times 14' \ 3" \ (3.15 \text{m} \times 4.35 \text{m})$ Having a window to the rear aspect, radiator, carpet flooring and door to the ensuite.