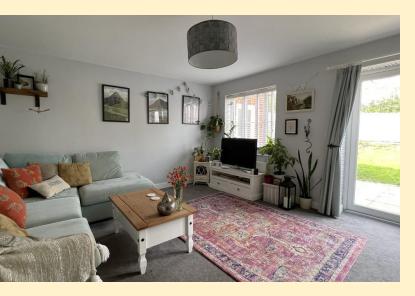

**CLOAKROOM** 5' 2" x 2' 11" (1.6m x .91m) Comprising of a close coupled push button WC and a vanity unit wash hand basin, radiator, obscure glazed window and tiled flooring.

**LOUNGE** 13' 4" x 15' 6" (4.07m x 4.73m) Nicely proportioned room having a window and french doors opening out onto the garden, radiator and carpet flooring.