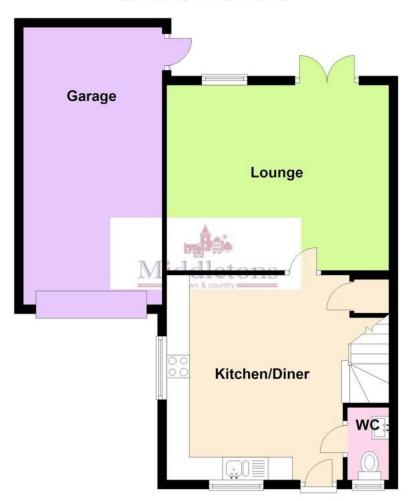

The accommodation on offer comprises; entrance hall, downstairs WC, kitchen diner and lounge to the ground floor. Three bedrooms, one ensuite and a family bathroom to the first floor. Outside the property benefits from off road parking, garage and a good sized rear garden.

KITCHEN/DINER 14' 9" x 12' 6" (4.5m x 3.82m) Composite door into the kitchen diner which is fitted with a contemporary range of wall, base and drawer units, (unit housing the combi Worcester central heating boiler), square edge work surfaces, ceramic one and a half bowl sink and drainer unit, integrated appliances to include; Bosch dishwasher and washing machine, oven and gas hob with extractor over, microwave, fridge and freezer. Dual aspect windows with fitted venetian blinds, radiator, inset spot lights and tiled flooring. Stairs rising to the first floor landing, under stair storage cupboard and doors off to the cloakroom and lounge.

**CLOAKROOM** 5' 2" x 2' 11" (1.6m x .91m) Comprising of a close coupled push button WC and a vanity unit wash hand basin, radiator, obscure glazed window and tiled flooring.

**LOUNGE** 13' 4" x 15' 6" (4.07m x 4.73m) Nicely proportioned room having a window and french doors opening out onto the garden, radiator and carpet flooring.

**OUTSIDE TO THE FRONT** Block paved pathway to the front door with shrub beds to each side, block paved drive to the side providing off road parking and leading to the garage. Side gate to the rear garden.

**GARAGE** 20' 0" x 10' 0" (6.11m x 3.06m) Single garage with an up and over door and personal door to the rear garden.

**REAR GARDEN** Paved patio seating area adjacent to the property, formal lawn with shrub and flower bed borders, wood panel fencing to the boundary with gated access to the front.

## **Ground Floor**

Approx. 61.0 sq. metres (656.2 sq. feet)

Total area: approx. 102.4 sq. metres (1101.8 sq. feet)

This floorplan has been produced by Middletons as a guide only. For further information call 01664 566258 Plan produced using PlanUp.