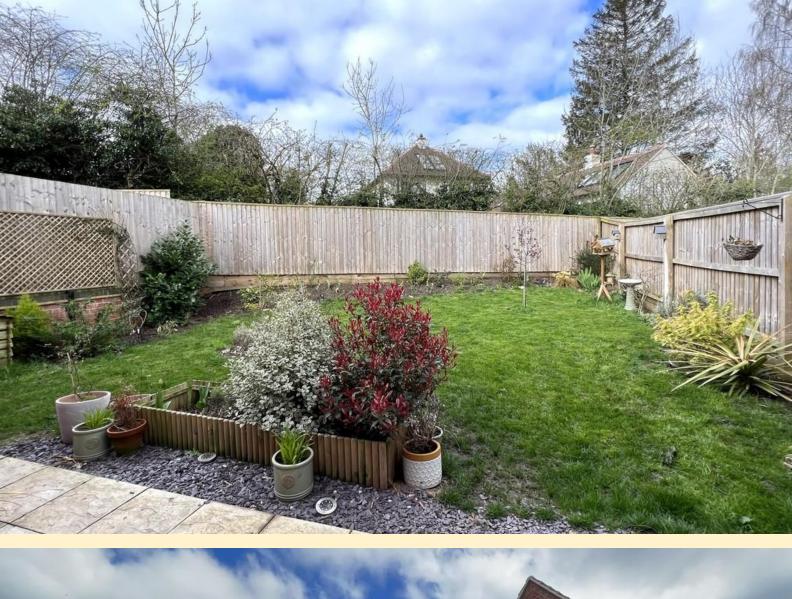

**GARAGE** 20' 0" x 10' 0" (6.11m x 3.06m) Single garage with an up and over door and personal door to the rear garden.

**REAR GARDEN** Paved patio seating area adjacent to the property, formal lawn with shrub and flower bed borders, wood panel fencing to the boundary with gated access to the front.