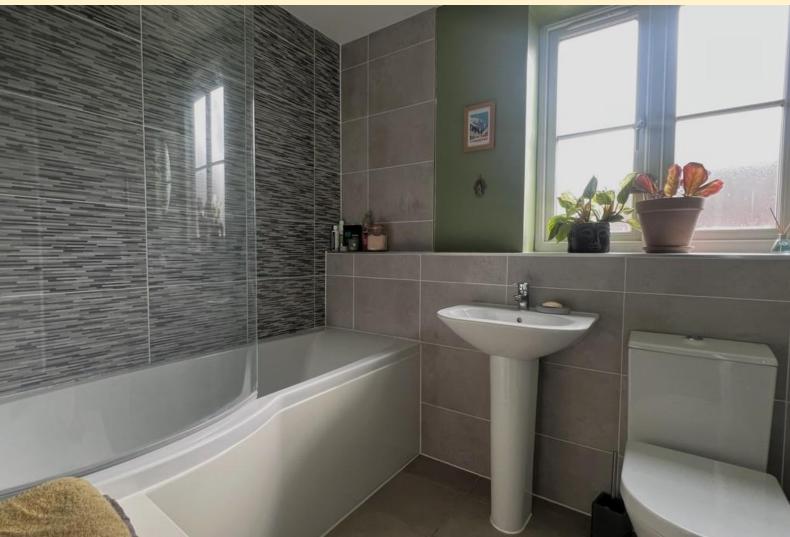

**BATHROO M** 6' 8" x 7' 4" (2.04m x 2.24m) Comprising of a 'P' shaped bath with shower riser over and glazed shower screen, pedestal wash hand basin, close coupled, push button WC and a heated towel rail. Obscure glazed window, part tiled walls and tiled flooring.