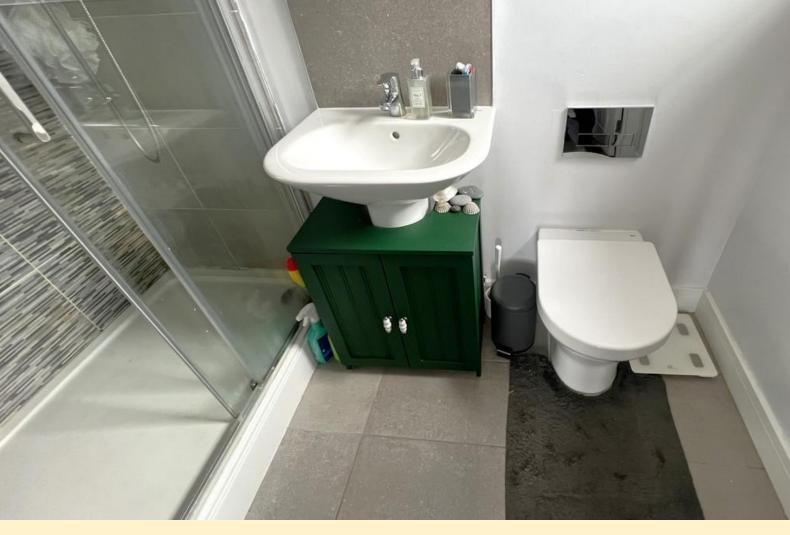

**ENSUITE** 7' 5" x 3' 10" (2.27m x 1.19m) Comprising of a close coupled, push button WC, pedestal wash hand basin, heated towel rail and a walk-in shower cubicle. Obscure glazed window, part tiled walls and tiled flooring.

**BATHROO M** 6' 8" x 7' 4" (2.04m x 2.24m) Comprising of a 'P' shaped bath with shower riser over and glazed shower screen, pedestal wash hand basin, close coupled, push button WC and a heated towel rail. Obscure glazed window, part tiled walls and tiled flooring.