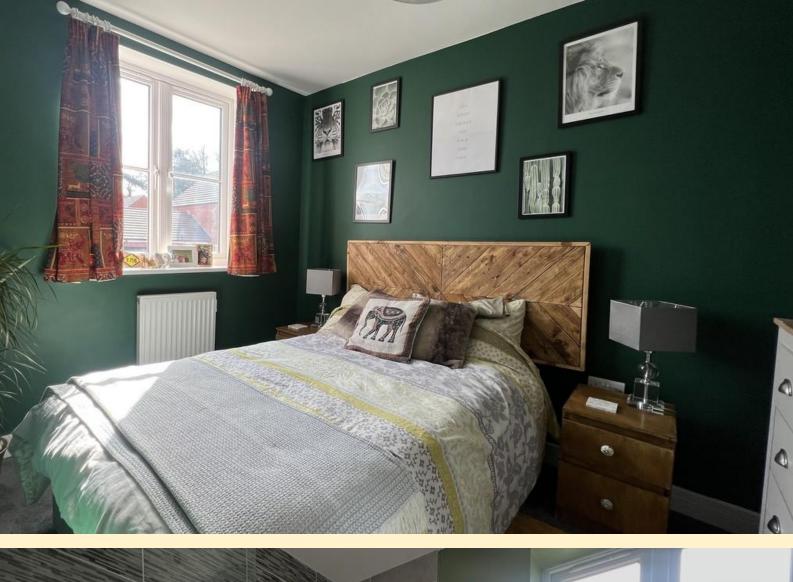

**LANDING** Taking the stairs from the kitchen to the first floor landing, radiator, loft hatch and doors off to;

MASTER BEDROOM 10'  $4" \times 14' \ 3" \ (3.15 \text{m} \times 4.35 \text{m})$ Having a window to the rear aspect, radiator, carpet flooring and door to the ensuite.

**BEDROOM TWO** 7' 8" x 10' 10" (2.35m x 3.31m) Having a window to the rear aspect, radiator and carpet flooring.

**BEDROOM THREE** 13' 4" x 6' 9" (4.08m x 2.06m reducing to 1.46m) Currently used as a dressing room, having a window to the front aspect, radiator and carpet flooring.