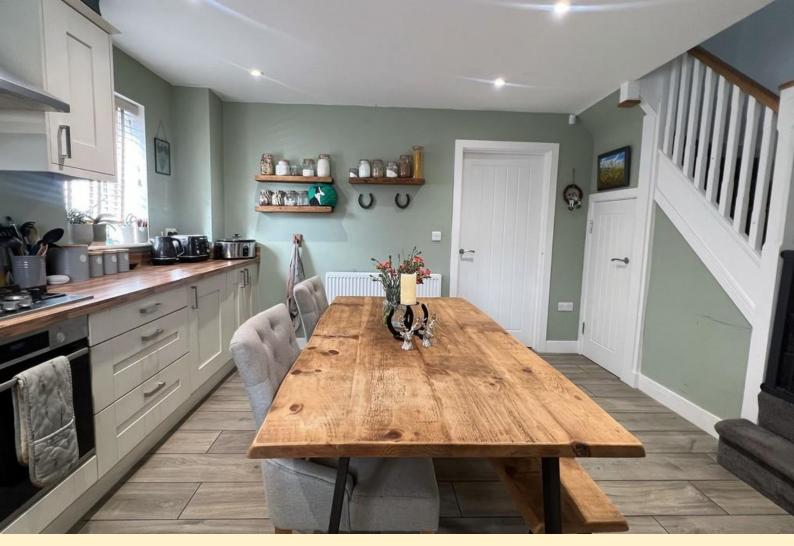

KITCHEN/DINER 14' 9" x 12' 6" (4.5m x 3.82m) Composite door into the kitchen diner which is fitted with a contemporary range of wall, base and drawer units, (unit housing the combi Worcester central heating boiler), square edge work surfaces, ceramic one and a half bowl sink and drainer unit, integrated appliances to include; Bosch dishwasher and washing machine, oven and gas hob with extractor over, microwave, fridge and freezer. Dual aspect windows with fitted venetian blinds, radiator, inset spot lights and tiled flooring. Stairs rising to the first floor landing, under stair storage cupboard and doors off to the cloakroom and lounge.