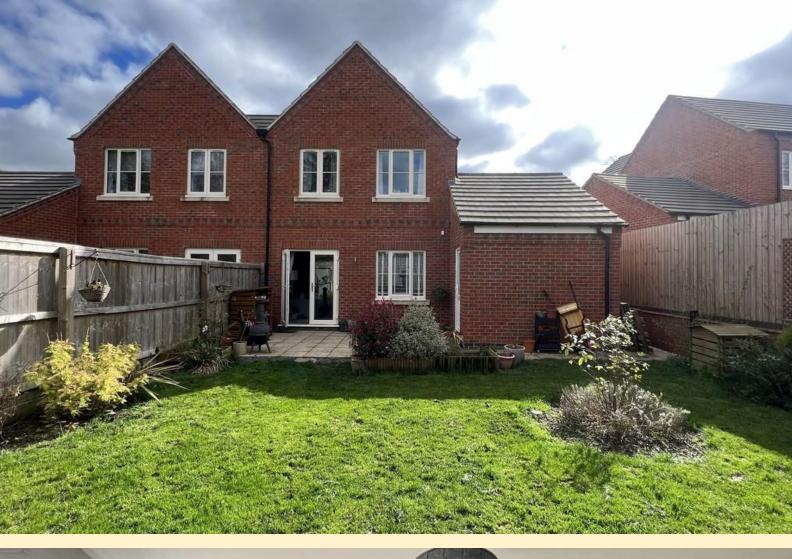

**GARAGE** 20' 0" x 10' 0" (6.11m x 3.06m) Single garage with an up and over door and personal door to the rear garden.

**REAR GARDEN** Paved patio seating area adjacent to the property, formal lawn with shrub and flower bed borders, wood panel fencing to the boundary with gated access to the front.