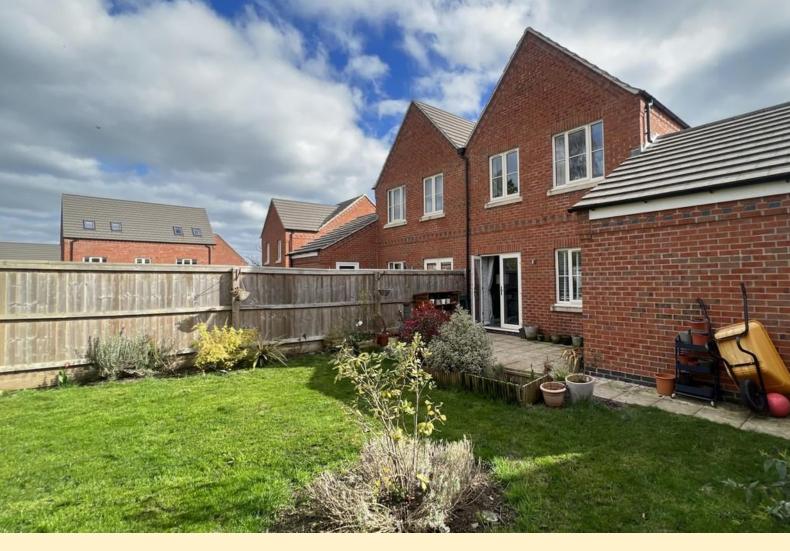

**GARAGE** 20' 0" x 10' 0" (6.11m x 3.06m) Single garage with an up and over door and personal door to the rear garden.

**REAR GARDEN** Paved patio seating area adjacent to the property, formal lawn with shrub and flower bed borders, wood panel fencing to the boundary with gated access to the front.