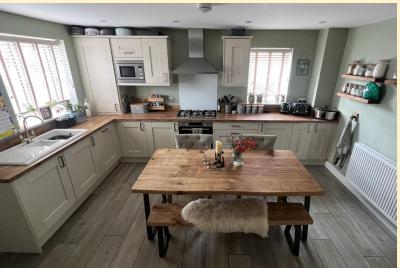

KITCHEN/DINER 14' 9" x 12' 6" (4.5m x 3.82m) Composite door into the kitchen diner which is fitted with a contemporary range of wall, base and drawer units, (unit housing the combi Worcester central heating boiler), square edge work surfaces, ceramic one and a half bowl sink and drainer unit, integrated appliances to include; Bosch dishwasher and washing machine, oven and gas hob with extractor over, microwave, fridge and freezer. Dual aspect windows with fitted venetian blinds, radiator, inset spot lights and tiled flooring. Stairs rising to the first floor landing, under stair storage cupboard and doors off to the cloakroom and lounge.

**CLOAKROOM** 5' 2" x 2' 11" (1.6m x .91m) Comprising of a close coupled push button WC and a vanity unit wash hand basin, radiator, obscure glazed window and tiled flooring.

**LOUNGE** 13' 4" x 15' 6" (4.07m x 4.73m) Nicely proportioned room having a window and french doors opening out onto the garden, radiator and carpet flooring.