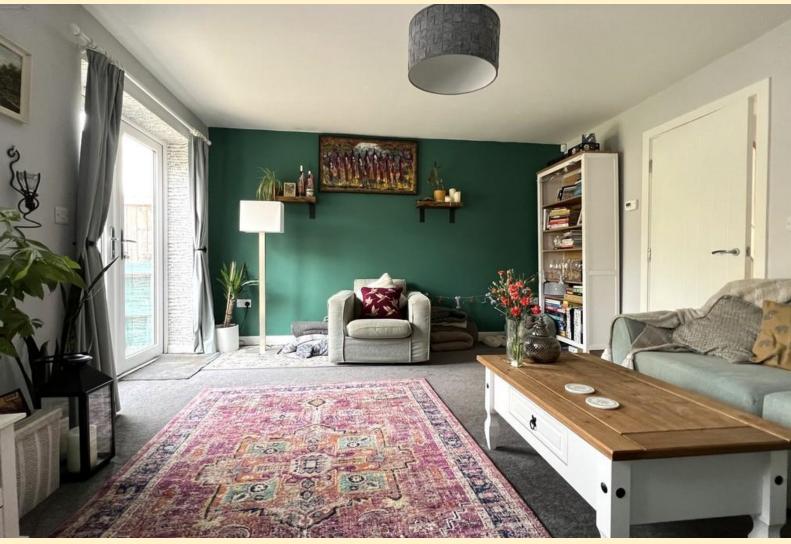

**CLOAKROOM** 5' 2" x 2' 11" (1.6m x .91m) Comprising of a close coupled push button WC and a vanity unit wash hand basin, radiator, obscure glazed window and tiled flooring.

**LOUNGE** 13' 4" x 15' 6" (4.07m x 4.73m) Nicely proportioned room having a window and french doors opening out onto the garden, radiator and carpet flooring.