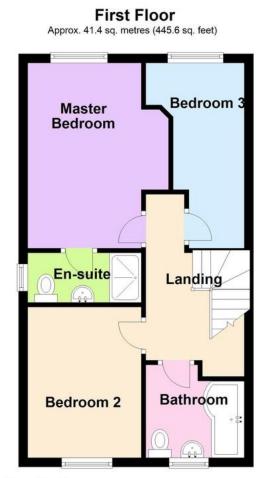

The accommodation on offer comprises; entrance hall, downstairs WC, kitchen diner and lounge to the ground floor. Three bedrooms, one ensuite and a family bathroom to the first floor. Outside the property benefits from off road parking, garage and a good sized rear garden.

**LANDING** Taking the stairs from the kitchen to the first floor landing, radiator, loft hatch and doors off to;

MASTER BEDROOM 10'  $4" \times 14' \ 3" \ (3.15 \text{m} \times 4.35 \text{m})$ Having a window to the rear aspect, radiator, carpet flooring and door to the ensuite.

**ENSUITE** 7' 5" x 3' 10" (2.27m x 1.19m) Comprising of a close coupled, push button WC, pedestal wash hand basin, heated towel rail and a walk-in shower cubicle. Obscure glazed window, part tiled walls and tiled flooring.

**BEDROOM TWO** 7' 8" x 10' 10" (2.35m x 3.31m) Having a window to the rear aspect, radiator and carpet flooring.

**BEDROOM THREE** 13' 4" x 6' 9" (4.08m x 2.06m reducing to 1.46m) Currently used as a dressing room, having a window to the front aspect, radiator and carpet flooring.

**BATHROO M** 6' 8" x 7' 4" (2.04m x 2.24m) Comprising of a 'P' shaped bath with shower riser over and glazed shower screen, pedestal wash hand basin, close coupled, push button WC and a heated towel rail. Obscure glazed window, part tiled walls and tiled flooring.