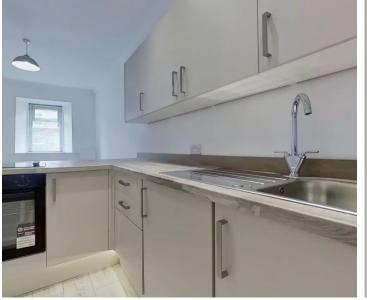

#### Uphall, Broxburn

Viewing is paramount to experience this exceptionally well presented two bedroom ground floor flat which has undergone extensive renovation providing a home in truly walk in condition. Highlights include Howden's fitted Kitchen with Breakfast bar area, open to Living area. stylish modern Shower room and two Bedrooms. The property offers new internal doors, new flooring and blinds.