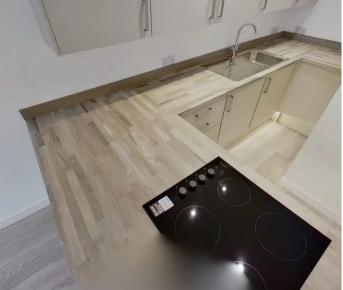

#### Uphall, Broxburn

Viewing is paramount to experience this exceptionally well presented two bedroom ground floor flat which has undergone extensive renovation providing a home in truly walk in condition. Highlights include Howden's fitted Kitchen with Breakfast bar area, open to Living area. stylish modern Shower room and two Bedrooms. The property offers new internal doors, new flooring and blinds.

Tenure: Freehold

- Fully renovated two bedroom Ground floor flat
- Newly installed Howden's Kitchen with Breakfast bar
- Newly installed Shower room
- New flooring, carpeting and internal hardwood white doors
- Fully replastered internally
- Rewiring works completed
- Freshly decorated throughout
- Exclusive garden area to rear of building