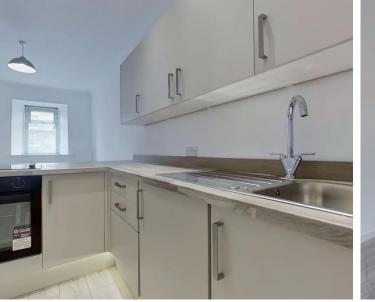

#### Uphall, Broxburn

Viewing is paramount to experience this exceptionally well presented two bedroom ground floor flat which has undergone extensive renovation providing a home in truly walk in condition. Highlights include Howden's fitted Kitchen with Breakfast bar area, open to Living area. stylish modern Shower room and two Bedrooms. The property offers new internal doors, new flooring and blinds.

Tenure: Freehold

- Fully renovated two bedroom Ground floor flat
- Newly installed Howden's Kitchen with Breakfast bar
- Newly installed Shower room
- New flooring, carpeting and internal hardwood white doors
- Fully replastered internally
- Rewiring works completed
- Freshly decorated throughout
- Exclusive garden area to rear of building