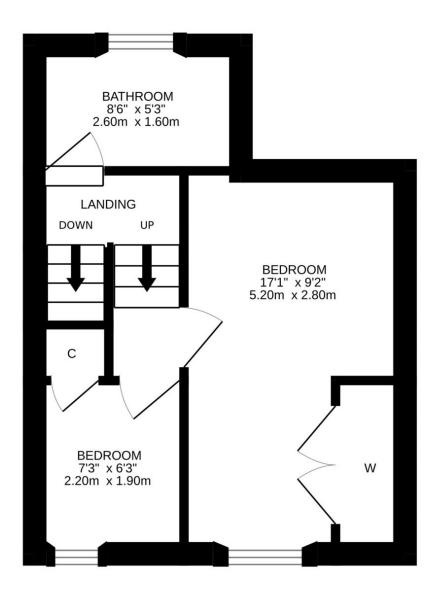

## 70 East High Street, Crieff, PH7 3HZ

Irving Geddes are delighted to offer for sale this beautifully presented two bedroom mid-terrace villa enjoying a central location in the popular market town of Crieff. The property boasts a well-proportioned layout comprising on the ground floor; entrance LOBBY with stairs to upper floor, large LOUNGE and fitted KITCHEN with door to rear garden. On the upper floor there is a DOUBLE BEDROOM & SINGLE BEDROOM, both with built-in wardrobes, & BATHROOM. A landscaped, easily maintained rear garden has a couple of paved patios, with a raised terrace, planted beds, timber shed.

Video Tour https://my.matterport.com/show/?m=1PhWe4RNd1g

Viewing Strictly by appointment through Irving Geddes - 01764 653771

GROUND FLOOR 1ST FLOOR

These particulars are believed to be correct, but their accuracy is not guaranteed and they do not form part of any contract. All measurements are approximate.