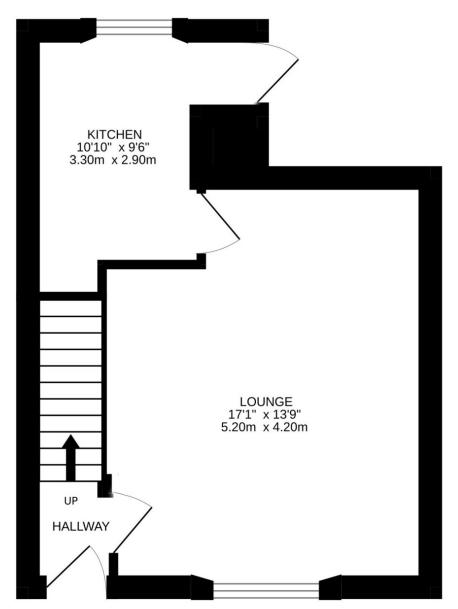

## 70 East High Street, Crieff, PH7 3HZ

Irving Geddes are delighted to offer for sale this beautifully presented two bedroom mid-terrace villa enjoying a central location in the popular market town of Crieff. The property boasts a well-proportioned layout comprising on the ground floor; entrance LOBBY with stairs to upper floor, large LOUNGE and fitted KITCHEN with door to rear garden. On the upper floor there is a DOUBLE BEDROOM & SINGLE BEDROOM, both with built-in wardrobes, & BATHROOM. A landscaped, easily maintained rear garden has a couple of paved patios, with a raised terrace, planted beds, timber shed.

Video Tour https://my.matterport.com/show/?m=1PhWe4RNd1g

Viewing Strictly by appointment through Irving Geddes - 01764 653771

GROUND FLOOR 1ST FLOOR

These particulars are believed to be correct, but their accuracy is not guaranteed and they do not form part of any contract. All measurements are approximate.