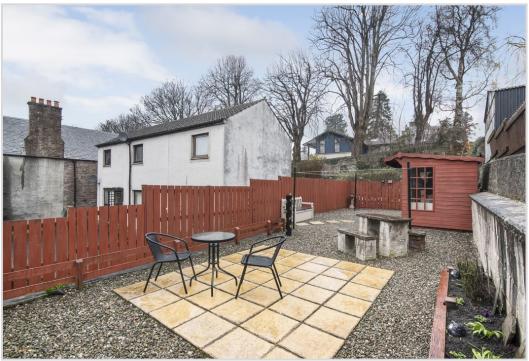

## 70 East High Street, Crieff, PH7 3HZ

Irving Geddes are delighted to offer for sale this beautifully presented two bedroom mid-terrace villa enjoying a central location in the popular market town of Crieff. The property boasts a well-proportioned layout comprising on the ground floor; entrance LOBBY with stairs to upper floor, large LOUNGE and fitted KITCHEN with door to rear garden. On the upper floor there is a DOUBLE BEDROOM & SINGLE BEDROOM, both with built-in wardrobes, & BATHROOM. A landscaped, easily maintained rear garden has a couple of paved patios, with a raised terrace, planted beds, timber shed.

Double glazed and warmed by gas-fired central heating. Un-restricted on -street parking nearby. An attractive home in true move-in condition and one likely to have broad appeal.

Energy Performance Rated 'D' Council Tax Band 'B'