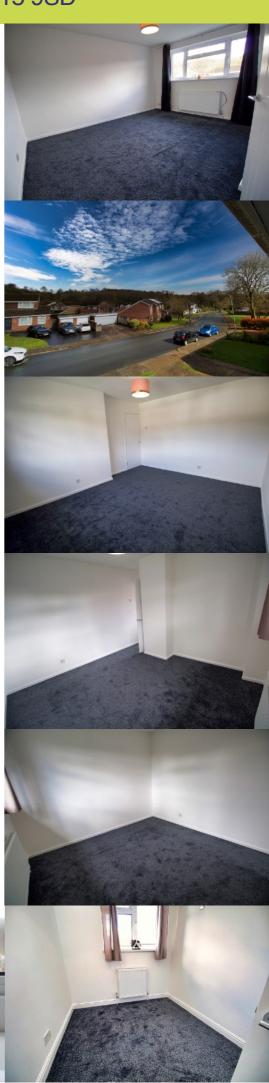

#### The Accommodation comprises

**Entrance Hallway -** Entered via a uPVC door with double glazed glass panel inserts, wall mounted radiator, Consumer board with entrance to the Living Room and...

**Cloakroom -** This light and airy cloakroom has vinyl flooring, with white suite comprising toilet, and wash basin, obscure panel double glazed window to the side.

**Living Room -** Entered via a wooden door, the Living Room is laid with New Carpet flooring with a wall mounted radiator offering ample heating on those cold winter nights, power sockets, T.V point and a uPVC double glazed window overlooking the front garden streaming light through the large window into this modern space. It's the ideal room to relax and enjoy the company of the rest of the household after a hard days work. The Living Room also has two wooden doors leading through into the Kitchen and Dining/conservatory area plus stairs to first floor.

**First Floor Landing -** Stairs rising from the Living Room, NEW fitted carpets, side window allowing in natural light, doors to all first floor rooms and loft hatch which is part boarded and home to the new combination boiler.

**Master Bedroom -** An extremely attractive and spacious Master double bedroom, to the front, with space for a free standing four door wardrobe, radiator under the large front uPVC double glazed window. This bedroom oozes stylish comfort and provides the best possible environment to relax and provide the exemplary nights sleep, with New Carpet.

**Bedroom 2 -** A double bedroom, window to rear, with pendant lighting. With ample space for all your storage needs, previously used as the children's bedroom, with power points and radiator, plus a built in cupboard.

**Bedroom 3 -** An ideal guest bedroom, Childs nursery or study, with window to the front and built in storage

**Family Bathroom -** A well-proportioned family bathroom with part tiled walls and tiled flooring, panelled bathtub and shower over, toilet, hand wash basin, obscure uPVC double glazed window, and wall mounted towel radiator.