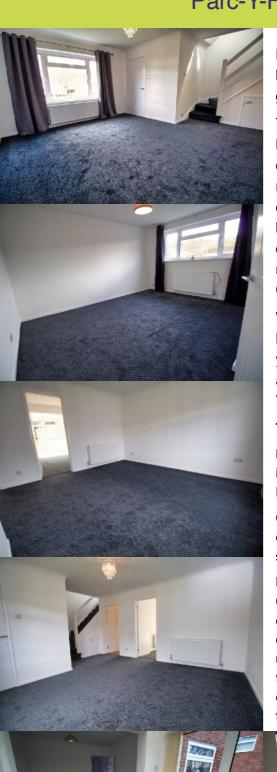

**Living Room -** Entered via a wooden door, the Living Room is laid with New Carpet flooring with a wall mounted radiator offering ample heating on those cold winter nights, power sockets, T.V point and a uPVC double glazed window overlooking the front garden streaming light through the large window into this modern space. It's the ideal room to relax and enjoy the company of the rest of the household after a hard days work. The Living Room also has two wooden doors leading through into the Kitchen and Dining/conservatory area plus stairs to first floor.

2nd Reception Room (Dining Room) - door from the living room, this ample space currently has plenty of space for a large dining table with New carpet flooring and wood effect vinyl flooring in the conservatory area, a wall mounted radiator and sockets. The conservatory is accessed through a large opening. It's the ideal room to entertain and invite the extended family over for those special family occasions. The room could easily be utilised as a second lounge/playroom. The Conservatory area has uPVC double glazed windows on all sides with a sliding patio door leading out to the block paved to the patio area of the garden. Previously utilised as the perfect playroom for the children of the house to have fun and enjoy their toys in a safe and warm environment all year round, without their toys taking over the whole house!

**First Floor Landing -** Stairs rising from the Living Room, NEW fitted carpets, side window allowing in natural light, doors to all first floor rooms and loft hatch which is part boarded and home to the new combination boiler.