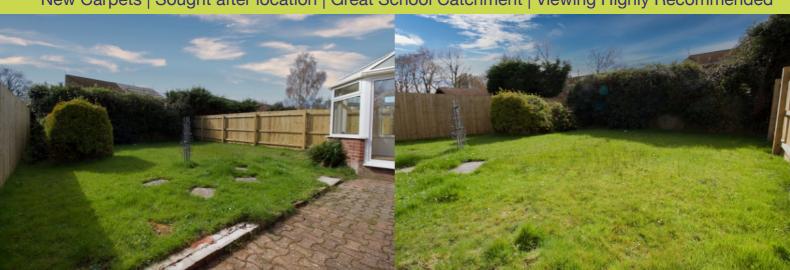

#### **Outside**

Front Garden - Mainly laid to lawn, pathway to side access, driveway leading to the linked garage...

**Rear Garden -** A private and enclosed rear sun trap of a south facing garden providing multiple areas for enjoyment. There is a significant patio located directly outside the kitchen and conservatory, which is an ideal spot for a relaxing drink after work or those special family BBQs. Laid predominantly with lawn, ideal for children to have a kick about, this lovingly looked after garden is waiting for a new family to enjoy it.