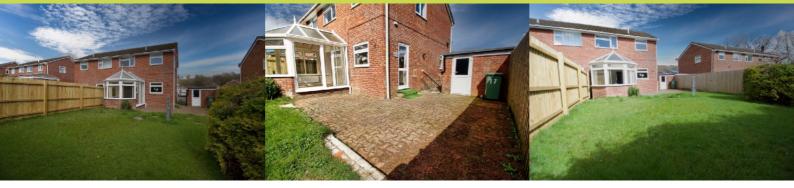

#### **Outside**

Front Garden - Mainly laid to lawn, pathway to side access, driveway leading to the linked garage...

**Rear Garden -** A private and enclosed rear sun trap of a south facing garden providing multiple areas for enjoyment. There is a significant patio located directly outside the kitchen and conservatory, which is an ideal spot for a relaxing drink after work or those special family BBQs. Laid predominantly with lawn, ideal for children to have a kick about, this lovingly looked after garden is waiting for a new family to enjoy it.

Gate leading to the front garden.

Tenure: Freehold Council Tax band: E

**Energy Performance certificate**: D **Viewing Strictly By Appointment ONLY** 