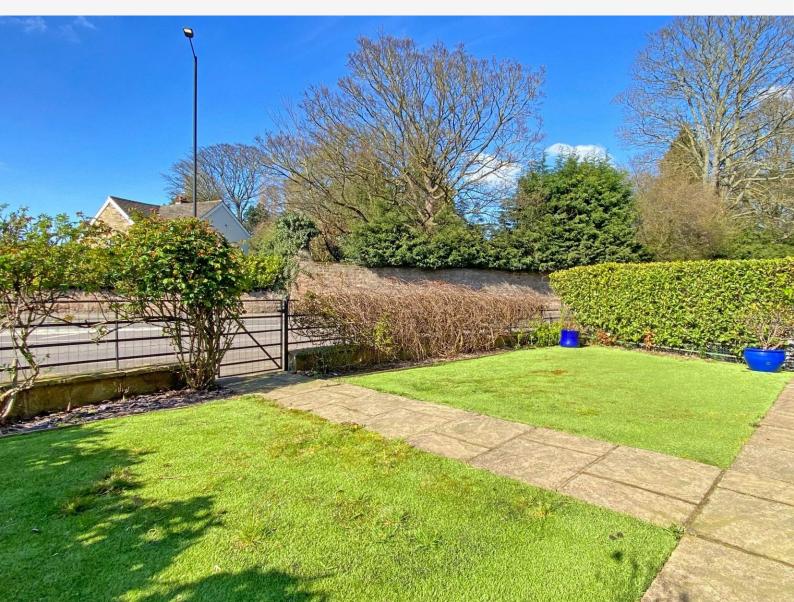

#### **OUTSIDE**

A drive to the front of the property provides off-street parking and leads to the integral garage which has light and power and plumbing for washing machine. There is a lawned garden to the rear and further paved sitting area to the front.