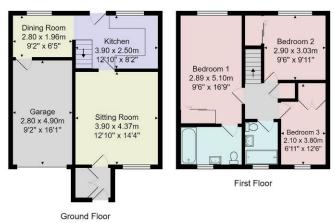

# GROUND FLOOR SITTING ROOM

A porch leads to a spacious reception room with multifuel burning stove.

#### KITCHEN/DINING AREA

With a modern range of wall and base units with granite worktop, gas hob and electric double oven, integrated fridge / freezer and integrated dishwasher. Window and door to the rear leading to the garden. Dining area with window overlooking the garden. Door leads to the garage / utility area.

## FIRST FLOOR BEDROOM 1

A large double bedroom with fitted wardrobe.

#### **BEDROOM 2**

A double bedroom with fitted wardrobe.

#### **BEDROOM 3**

A further bedroom with fitted wardrobes.

Tenure - Freehold

Council Tax Band - E

**EPC - TBC** 

Total Area: 99.0 m² ... 1066 ft²

All measurements are approximate and for display purposes only.

No liability is accepted by either the agency or Box Property Solutions Ltd as to the exact measurements of the rooms.