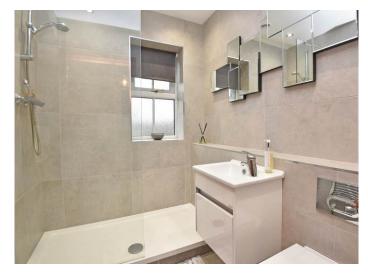

#### **EN-SUITE SHOWER ROOM**

A white modern suite comprising WC, washbasin set with a vanity unit, and bath with shower above. Heated towel rail. Tiled walls and floor.

#### **BATHROOM**

A modern white suite comprising WC, washbasin set within a vanity unit, and large walk-in shower. Heated towel rail. Tiled walls and floor.