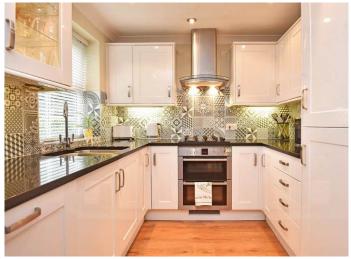

#### KITCHEN/DINING AREA

With a modern range of wall and base units with granite worktop, gas hob and electric double oven, integrated fridge / freezer and integrated dishwasher. Window and door to the rear leading to the garden. Dining area with window overlooking the garden. Door leads to the garage / utility area.