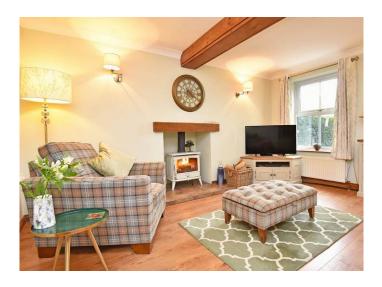

# GROUND FLOOR SITTING ROOM

A porch leads to a spacious reception room with multifuel burning stove.