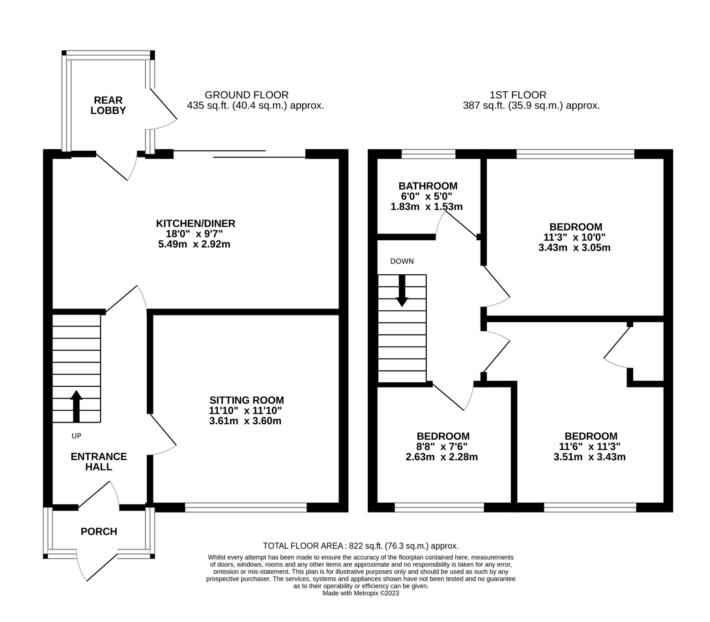

### Description

Approximate Room Sizes **PORCH** Door into porch, windows to three aspects, door into entrance hall.

**ENTRANCE HALL** Doors off to sitting room and kitchen/diner, stairs ascending to first floor landing.

SITTING ROOM 11' 10" x 11' 10" (3.61m x 3.61m) Double glazed windows to front aspect.

### KITCHEN/DINER 18' x 9' 7" (5.49m x 2.92m)

Double glazed sliding doors to rear garden, door to rear lobby. Kitchen area comprising fitted wall and base level units with work surfaces over, inset sink with taps over, space for appliances. Space to the rear for dining.

**REAR LOBBY** Space and plumbing for white goods, door to side.

**LANDING** Doors off to bedrooms and bathroom.

**BEDROOM 1 11' 3" x 10' (3.43m x 3.05m)**Double glazed window to rear.

**BEDROOM 2 11' 6" x 11' 3" (3.51m x 3.43m)**Double glazed window to front, door to cupboard.

# BEDROOM 3 8' 8" x 7' 6" (2.64m x 2.29m)

Double glazed window to front.

**BATHROOM 6' x 5' (1.83m x 1.52m)** Double glazed window to rear, panelled bath with shower attachment and taps over. Close coupled w/c, wash hand basin with taps over.

**OUTSIDE** The front garden is enclosed by a wooden picket fence and laid to lawn.

The rear garden commences with a paved patio area and the remainder laid to lawn with mature flower beds. Pond to remain. Enclosed by wood panel fencing. Brick built and metal garages to remain. Off road parking is available to the rear.