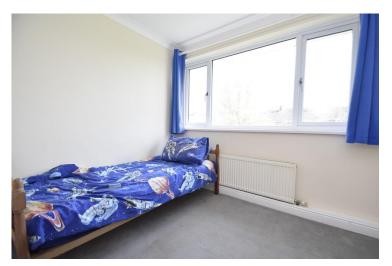

**REAR LOBBY** Space and plumbing for white goods, door to side.

**LANDING** Doors off to bedrooms and bathroom.

**BEDROOM 1 11' 3" x 10' (3.43m x 3.05m)**Double glazed window to rear.

**BEDROOM 2 11' 6" x 11' 3" (3.51m x 3.43m)**Double glazed window to front, door to cupboard.