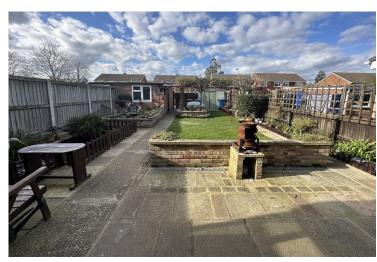

**OUTSIDE** The front garden is enclosed by a wooden picket fence and laid to lawn.

The rear garden commences with a paved patio area and the remainder laid to lawn with mature flower beds. Pond to remain. Enclosed by wood panel fencing. Brick built and metal garages to remain. Off road parking is available to the rear.