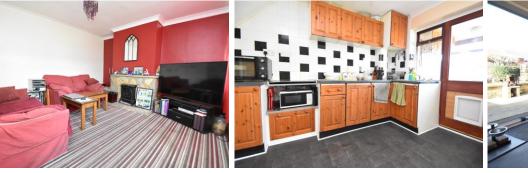

SITTING ROOM 11' 10" x 11' 10" (3.61m x 3.61m) Double glazed windows to front aspect.

### KITCHEN/DINER 18' x 9' 7" (5.49m x 2.92m)

Double glazed sliding doors to rear garden, door to rear lobby. Kitchen area comprising fitted wall and base level units with work surfaces over, inset sink with taps over, space for appliances. Space to the rear for dining.