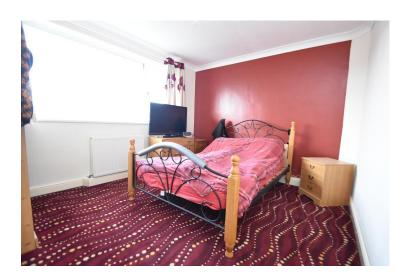

**REAR LOBBY** Space and plumbing for white goods, door to side.

**LANDING** Doors off to bedrooms and bathroom.

**BEDROOM 1 11' 3" x 10' (3.43m x 3.05m)**Double glazed window to rear.

**BEDROOM 2 11' 6" x 11' 3" (3.51m x 3.43m)**Double glazed window to front, door to cupboard.