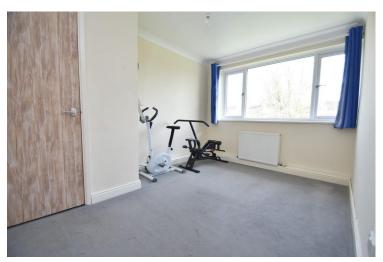

# BEDROOM 3 8' 8" x 7' 6" (2.64m x 2.29m)

Double glazed window to front.

**BATHROOM 6' x 5' (1.83m x 1.52m)** Double glazed window to rear, panelled bath with shower attachment and taps over. Close coupled w/c, wash hand basin with taps over.