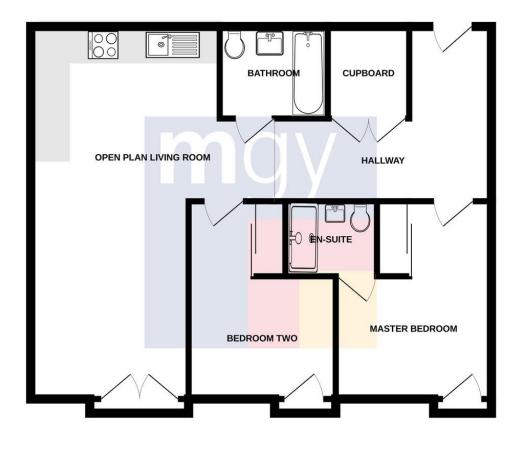

#### ENTRANCE HALL

Entered via walnut effect door, with security spy hole and letter box. Wood effect laminate flooring. Wall mounted video entry intercom system. Large storage cupboard, with space for washer/dryer. Spotlights.

#### LOUNGE/KITCHEN/DINER

26' 10" x 12' 0" (8.20m x 3.68m) Double glazed uPVC French doors, leading to Juliette balcony. Ample natural daylight. Wood effect laminate flooring. Underfloor heating. Modern fitted kitchen, with part tiled walls. Wall and base units, with work surfaces incorporating stainless steel sink, with dual tap. Built in microwave, oven, four ring NEFF hob and extractor hood over. Under unit lighting. Splash back. Integrated dishwasher and fridge freezer. Extractor fan. Spotlights. Telephone point. TV Aerial point. Spotlights. Open plan living.

#### MASTER BEDROOM

16' 1" x 10' 1" (4.92m x 3.08m) Double glazed uPVC door, leading to Juliette balcony. Carpeted flooring. Built in double wardrobe, with mirrored sliding doors. Wall mounted electric panel heater. Telephone point. TV Aerial point. Extractor fan. Spotlights. Door to:-

#### **EN-SUITE**

7' 1" x 3' 9" (2.17m x 1.16m) Tiled flooring. Fully tiled walls. Vanity enclosed wash hand basin, with dual tap. W.C, with dual flush. Large shower cubicle, with rainfall shower. Shaver point. Fitted mirrored and inset shelving. Extractor fan. Heated towel rail. Spotlights.

#### **BEDROOM TWO**

16' 7" x 9' 1" (5.07m x 2.79m) Double glazed uPVC door, leading to Juliette balcony. Double bedroom. Carpeted flooring. Built in double wardrobe, with mirrored sliding doors. Wall mounted electric panel heater. Telephone point. TV Aerial point. Extractor fan. Spotlights.

#### BATHROOM

7' 8" x 5' 6" (2.35m x 1.68m) Tiled flooring. Fully tiled walls. Vanity enclosed wash hand basin, with dual tap. W.C, with dual flush. Panelled bath, with rainfall shower over and glass shower screen. Fitted mirrored and inset shelving. Shaver point. Extractor fan. Heated towel rail. Spotlights.