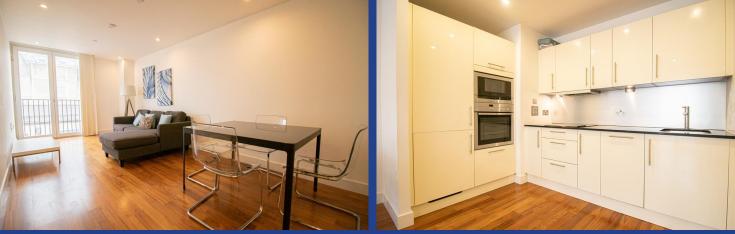

#### LOUNGE/KITCHEN/DINER

26' 10" x 12' 0" (8.20m x 3.68m) Double glazed uPVC French doors, leading to Juliette balcony. Ample natural daylight. Wood effect laminate flooring. Underfloor heating. Modern fitted kitchen, with part tiled walls. Wall and base units, with work surfaces incorporating stainless steel sink, with dual tap. Built in microwave, oven, four ring NEFF hob and extractor hood over. Under unit lighting. Splash back. Integrated dishwasher and fridge freezer. Extractor fan. Spotlights. Telephone point. TV Aerial point. Spotlights. Open plan living.