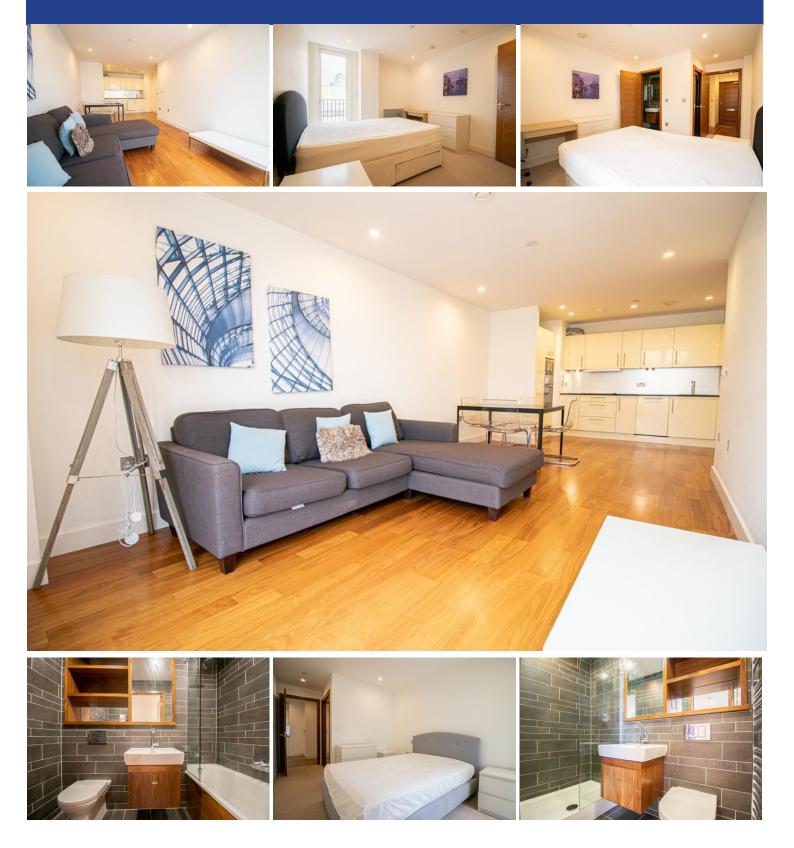

#### LOUNGE/KITCHEN/DINER

26' 10" x 12' 0" (8.20m x 3.68m) Double glazed uPVC French doors, leading to Juliette balcony. Ample natural daylight. Wood effect laminate flooring. Underfloor heating. Modern fitted kitchen, with part tiled walls. Wall and base units, with work surfaces incorporating stainless steel sink, with dual tap. Built in microwave, oven, four ring NEFF hob and extractor hood over. Under unit lighting. Splash back. Integrated dishwasher and fridge freezer. Extractor fan. Spotlights. Telephone point. TV Aerial point. Spotlights. Open plan living.

#### MASTER BEDROOM

16' 1" x 10' 1" (4.92m x 3.08m) Double glazed uPVC door, leading to Juliette balcony. Carpeted flooring. Built in double wardrobe, with mirrored sliding doors. Wall mounted electric panel heater. Telephone point. TV Aerial point. Extractor fan. Spotlights. Door to:-

#### **EN-SUITE**

7' 1" x 3' 9" (2.17m x 1.16m) Tiled flooring. Fully tiled walls. Vanity enclosed wash hand basin, with dual tap. W.C, with dual flush. Large shower cubicle, with rainfall shower. Shaver point. Fitted mirrored and inset shelving. Extractor fan. Heated towel rail. Spotlights.

#### BATHROOM

7' 8" x 5' 6" (2.35m x 1.68m) Tiled flooring. Fully tiled walls. Vanity enclosed wash hand basin, with dual tap. W.C, with dual flush. Panelled bath, with rainfall shower over and glass shower screen. Fitted mirrored and inset shelving. Shaver point. Extractor fan. Heated towel rail. Spotlights.