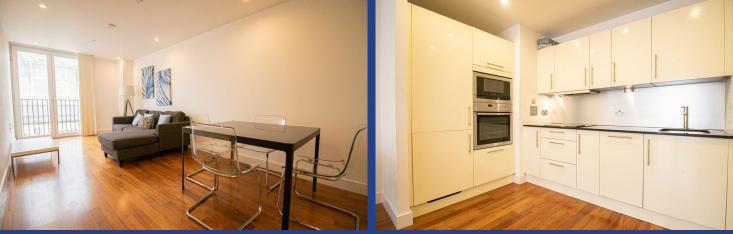

#### ENTRANCE HALL

Entered via walnut effect door, with security spy hole and letter box. Wood effect laminate flooring. Wall mounted video entry intercom system. Large storage cupboard, with space for washer/dryer. Spotlights.

### LOUNGE/KITCHEN/DINER

26' 10" x 12' 0" (8.20m x 3.68m) Double glazed uPVC French doors, leading to Juliette balcony. Ample natural daylight. Wood effect laminate flooring. Underfloor heating. Modern fitted kitchen, with part tiled walls. Wall and base units, with work surfaces incorporating stainless steel sink, with dual tap. Built in microwave, oven, four ring NEFF hob and extractor hood over. Under unit lighting. Splash back. Integrated dishwasher and fridge freezer. Extractor fan. Spotlights. Telephone point. TV Aerial point. Spotlights. Open plan living.