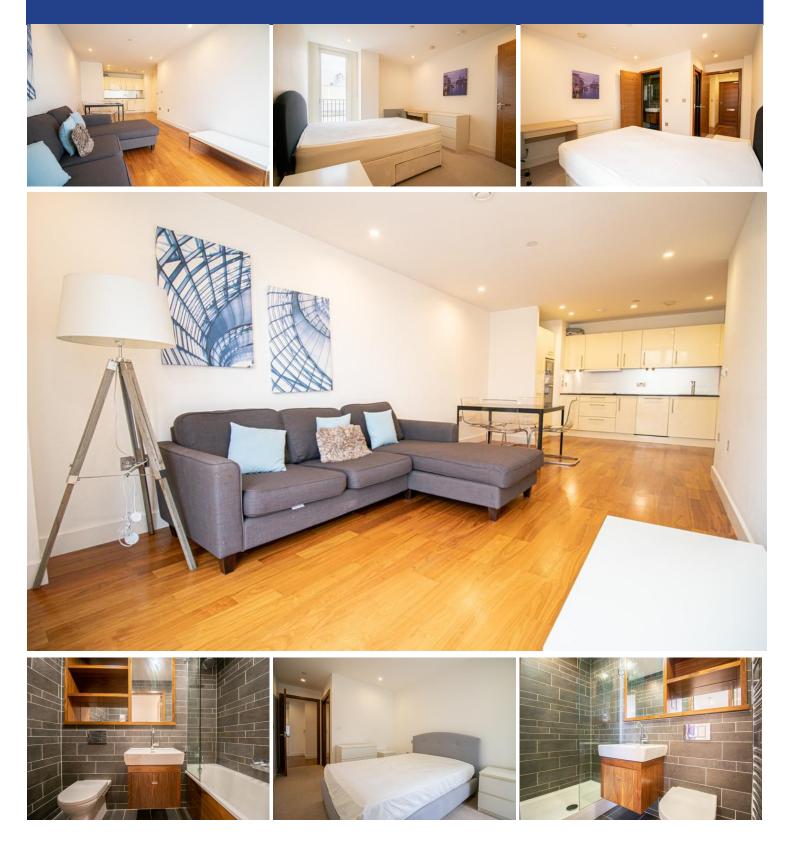

### LOUNGE/KITCHEN/DINER

26' 10" x 12' 0" (8.20m x 3.68m) Double glazed uPVC French doors, leading to Juliette balcony. Ample natural daylight. Wood effect laminate flooring. Underfloor heating. Modern fitted kitchen, with part tiled walls. Wall and base units, with work surfaces incorporating stainless steel sink, with dual tap. Built in microwave, oven, four ring NEFF hob and extractor hood over. Under unit lighting. Splash back. Integrated dishwasher and fridge freezer. Extractor fan. Spotlights. Telephone point. TV Aerial point. Spotlights. Open plan living.

#### MASTER BEDROOM

16' 1" x 10' 1" (4.92m x 3.08m) Double glazed uPVC door, leading to Juliette balcony. Carpeted flooring. Built in double wardrobe, with mirrored sliding doors. Wall mounted electric panel heater. Telephone point. TV Aerial point. Extractor fan. Spotlights. Door to:-

#### **EN-SUITE**

7' 1" x 3' 9" (2.17m x 1.16m) Tiled flooring. Fully tiled walls. Vanity enclosed wash hand basin, with dual tap. W.C, with dual flush. Large shower cubicle, with rainfall shower. Shaver point. Fitted mirrored and inset shelving. Extractor fan. Heated towel rail. Spotlights.

#### **BEDROOM TWO**

16' 7" x 9' 1" (5.07m x 2.79m) Double glazed uPVC door, leading to Juliette balcony. Double bedroom. Carpeted flooring. Built in double wardrobe, with mirrored sliding doors. Wall mounted electric panel heater. Telephone point. TV Aerial point. Extractor fan. Spotlights.

#### BATHROOM

7' 8" x 5' 6" (2.35m x 1.68m) Tiled flooring. Fully tiled walls. Vanity enclosed wash hand basin, with dual tap. W.C, with dual flush. Panelled bath, with rainfall shower over and glass shower screen. Fitted mirrored and inset shelving. Shaver point. Extractor fan. Heated towel rail. Spotlights.