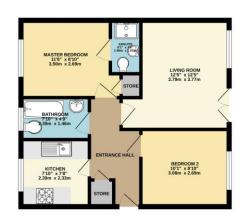

ENTRANCE HALL Enter from the front door into entrance hallway. Access to all rooms and a small storage cupboard.

KITCHEN 9' 1" x 7' 1" (2.77m x 2.18m) Comprises of matching wall and base units with complimentary work surface over. Integrated oven and hob with space under the counter for washing machine and/or dishwasher. Additional space for fridge freezer. Sink and drainer with mixer tap over. Window to rear aspect.

LIVING ROOM 12' 5" x 9' 2" ( $3.8m \times 2.8m$ ) Wallpapered feature wall and remaining walls neutral. Juliette balcony with double doors and window to front aspect.

MASTER BEDROOM 10' 7" x 8' 10" (3.23m x 2.7m) Window to rear aspect. Double doors to storage cupboard and door to ensuite.

 $\ensuremath{\mathsf{ENSUITEW}}\xspace$  while suite comprising of shower cubicle, wash basin and WC.

BEDROOM TWO 10' 4" x 8' 2" ( $3.15m \times 2.5m$ ) Window to front aspect with radiator beneath.

BATHROOM 7' 1" x 3' 10" (2.18m x 1.17m) White suite comprising of bath. wash basin and WC.

Local Authority – Babergh District Council Council Tax Band – B Post Code – CO10 0HZ

GROUND FLOOR 508 sq.ft. (47.2 sq.m.) approx

Contact Details 6 King Street, Sudbury, Suffolk, CO10 2EB

Tel: 01787 468408 Email: lettings@bychoice.co.uk