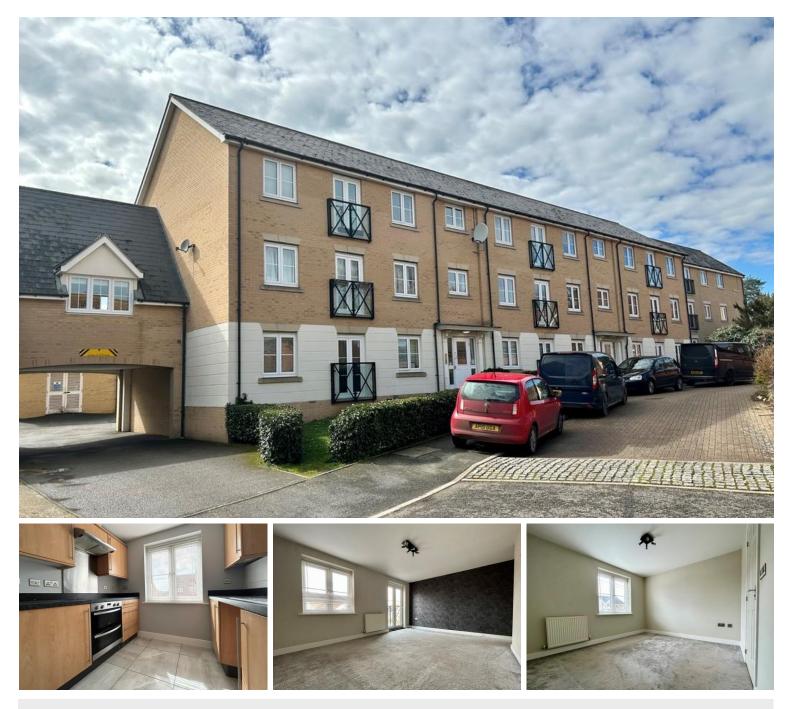

## Jacobs Close | Great Cornard | CO10 0HZ

Situated in a popular area in Great Cornard is this immaculately presented two bedroom first floor apartment. Benefits include allocated off-road parking for one vehicle, large living room with a Juliette Balcony, two double bedrooms and an ensuite shower room. Call now to secure a viewing!

### Approximate Room Sizes

Situated in a popular area in Great Cornard is this immaculately presented two-bedroom first floor apartment. Benefits include allocated off-road parking for one vehicle, large living room with a Juliette Balcony, two double bedrooms and an ensuite shower room.