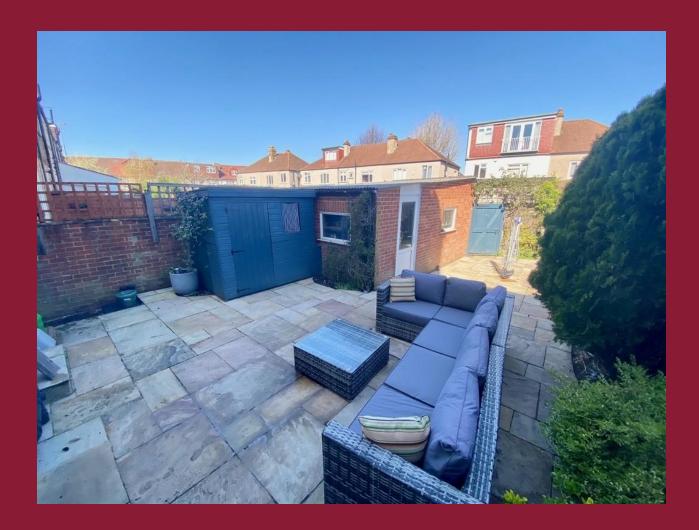

Upstairs, the first floor boasts three bedrooms and a modern family bathroom. Stairs then lead up to the master bedroom and an en suite shower room. There is a low maintenance garden and garage to the rear and a driveway with off-street parking at the front. Viewing advised.