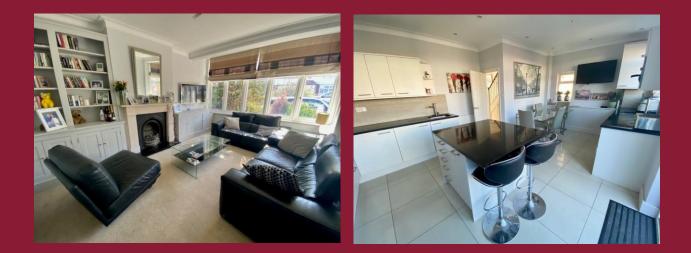

#### DESCRIPTION

Located on the popular Chase Estate this attractive end of terrace family house is located within easy reach of a range of reputable schools including Highview primary school, Wilson's and Wallington County Grammar school. The property which has been well maintained by the current owners benefits from a spacious entrance hall, large lounge, an open plan kitchen/diner with breakfast bar and a downstairs Wc.

### ROOMS

**ENTRANCE HALL** 17' 2" x 7' 5" (5.23m x 2.26m)

LOUNGE 16' 5" x 11' 2" (5m x 3.4m)

**KITCHEN/DINER** 18' 9 max" x 13' 3 max" (5.72m x 4.04m)

WC

STARS TO THE FIRST FLOOR

LANDING

**BEDROOM 2** 15' 5 max" x 9' 5" (4.7m x 2.87m)