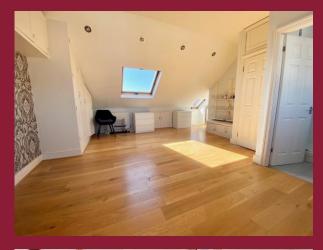

BEDROOM 3 13' 1" x 10' 5" (3.99m x 3.18m)

BEDROOM 4 8' 4" x 7' 6" (2.54m x 2.29m)

**FAMILY BATHROOM** 

STARS TO THE TOP FLOOR

**BEDROOM 1** 17' 1 max" x 16' 1 max" (5.21m x 4.9m)

EN SUITE SHOWER ROOM

LOW MAINTENANCE REAR GARDEN