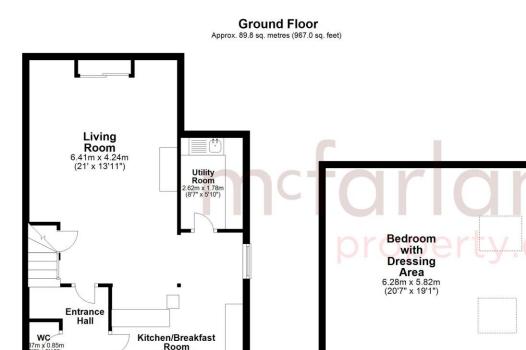

Because every home needs a personal touch.

f you would like to view this property then please get in touch.

- 01793 751044

ncfarlaneproperty.com

Total area: approx. 141.5 sq. metres (1522.9 sq. feet)