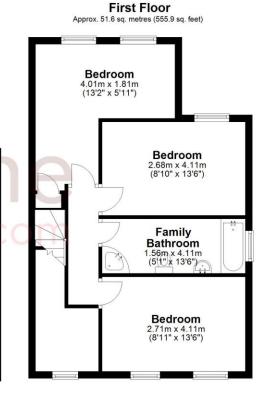

#### STOCKHAM CLOSE

This sought after property boasts and envious position (overlooking the Thames Path) to the front. The property has been heavily altered to include a double storey extension, this enables an expansive living room with additional utility and a bespoke kitchen dining room. There are additional benefits to the first floor as well enabling larger bedroom space and an enlarged family bathroom. Our client has also had works done in relation to a loft conversion.. This is a fabulous opportunity for a discerning purchaser and a viewing is strongly advised.

Because every home needs a personal touch.

f you would like to view this property then please get in touch.

- 01793 751044

ncfarlaneproperty.com

Total area: approx. 141.5 sq. metres (1522.9 sq. feet)