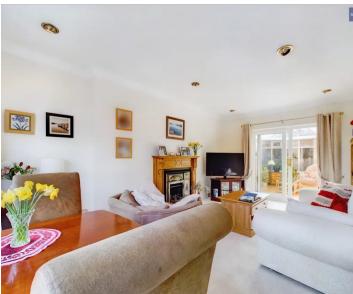

# Lounge/Diner

19' 7" x 11' 3" (5.97m x 3.42m)

Spacious Lounge/Diner, carpeted, fireplace with gas fire, UPVC double glazed character bay window to the front elevation, UPVC double glazed sliding door leading onto conservatory, two radiators.