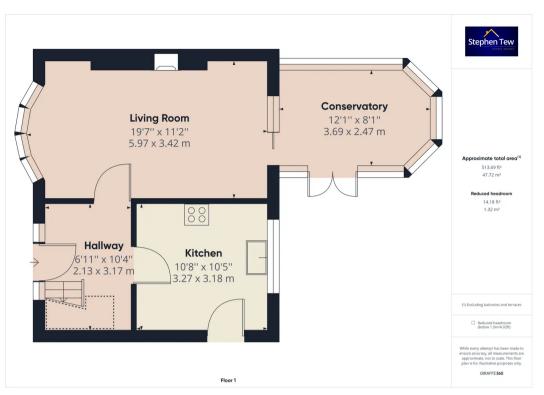

# **Entrance Hallway**

# Lounge/Diner

19' 7" x 11' 3" (5.97m x 3.42m)

Spacious Lounge/Diner, carpeted, fireplace with gas fire, UPVC double glazed character bay window to the front elevation, UPVC double glazed sliding door leading onto conservatory, two radiators.

#### **Kitchen**

10' 9" x 10' 5" (3.27m x 3.18m)

Fitted kitchen with a range of matching base and wall units, integrated fridge freezer, dishwasher, double oven, four ring gas hob with extractor fan above, plumbing for washing machine, UPVC double glazed window and door providing access onto rear garden. Radiator.

# Conservatory

12' 1" x 8' 1" (3.69m x 2.47m)

Conservatory leading off lounge/diner, UPVC double glazing, door leading onto rear garden, radiator.