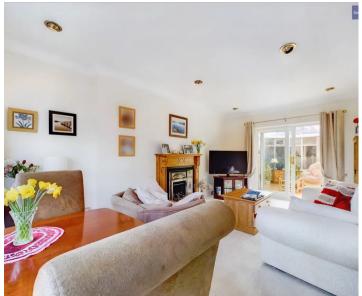

# Lounge/Diner

19' 7" x 11' 3" (5.97m x 3.42m)

Spacious Lounge/Diner, carpeted, fireplace with gas fire, UPVC double glazed character bay window to the front elevation, UPVC double glazed sliding door leading onto conservatory, two radiators.

# Conservatory

12' 1" x 8' 1" (3.69m x 2.47m)

Conservatory leading off lounge/diner, UPVC double glazing, door leading onto rear garden, radiator.