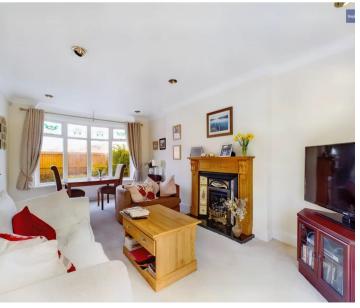

# Lounge/Diner

19' 7" x 11' 3" (5.97m x 3.42m)

Spacious Lounge/Diner, carpeted, fireplace with gas fire, UPVC double glazed character bay window to the front elevation, UPVC double glazed sliding door leading onto conservatory, two radiators.