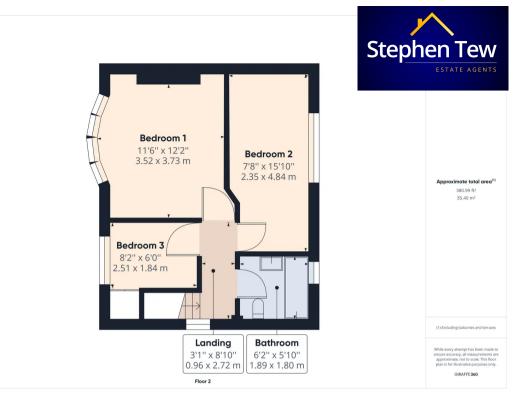

### Landing

Landing leading to bedrooms and bathroom.

#### Bedroom 1

11' 7" x 12' 3" (3.52m x 3.73m)

Bedroom 1 to the front of the property, fitted overhead wardrobes, additional fitted wardrobe, UPVC double glazed walk in bay window, radiator.

#### Bedroom 2

15' 11" x 7' 9" (4.84m x 2.35m)

Bedroom 2 to the rear of the property, fitted wardrobes, UPVC double glazed window, radiator.

#### Bedroom 3

8' 3" x 6' 0" (2.51m x 1.84m)

Bedroom 3 to the front of the property, UPVC double glazed window, radiator.

#### **Bathroom**

6' 2" x 5' 11" (1.89m x 1.8m)

Three piece bathroom suite, white marble effect wall