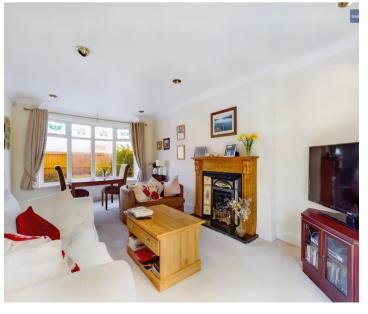

# Lounge/Diner

19' 7" x 11' 3" (5.97m x 3.42m)

Spacious Lounge/Diner, carpeted, fireplace with gas fire, UPVC double glazed character bay window to the front elevation, UPVC double glazed sliding door leading onto conservatory, two radiators.

# Conservatory

12' 1" x 8' 1" (3.69m x 2.47m)

Conservatory leading off lounge/diner, UPVC double glazing, door leading onto rear garden, radiator.