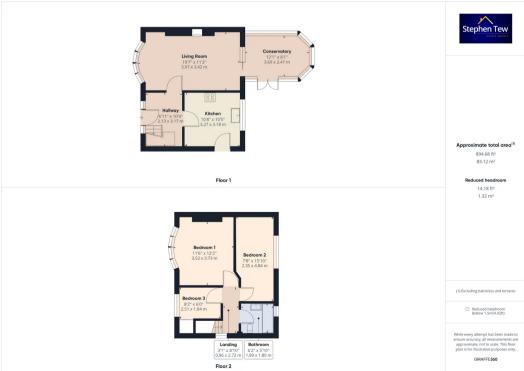

# **Entrance Hallway**

# Lounge/Diner

19' 7" x 11' 3" (5.97m x 3.42m)

Spacious Lounge/Diner, carpeted, fireplace with gas fire, UPVC double glazed character bay window to the front elevation, UPVC double glazed sliding door leading onto conservatory, two radiators.

#### **Kitchen**

10' 9" x 10' 5" (3.27m x 3.18m)

Fitted kitchen with a range of matching base and wall units, integrated fridge freezer, dishwasher, double oven, four ring gas hob with extractor fan above, plumbing for washing machine, UPVC double glazed window and door providing access onto rear garden. Radiator.

# Conservatory

12' 1" x 8' 1" (3.69m x 2.47m)

Conservatory leading off lounge/diner, UPVC double glazing, door leading onto rear garden, radiator.

### Landing

Landing leading to bedrooms and bathroom.

#### Bedroom 1

11' 7" x 12' 3" (3.52m x 3.73m)

Bedroom 1 to the front of the property, fitted overhead wardrobes, additional fitted wardrobe, UPVC double glazed walk in bay window, radiator.

#### Bedroom 2

15' 11" x 7' 9" (4.84m x 2.35m)

Bedroom 2 to the rear of the property, fitted wardrobes, UPVC double glazed window, radiator.

#### Bedroom 3

8' 3" x 6' 0" (2.51m x 1.84m)

Bedroom 3 to the front of the property, UPVC double glazed window, radiator.

#### **Bathroom**

6' 2" x 5' 11" (1.89m x 1.8m)

Three piece bathroom suite, white marble effect wall