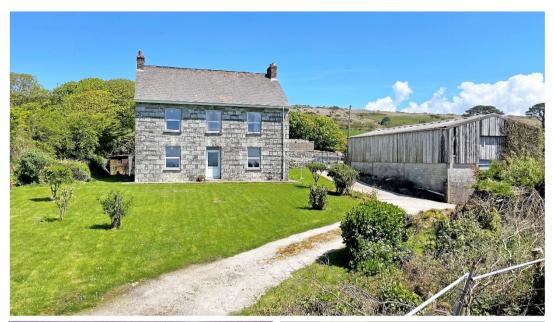

## Greenbank Farm

Tresowes Hill, Ashton, Helston, Cornwall TR13 9SZ

- Five bed traditional farmhouse
- Incredible countryside & coastal views
- Renovation required
- Available by separate negotiation Modern Barn 45' x 30' with development potential, subject to consents
- In all about 0.34 acres

## Guide Price - £450,000 Freehold

Occupying a commanding position, this substantial five bedroom traditional stone farmhouse faces south-west and enjoys incredible countryside and coastal views. Now requiring renovation, this handsome rural property has been in the same family ownership for three generations. Incredible countryside and coastal views, together with modern agricultural building.

## **The Property**

Greenbank Farm now requires renovation and benefits from a handsome cut-stone mellow granite façade beneath a steeply pitched roof with brick chimney stacks. The property had majority uPVC double glazing and is complemented by a generous lawn area to the front with entrance drive leading from the Council road.