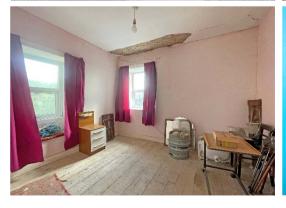

## **The Property**

Greenbank Farm now requires renovation and benefits from a handsome cut-stone mellow granite façade beneath a steeply pitched roof with brick chimney stacks. The property had majority uPVC double glazing and is complemented by a generous lawn area to the front with entrance drive leading from the Council road.

The well-proportioned accommodation is arranged over two storeys with entrance hallway, three good reception rooms, kitchen, utility room and separate wc on the ground floor, with five bedrooms at first floor level, together with landing, bathroom, separate wc and store room. Ceiling heights are generous and many rooms enjoy the captivating views.