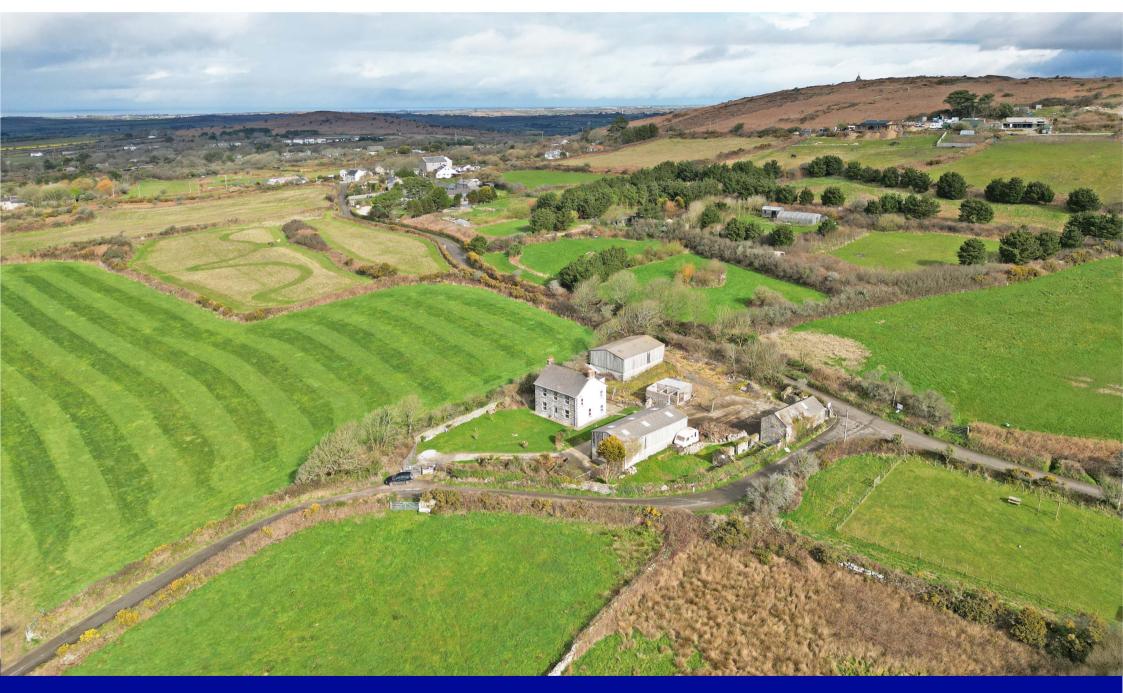

## Greenbank Farm

Tresowes Hill, Ashton, Helston, Cornwall TR13 9SZ

- Five bed traditional farmhouse
- Incredible countryside & coastal views
- Renovation required
- Available by separate negotiation Modern Barn 45' x 30' with development potential, subject to consents
- In all about 0.34 acres

## Guide Price - £450,000 Freehold

Occupying a commanding position, this substantial five bedroom traditional stone farmhouse faces south-west and enjoys incredible countryside and coastal views. Now requiring renovation, this handsome rural property has been in the same family ownership for three generations. Incredible countryside and coastal views, together with modern agricultural building.

## **Situation**

This appealing country property is ideally located for easy access to many of south Cornwall's major towns and amenities. Being just 1 mile off the A394 Helston to Penzance road, the villages of Godolphin, Ashton and Breage are all within 1½ mile radius, with the latter having a busy Post Office/store and popular public house. This quiet location is central for a number of picturesque beaches including Prussia Cove, Perran Sands, Praa Sands, Kenneggy Sands and Porthleven Sands, all within a 15 minute drive. The historic market town of Helston, famous for its annual Flora Day is approximately 6 miles away. The County town and Cathedral City of Truro lies about 23 miles away and offers the County's leading administrative, retail and schooling facilities, together with the newly renovated Hall for Cornwall theatre.