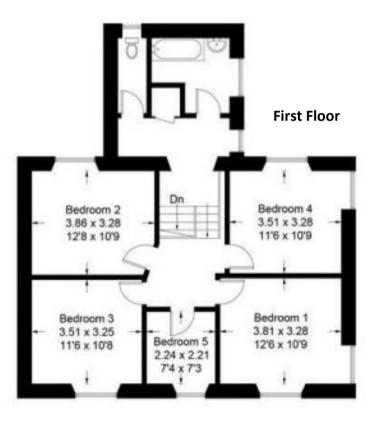

The well-proportioned accommodation is arranged over two storeys with entrance hallway, three good reception rooms, kitchen, utility room and separate wc on the ground floor, with five bedrooms at first floor level, together with landing, bathroom, separate wc and store room. Ceiling heights are generous and many rooms enjoy the captivating views.