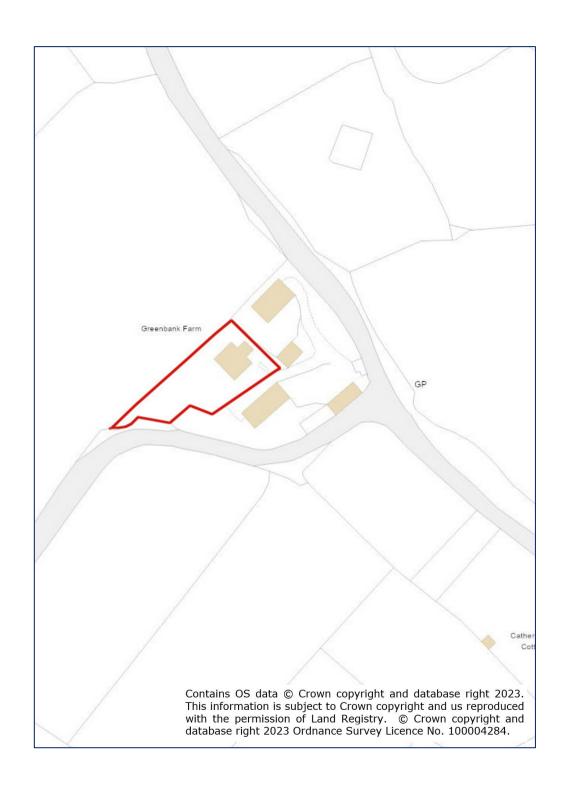

## Greenbank Farm

Tresowes Hill, Ashton, Helston, Cornwall TR13 9SZ

- Five bed traditional farmhouse
- Incredible countryside & coastal views
- Renovation required
- Available by separate negotiation Modern Barn 45' x 30' with development potential, subject to consents
- In all about 0.34 acres

In all about 0.21 acres. Available by separate negotiation - a modern agricultural outbuilding measures 45ft x 30ft and is of block and timber construction and may well have possibilities for residential conversion under Class Q, subject to the necessary consents.