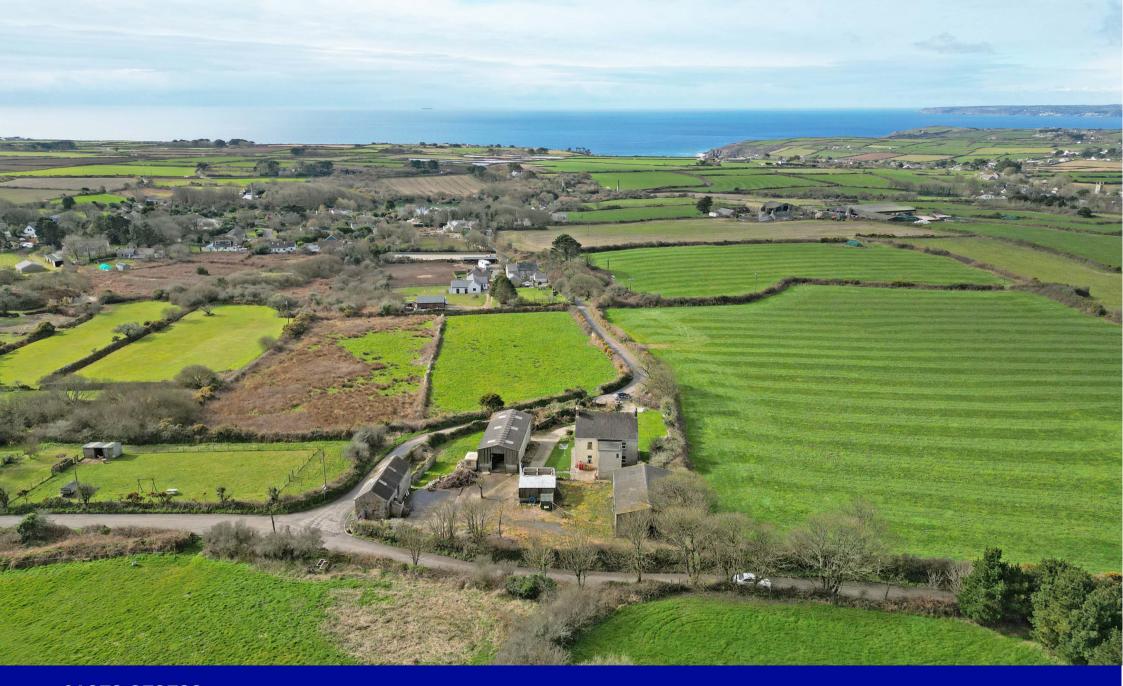

## Guide Price - £450,000 Freehold

Occupying a commanding position, this substantial five bedroom traditional stone farmhouse faces south-west and enjoys incredible countryside and coastal views. Now requiring renovation, this handsome rural property has been in the same family ownership for three generations. Incredible countryside and coastal views, together with modern agricultural building.

## **The Property**

Greenbank Farm now requires renovation and benefits from a handsome cut-stone mellow granite façade beneath a steeply pitched roof with brick chimney stacks. The property had majority uPVC double glazing and is complemented by a generous lawn area to the front with entrance drive leading from the Council road.

## **Situation**

This appealing country property is ideally located for easy access to many of south Cornwall's major towns and amenities. Being just 1 mile off the A394 Helston to Penzance road, the villages of Godolphin, Ashton and Breage are all within 1½ mile radius, with the latter having a busy Post Office/store and popular public house. This quiet location is central for a number of picturesque beaches including Prussia Cove, Perran Sands, Praa Sands, Kenneggy Sands and Porthleven Sands, all within a 15 minute drive. The historic market town of Helston, famous for its annual Flora Day is approximately 6 miles away. The County town and Cathedral City of Truro lies about 23 miles away and offers the County's leading administrative, retail and schooling facilities, together with the newly renovated Hall for Cornwall theatre.