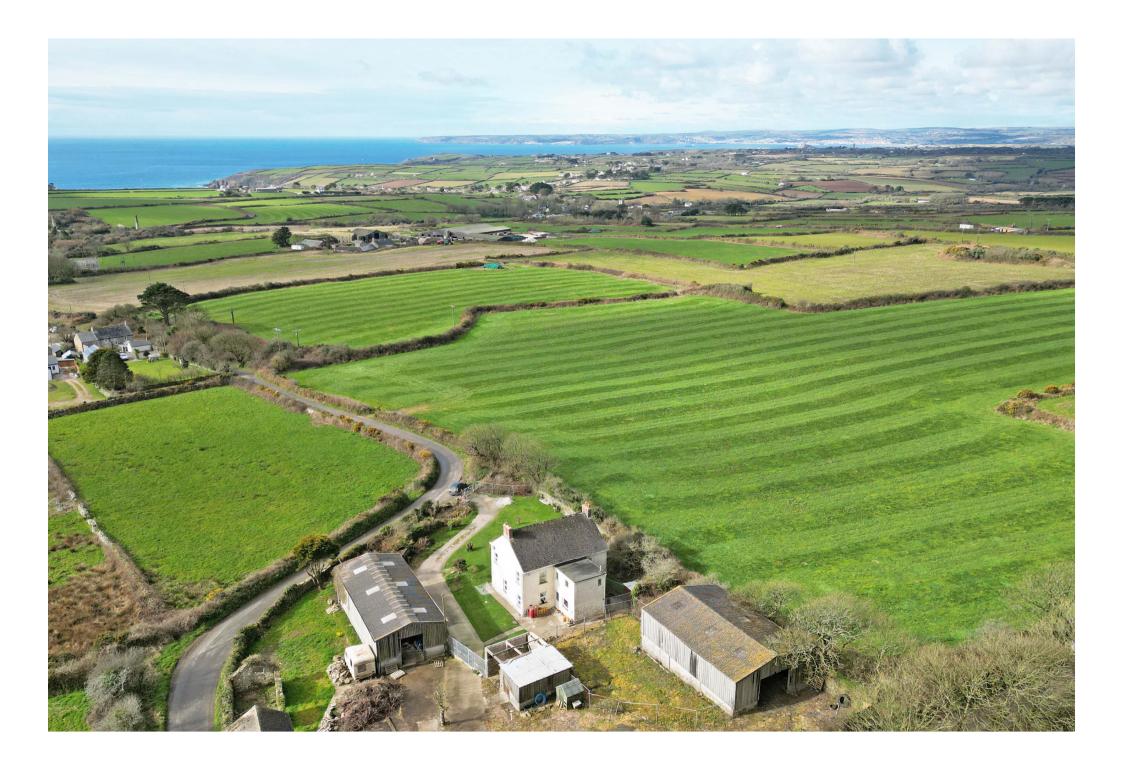

## Guide Price - £450,000 Freehold

Occupying a commanding position, this substantial five bedroom traditional stone farmhouse faces south-west and enjoys incredible countryside and coastal views. Now requiring renovation, this handsome rural property has been in the same family ownership for three generations. Incredible countryside and coastal views, together with modern agricultural building.

## **The Property**

Greenbank Farm now requires renovation and benefits from a handsome cut-stone mellow granite façade beneath a steeply pitched roof with brick chimney stacks. The property had majority uPVC double glazing and is complemented by a generous lawn area to the front with entrance drive leading from the Council road.

To the front of the property there is an expansive lawn contained partially by a Cornish hedge and a path surrounds the property and gives access to a shed to the rear. A vehicular parking area lies to the side of the house.

In all about 0.21 acres. Available by separate negotiation - a modern agricultural outbuilding measures 45ft x 30ft and is of block and timber construction and may well have possibilities for residential conversion under Class Q, subject to the necessary consents.

## **Situation**

This appealing country property is ideally located for easy access to many of south Cornwall's major towns and amenities. Being just 1 mile off the A394 Helston to Penzance road, the villages of Godolphin, Ashton and Breage are all within 1½ mile radius, with the latter having a busy Post Office/store and popular public house. This quiet location is central for a number of picturesque beaches including Prussia Cove, Perran Sands, Praa Sands, Kenneggy Sands and Porthleven Sands, all within a 15 minute drive. The historic market town of Helston, famous for its annual Flora Day is approximately 6 miles away. The County town and Cathedral City of Truro lies about 23 miles away and offers the County's leading administrative, retail and schooling facilities, together with the newly renovated Hall for Cornwall theatre.