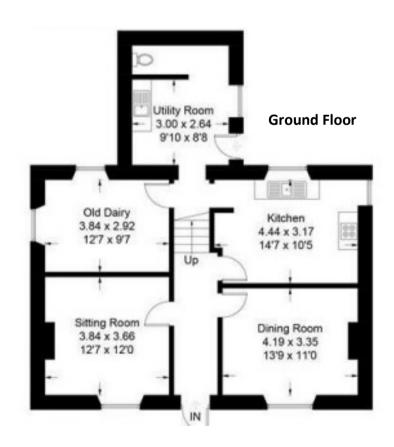

The well-proportioned accommodation is arranged over two storeys with entrance hallway, three good reception rooms, kitchen, utility room and separate wc on the ground floor, with five bedrooms at first floor level, together with landing, bathroom, separate wc and store room. Ceiling heights are generous and many rooms enjoy the captivating views.