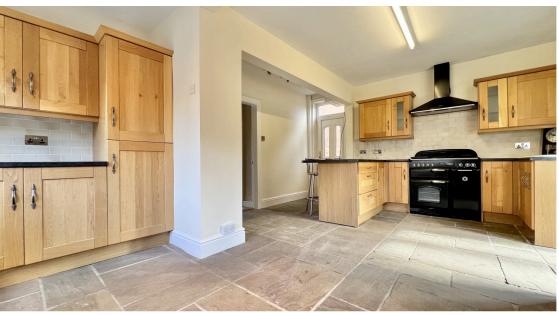

**Kitchen / Diner** 18' 47" x 13' 68" (6.68m x 5.69m)

Fitted with a range of hardwood wall and base units. Laminated worksurfaces. Range cooker with extractor hood over. Tiled splash backs. Plumbing for washing machine and dishwasher. Stone flooring. Double glazed French doors open to the rear garden and there is a double glazed window to the side.