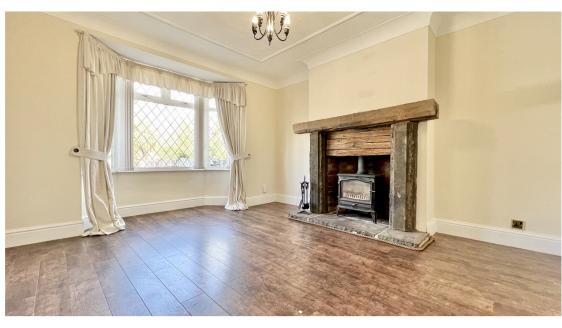

**Lounge** 12' 90" x 15' 73" (5.94m x 6.43m)

With feature wood burning stove and surround. Double glazed bay window to the front. Coving to ceiling. Laminate flooring. Central heating radiator.

**Dining Room** 12' 64" x 15' 73" (5.28m x 6.43m)

Wrought iron open fire. Double glazed bay window to the front. Coving to ceiling. Central heating radiator.

**Bedroom 1** 11' 22" x 13' 45" (3.91m x 5.11m)

Double glazed window. Fitted wardrobe Central heating radiator.