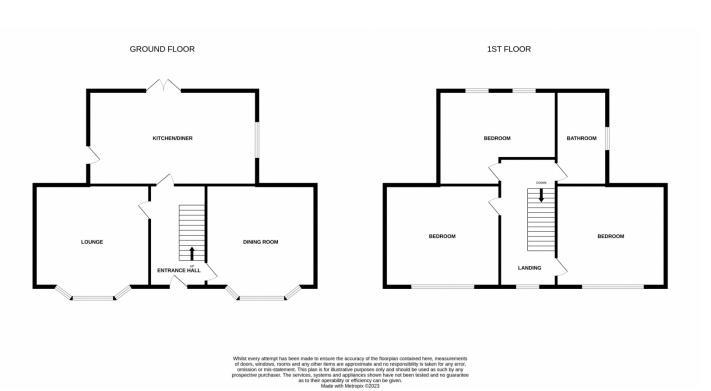

To be sold with no onward chain is this fantastic three bedroom semi detached home located on Park Lane in the sought after location of Allerton Bywater. Offering spacious rooms throughout, this is a rare opportunity and one not to be missed! Internally the layout comprises in brief: entrance hallway, kitchen diner, lounge and a dining room. First floor: landing, three double bedrooms and a bathroom. Benefits from double glazing and gas central heating. Externally, the property sits on a large plot. To the front is a gated driveway with ample off road parking which leads to a large garage / workshop, making this the perfect base for those who work from home. To the rear is a low maintenance garden with decking and artificial turf areas. Call Tudor Sales & Lettings for more information or to arrange a viewing on 0113 282 3056.

**Kitchen / Diner** 18' 47" x 13' 68" (6.68m x 5.69m)

Fitted with a range of hardwood wall and base units. Laminated worksurfaces. Range cooker with extractor hood over. Tiled splash backs. Plumbing for washing machine and dishwasher. Stone flooring. Double glazed French doors open to the rear garden and there is a double glazed window to the side.

**Lounge** 12' 90" x 15' 73" (5.94m x 6.43m)

With feature wood burning stove and surround. Double glazed bay window to the front. Coving to ceiling. Laminate flooring. Central heating radiator.

**Dining Room** 12' 64" x 15' 73" (5.28m x 6.43m)

Wrought iron open fire. Double glazed bay window to the front. Coving to ceiling. Central heating radiator.

**Bedroom 1** 11' 22" x 13' 45" (3.91m x 5.11m)

Double glazed window. Fitted wardrobe Central heating radiator.

**Bedroom 2** 12' 55" x 13' 96" (5.05m x 6.40m)

Double glazed window. Fitted wardrobe Central heating radiator.

**Bedroom 3** 12' 03" x 13' 81" (3.73m x 6.02m)

Two double glazed windows. Central heating radiator. Picture rail.

**Bathroom** 5' 72" x 13' 56" (3.35m x 5.38m)

White suite comprises of: - bath, vanity unit and a wc. Shower cubicle. Tiled flooring and walls. Central heating radiator. Double glazed window.

**Garage** 26' 60" x 26' 83" (9.45m x 10.03m)