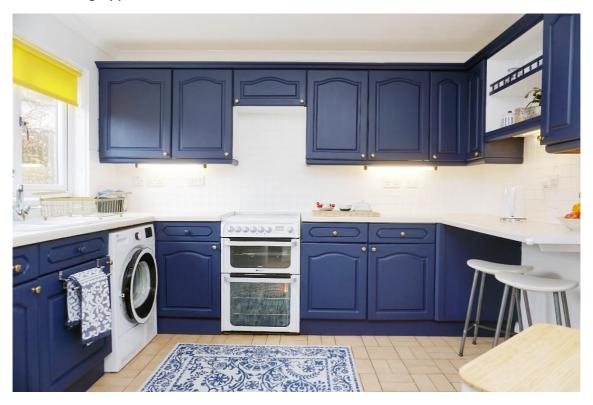

The kitchen overlooks the rear garden and leads to the utility room, it has traditional style cabinets, contrasting worksurface and breakfast bar, and space for all freestanding appliances.

E.K. Business Park 14 Stroud Road East Kilbride G75 0YA