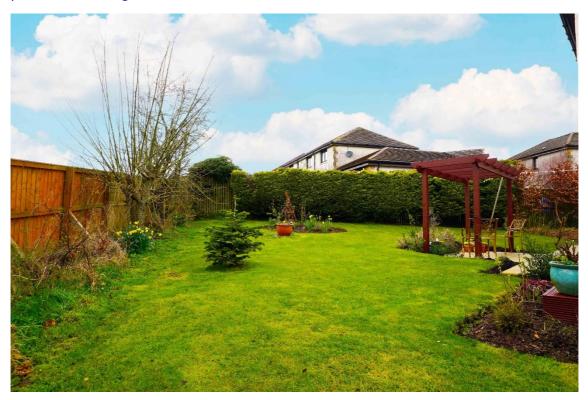

E.K. Business Park 14 Stroud Road East Kilbride G75 0YA

The front garden is laid to lawn with mature planted border and has а multiple car driveway leading to the detached double garage. The sunny rear garden is laid mainly to lawn, has a good selection of mature

plants and shrubs, a slab patio and timber decked area, and is surrounded by timber perimeter fencing.

E.K. Business Park 14 Stroud Road East Kilbride G75 0YA