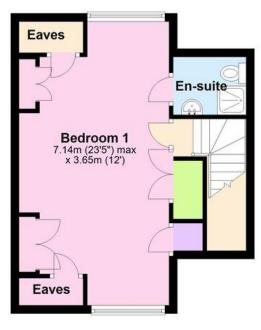

First Floor
Approx. 50.9 sq. metres (547.5 sq. feet)

Second Floor

Approx. 33.9 sq. metres (365.2 sq. feet)

Total area: approx. 135.8 sq. metres (1461.5 sq. feet)

These drawings are for representational purposes only. Drawn by Brian Blunden. Plan produced using PlanUp.