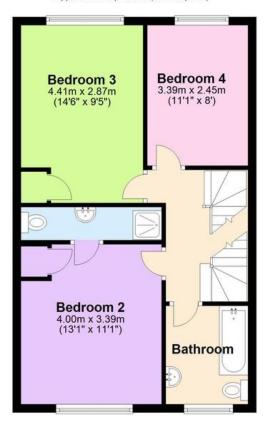

51 Coulsdon Road, Coulsdon, CR5 2LD - Price £695,000

SALES & LETTINGS

This spacious Family Home built in 2006 and backing onto the Coulsdon Manor Golf Course is presented to the market offering Four Bedrooms with the two main bedrooms boasting En-Suite Shower Rooms, Family Bathroom and Downstairs Cloakroom. There is a good size Lounge, bright and airy modern Fitted Kitchen / Dining Room with double door access out into Level Rear Garden being mainly laid to lawn and enjoying a Patio Area, Garden Shed and rear gate access towards the golf course. To the front of the property there is a driveway providing Off-Street Parking for two cars, as well as an additional parking space opposite the property.

- Four Bedroom Home
- Two En-Suites
- Family Bathroom
- Downstairs Cloakroom
- Separate Lounge
- Spacious Kitchen / Dining Room
- Level Rear Garden
- Backing the Golf Course
- Driveway & Additional Parking Space
- Internal Viewing Highly Recommended

First Floor
Approx. 50.9 sq. metres (547.5 sq. feet)

Second Floor

Approx. 33.9 sq. metres (365.2 sq. feet)

Total area: approx. 135.8 sq. metres (1461.5 sq. feet)

These drawings are for representational purposes only. Drawn by Brian Blunden. Plan produced using PlanUp.