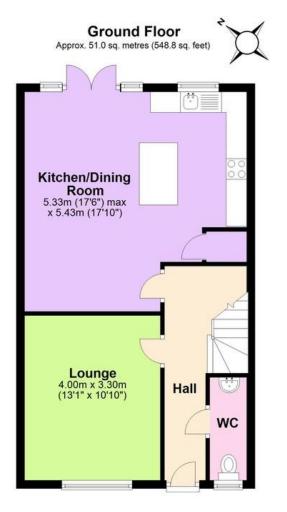

51 Coulsdon Road, Coulsdon, CR5 2LD - Price £695,000

SALES & LETTINGS

This spacious Family Home built in 2006 and backing onto the Coulsdon Manor Golf Course is presented to the market offering Four Bedrooms with the two main bedrooms boasting En-Suite Shower Rooms, Family Bathroom and Downstairs Cloakroom. There is a good size Lounge, bright and airy modern Fitted Kitchen / Dining Room with double door access out into Level Rear Garden being mainly laid to lawn and enjoying a Patio Area, Garden Shed and rear gate access towards the golf course. To the front of the property there is a driveway providing Off-Street Parking for two cars, as well as an additional parking space opposite the property.

- Four Bedroom Home
- Two En-Suites
- Family Bathroom
- Downstairs Cloakroom
- Separate Lounge
- Spacious Kitchen / Dining Room
- Level Rear Garden
- Backing the Golf Course
- Driveway & Additional Parking Space
- Internal Viewing Highly Recommended

First Floor
Approx. 50.9 sq. metres (547.5 sq. feet)

Second Floor

Approx. 33.9 sq. metres (365.2 sq. feet)

Total area: approx. 135.8 sq. metres (1461.5 sq. feet)

These drawings are for representational purposes only. Drawn by Brian Blunden. Plan produced using PlanUp.