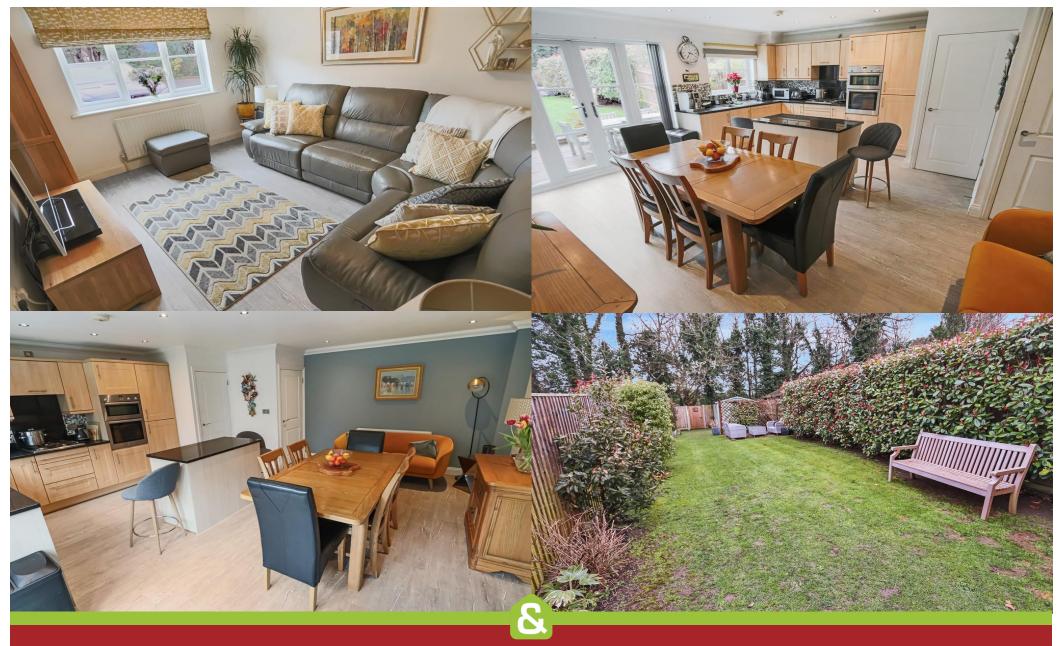

51 Coulsdon Road, Coulsdon, CR5 2LD - Price £695,000

SALES & LETTINGS

This spacious Family Home built in 2006 and backing onto the Coulsdon Manor Golf Course is presented to the market offering Four Bedrooms with the two main bedrooms boasting En-Suite Shower Rooms, Family Bathroom and Downstairs Cloakroom. There is a good size Lounge, bright and airy modern Fitted Kitchen / Dining Room with double door access out into Level Rear Garden being mainly laid to lawn and enjoying a Patio Area, Garden Shed and rear gate access towards the golf course. To the front of the property there is a driveway providing Off-Street Parking for two cars, as well as an additional parking space opposite the property.

- Four Bedroom Home
- Two En-Suites
- Family Bathroom
- Downstairs Cloakroom
- Separate Lounge
- Spacious Kitchen / Dining Room
- Level Rear Garden
- Backing the Golf Course
- Driveway & Additional Parking Space
- Internal Viewing Highly Recommended