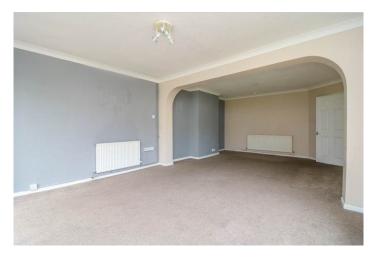

LOUNGE 23' 6" x 13' 6" (7.16m x 4.11m)

Double glazed window to side aspect. Two sets of French doors providing access to rear garden. Radiator.