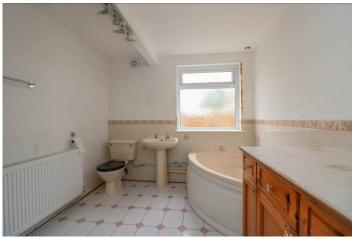

### **BATHROOM**

Obscure double glazed window to rear aspect. A four piece suite comprising corner bath, separate shower with glass screen, pedestal wash hand basin and low level wc. Tiled flooring.