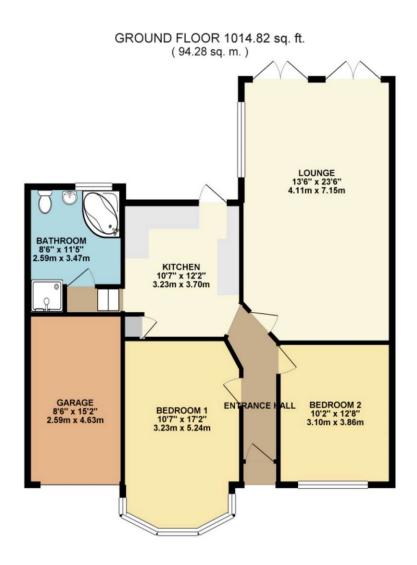

# Southview Road, Hockley, SS5 5EF

Guide Price: £350,000 - £375,000

Situated on the popular Broadlands Development is this extended two double bedroom semi detached bungalow with own driveway and garage, spacious lounge and four piece bathroom. Offered with no onward chain. Keys held for viewings. Our Ref: 18910.

Entrance door under STORM PORCH into entrance hall.

### **ENTRANCE HALL**

# BEDROOM ONE 17' 2" x 10' 7" into bay window (5.23m x 3.23m)

Double glazed bay window to front aspect. Radiator.

BEDROOM TWO 12' 8" x 10' 2" (3.86m x 3.1m)

Double glazed window to front aspect. Radiator.

LOUNGE 23' 6" x 13' 6" (7.16m x 4.11m)

Double glazed window to side aspect. Two sets of French doors providing access to rear garden. Radiator.

# KITCHEN 12' 2" x 10' 7" (3.71m x 3.23m)

Double glazed window to rear aspect. Double glazed door providing access to rear garden. A range of base and eye level units incorporating roll edge work top with an inset stainless steel sink drainer unit. Built in oven with gas hob and extractor hood above. Space and plumbing for appliances. Storage cupboard. Steps down to inner hallway.

### **INNER HALLWAY**

Access to bathroom.

### **BATHROOM**

Obscure double glazed window to rear aspect. A four piece suite comprising corner bath, separate shower with glass screen, pedestal wash hand basin and low level wc. Tiled flooring.

# EXTERIOR.

The REAR GARDEN measures approximately 35ft (10.67m) and is mainly laid to lawn. Hardstanding with space for table and chairs.

The FRONT has driveway providing off street parking for two vehicles leading to GARAGE 15' 2"  $\times$  8' 6" (4.62m  $\times$  2.59m) with up and over door. Power and lighting.

### TOTAL FLOOR AREA: 1014.82 sq. ft. ( 94.28 sq. m.) approx