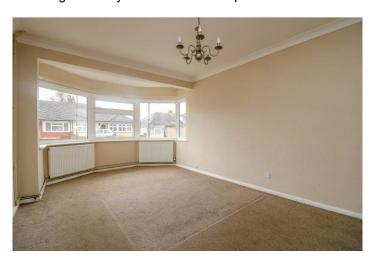

LOUNGE 23' 6" x 13' 6" (7.16m x 4.11m)

Double glazed window to side aspect. Two sets of French doors providing access to rear garden. Radiator.