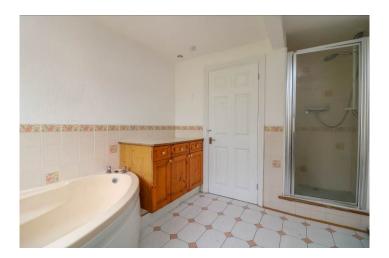

### **BATHROOM**

Obscure double glazed window to rear aspect. A four piece suite comprising corner bath, separate shower with glass screen, pedestal wash hand basin and low level wc. Tiled flooring.