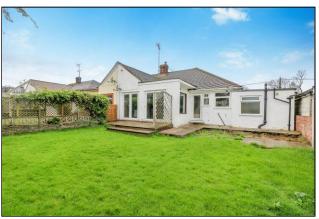

# EXTERIOR.

The REAR GARDEN measures approximately 35ft (10.67m) and is mainly laid to lawn. Hardstanding with space for table and chairs.

The FRONT has driveway providing off street parking for two vehicles leading to GARAGE 15' 2"  $\times$  8' 6" (4.62m  $\times$  2.59m) with up and over door. Power and lighting.