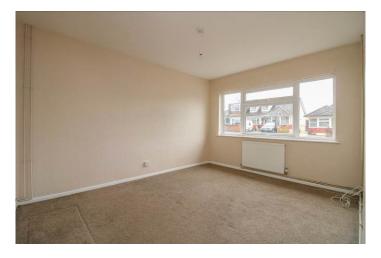

# BEDROOM ONE 17' 2" x 10' 7" into bay window (5.23m x 3.23m)

Double glazed bay window to front aspect. Radiator.

BEDROOM TWO 12' 8" x 10' 2" (3.86m x 3.1m)

Double glazed window to front aspect. Radiator.