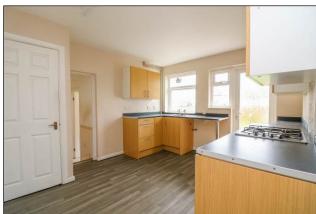

# KITCHEN 12' 2" x 10' 7" (3.71m x 3.23m)

Double glazed window to rear aspect. Double glazed door providing access to rear garden. A range of base and eye level units incorporating roll edge work top with an inset stainless steel sink drainer unit. Built in oven with gas hob and extractor hood above. Space and plumbing for appliances. Storage cupboard. Steps down to inner hallway.