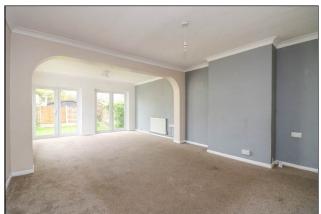

LOUNGE 23' 6" x 13' 6" (7.16m x 4.11m)

Double glazed window to side aspect. Two sets of French doors providing access to rear garden. Radiator.