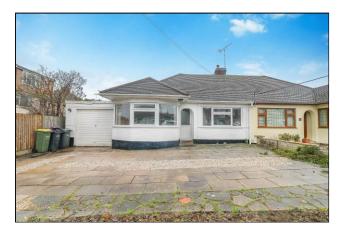

# Southview Road, Hockley, SS5 5EF

Guide Price: £350,000 - £375,000

Situated on the popular Broadlands Development is this extended two double bedroom semi detached bungalow with own driveway and garage, spacious lounge and four piece bathroom. Offered with no onward chain. Keys held for viewings. Our Ref: 18910.

# EXTERIOR.

The REAR GARDEN measures approximately 35ft (10.67m) and is mainly laid to lawn. Hardstanding with space for table and chairs.

The FRONT has driveway providing off street parking for two vehicles leading to GARAGE 15' 2"  $\times$  8' 6" (4.62m  $\times$  2.59m) with up and over door. Power and lighting.