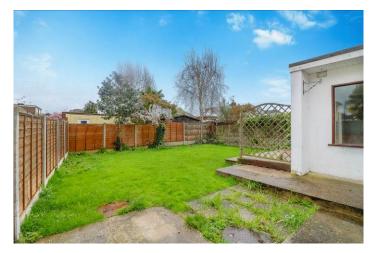

# EXTERIOR.

The REAR GARDEN measures approximately 35ft (10.67m) and is mainly laid to lawn. Hardstanding with space for table and chairs.

The FRONT has driveway providing off street parking for two vehicles leading to GARAGE 15' 2"  $\times$  8' 6" (4.62m  $\times$  2.59m) with up and over door. Power and lighting.