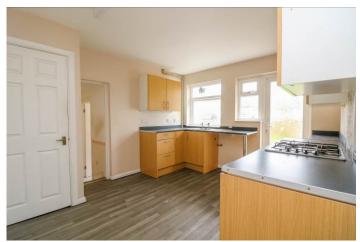

# KITCHEN 12' 2" x 10' 7" (3.71m x 3.23m)

Double glazed window to rear aspect. Double glazed door providing access to rear garden. A range of base and eye level units incorporating roll edge work top with an inset stainless steel sink drainer unit. Built in oven with gas hob and extractor hood above. Space and plumbing for appliances. Storage cupboard. Steps down to inner hallway.