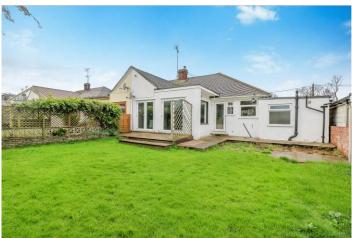

# EXTERIOR.

The REAR GARDEN measures approximately 35ft (10.67m) and is mainly laid to lawn. Hardstanding with space for table and chairs.

The FRONT has driveway providing off street parking for two vehicles leading to GARAGE 15' 2"  $\times$  8' 6" (4.62m  $\times$  2.59m) with up and over door. Power and lighting.