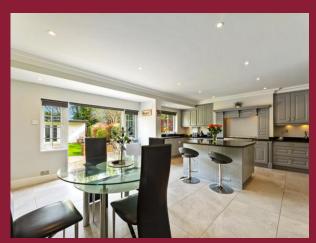

### **DESCRIPTION**

A stunning four bedroom detached family home with an attractive garden and studio/gym. The property offers ample off street parking and is ideally situated in a prime South Sutton location close to transport links, excellent local schools and amenities. This charming home has been superbly finished by the current owners, offering bright and spacious accommodation, with stylish interiors and high quality finish throughout. Providing expansive family living space, this wonderful home enjoys an inviting front aspect reception room, as well as an impressive open plan kitchen/dining room opening onto the garden and studio/gym to the rear. Further features include a high quality fitted "shaker style" kitchen with separate utility and W/C, a stylish bathroom, gas central heating, double glazing, quality floor coverings, bespoke joinery, and ample inbuilt storage.

# ROOMS

**ENTRANCE HALL** 

**LOUNGE** 15' 3" x 12' 6" (4.65m x 3.81m)

**STUDY** 10' 2" x 7' 7" (3.1m x 2.31m)

**DINING AREA** 14' 10" x 12' 9" (4.52m x 3.89m)

**KITCHEN AREA** 18' 1" x 8' 8" (5.51m x 2.64m)