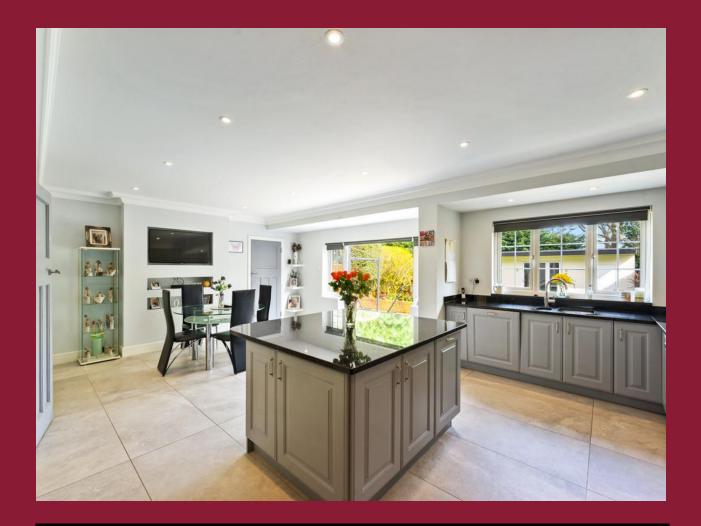

### **DESCRIPTION**

A stunning four bedroom detached family home with an attractive garden and studio/gym. The property offers ample off street parking and is ideally situated in a prime South Sutton location close to transport links, excellent local schools and amenities. This charming home has been superbly finished by the current owners, offering bright and spacious accommodation, with stylish interiors and high quality finish throughout. Providing expansive family living space, this wonderful home enjoys an inviting front aspect reception room, as well as an impressive open plan kitchen/dining room opening onto the garden and studio/gym to the rear. Further features include a high quality fitted "shaker style" kitchen with separate utility and W/C, a stylish bathroom, gas central heating, double glazing, quality floor coverings, bespoke joinery, and ample inbuilt storage.

# ROOMS

**ENTRANCE HALL** 

**LOUNGE** 15' 3" x 12' 6" (4.65m x 3.81m)

**STUDY** 10' 2" x 7' 7" (3.1m x 2.31m)

**DINING AREA** 14' 10" x 12' 9" (4.52m x 3.89m)

**KITCHEN AREA** 18' 1" x 8' 8" (5.51m x 2.64m)