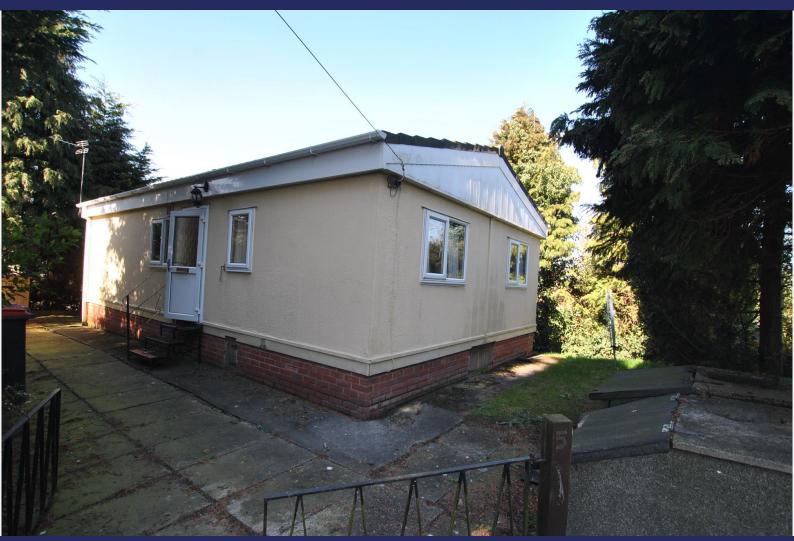

# 5 Tree Fields, Long Lane

Available with NO UPWARD CHAIN – A Two Bedroom Detached Park Home situated in this quiet locality amongst similar style properties reserved for the over 50's only. Cash offers only.

#### **Brief Description**

This Detached Park Home is accessed via three steps up into the Kitchen which has a range of base and wall mounted units with complementary working surfaces, provision and space for a washing machine, fridge and cooker; door opening to an inner Hall with useful cupboard and access off into the Dining Room with window to the side and useful cupboard housing the boiler; double doors opening into the Lounge which offers delightful views to the rear over farmland and feature fireplace (not tested); door to the side with three steps down to the garden.

Externally there is a lawned garden surround. Communal parking area a short walk away. Offered for sale with no upward chain.