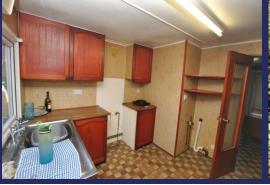

#### **Brief Description**

This Detached Park Home is accessed via three steps up into the Kitchen which has a range of base and wall mounted units with complementary working surfaces, provision and space for a washing machine, fridge and cooker; door opening to an inner Hall with useful cupboard and access off into the Dining Room with window to the side and useful cupboard housing the boiler; double doors opening into the Lounge which offers delightful views to the rear over farmland and feature fireplace (not tested); door to the side with three steps down to the garden.