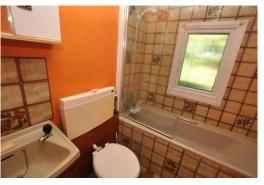

# Your Local Property Experts 01952 221 200

From the Hall, a door gives access to the Bedrooms and the Bathroom which has a three piece suite. Bedroom One has built-in wardrobes and drawers and a dual aspect to the front and side. Bedroom Two has a built-in wardrobe and window to the front.

### All measurements quoted are approximate:

**LOUNGE** 19' 1" x 11' 6" (5.82m x 3.51m)

**DINING ROOM** 9' 6" x 7' 2" (2.9m x 2.18m)

**KITCHEN** 10' 1" x 9' 3" (3.07m x 2.82m) max.

**BATHROOM** 6'8" x 5' 2" (2.03m x 1.57m) max.