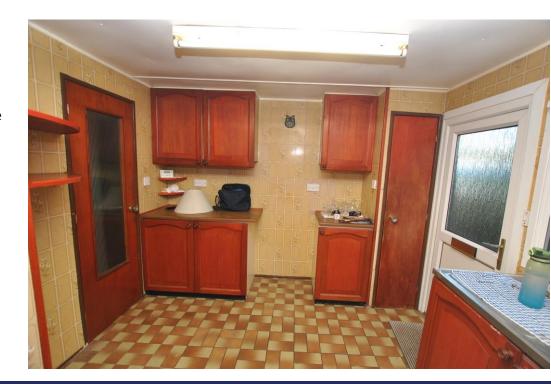

#### **Brief Description**

This Detached Park Home is accessed via three steps up into the Kitchen which has a range of base and wall mounted units with complementary working surfaces, provision and space for a washing machine, fridge and cooker; door opening to an inner Hall with useful cupboard and access off into the Dining Room with window to the side and useful cupboard housing the boiler; double doors opening into the Lounge which offers delightful views to the rear over farmland and feature fireplace (not tested); door to the side with three steps down to the garden.

### All measurements quoted are approximate:

**LOUNGE** 19' 1" x 11' 6" (5.82m x 3.51m)

**DINING ROOM** 9' 6" x 7' 2" (2.9m x 2.18m)

**KITCHEN** 10' 1" x 9' 3" (3.07m x 2.82m) max.

**BATHROOM** 6'8" x 5' 2" (2.03m x 1.57m) max.