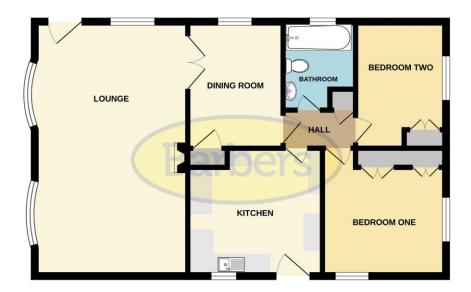

#### **GROUND FLOOR**

Made with Metropix ©202

### All measurements quoted are approximate:

**LOUNGE** 19' 1" x 11' 6" (5.82m x 3.51m)

**DINING ROOM** 9' 6" x 7' 2" (2.9m x 2.18m)

**KITCHEN** 10' 1" x 9' 3" (3.07m x 2.82m) max.

**BATHROOM** 6'8" x 5' 2" (2.03m x 1.57m) max.

**BEDROOM ONE** 9' 7" x 9' 3" (2.92m x 2.82m)

**BEDROOM TWO** 9' 4" x 6' 9" (2.84m x 2.06m)