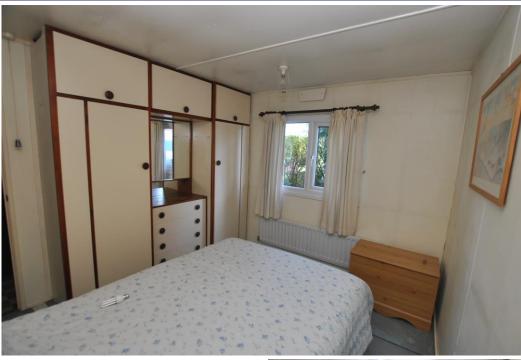

# Your Local Property Experts 01952 221 200

From the Hall, a door gives access to the Bedrooms and the Bathroom which has a three piece suite. Bedroom One has built-in wardrobes and drawers and a dual aspect to the front and side. Bedroom Two has a built-in wardrobe and window to the front.

**BEDROOM ONE** 9' 7" x 9' 3" (2.92m x 2.82m)

**BEDROOM TWO** 9' 4" x 6' 9" (2.84m x 2.06m)