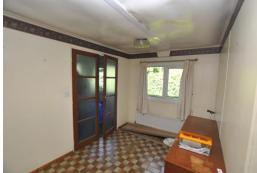

#### **Brief Description**

This Detached Park Home is accessed via three steps up into the Kitchen which has a range of base and wall mounted units with complementary working surfaces, provision and space for a washing machine, fridge and cooker; door opening to an inner Hall with useful cupboard and access off into the Dining Room with window to the side and useful cupboard housing the boiler; double doors opening into the Lounge which offers delightful views to the rear over farmland and feature fireplace (not tested); door to the side with three steps down to the garden.