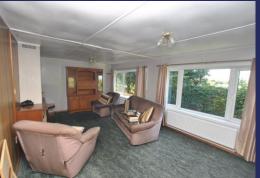

#### **Brief Description**

This Detached Park Home is accessed via three steps up into the Kitchen which has a range of base and wall mounted units with complementary working surfaces, provision and space for a washing machine, fridge and cooker; door opening to an inner Hall with useful cupboard and access off into the Dining Room with window to the side and useful cupboard housing the boiler; double doors opening into the Lounge which offers delightful views to the rear over farmland and feature fireplace (not tested); door to the side with three steps down to the garden.