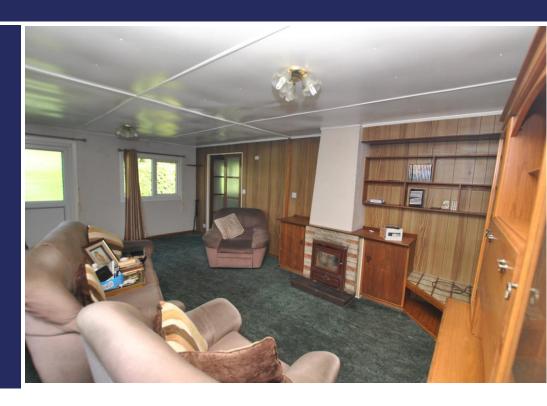

#### **Brief Description**

This Detached Park Home is accessed via three steps up into the Kitchen which has a range of base and wall mounted units with complementary working surfaces, provision and space for a washing machine, fridge and cooker; door opening to an inner Hall with useful cupboard and access off into the Dining Room with window to the side and useful cupboard housing the boiler; double doors opening into the Lounge which offers delightful views to the rear over farmland and feature fireplace (not tested); door to the side with three steps down to the garden.

### All measurements quoted are approximate:

**LOUNGE** 19' 1" x 11' 6" (5.82m x 3.51m)

**DINING ROOM** 9' 6" x 7' 2" (2.9m x 2.18m)

**KITCHEN** 10' 1" x 9' 3" (3.07m x 2.82m) max.

**BATHROOM** 6'8" x 5' 2" (2.03m x 1.57m) max.