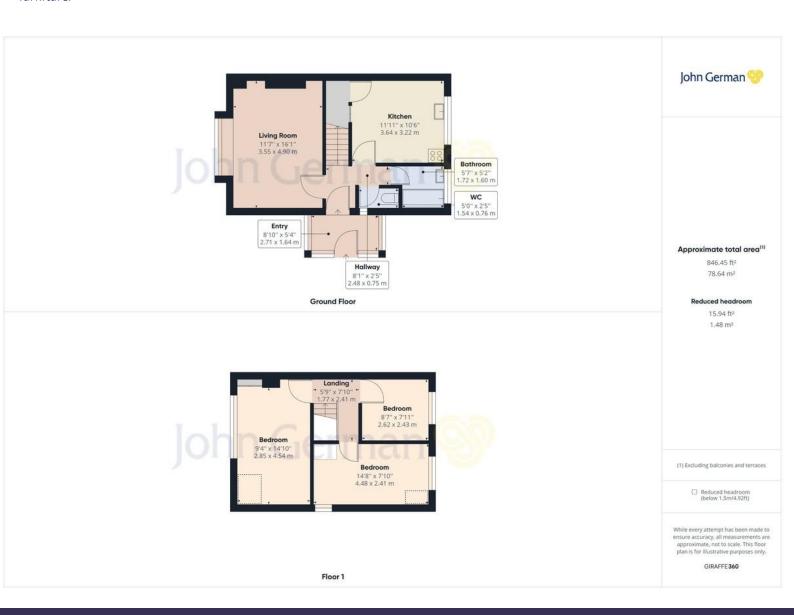

£190,000

Entrance to the property is via a useful porch on the side of the property with plenty of space for coats and shoes.

Leading through into the house the entrance hall has stairs rising up to the first floor landing and access to the rest of the ground floor accommodation.

To the front of the property is a lovely spacious lounge with a uPVC double glazed bow window overlooking the front garden. A brick fireplace forms the focal point of the room with a living flame gas fire.

The breakfast kitchen overlooks the rear garden and is fitted with a comprehensive range of base and eye level units with roll edge worksurfaces extending to form a peninsular with a dropped breakfast bar, stainless steel sink unit, tiled splashbacks, space for appliances, wall mounted boiler and a built-in understairs storage cupboard.

Also on the ground floor is the family bathroom fitted with a panelled bath and pedestal hand wash basin plus a separate WC.

On the first floor the landing gives access to three well proportioned bedrooms, two of which have fitted bedroom furniture.