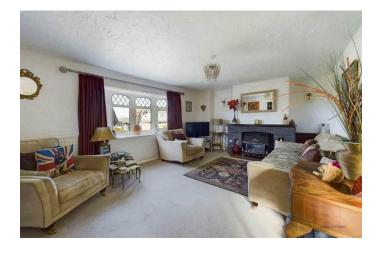

To the front of the property is a lovely spacious lounge with a uPVC double glazed bow window overlooking the front garden. A brick fireplace forms the focal point of the room with a living flame gas fire.