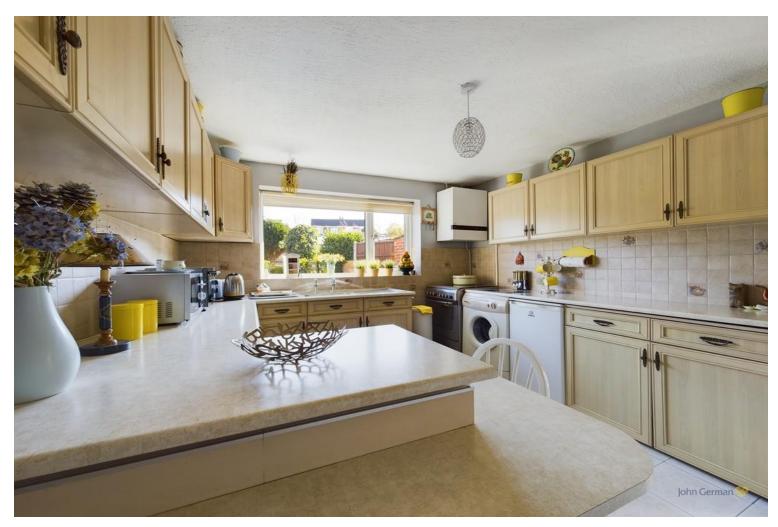

The breakfast kitchen overlooks the rear garden and is fitted with a comprehensive range of base and eye level units with roll edge worksurfaces extending to form a peninsular with a dropped breakfast bar, stainless steel sink unit, tiled splashbacks, space for appliances, wall mounted boiler and a built-in understairs storage cupboard.