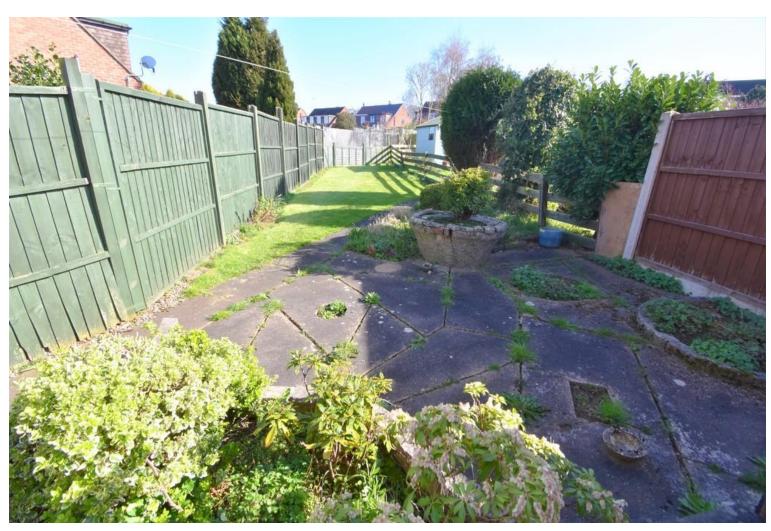

The rear garden has a brick outhouse and a paved patio area which leads on to a well kept lawn.

**Tenure:** Freehold (purchasers are advised to satisfy themselves as to the tenure via their legal representative).