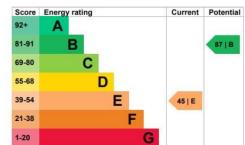

**Services:** Mains water, drainage, electricity and gas are believed to be connected to the property but purchasers are advised to satisfy themselves as to their suitability.

**Useful Websites:** www.southderbyshire.gov.uk