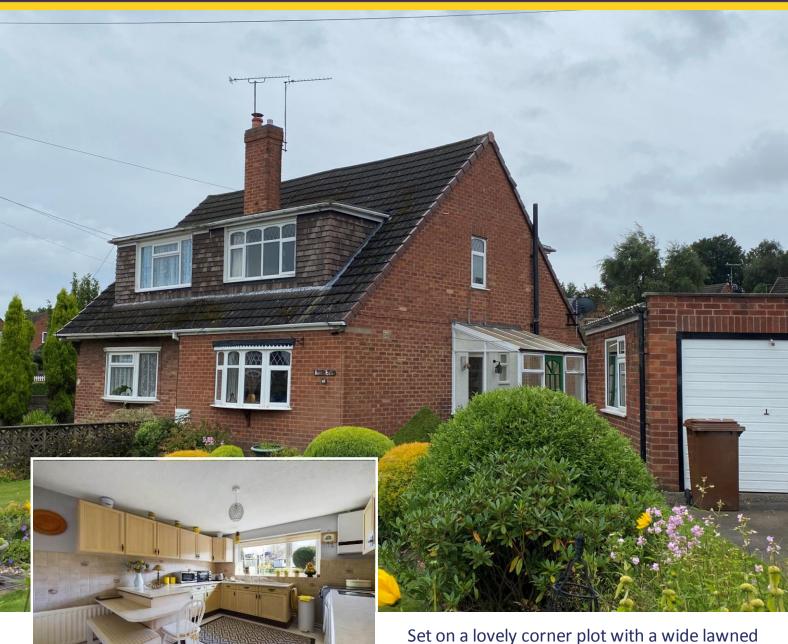

## Winchester Drive

Midway, Swadlincote, DE11 7LT

Set on a lovely corner plot with a wide lawned front garden, long rear garden, driveway parking and a detached garage. This family home offers great potential, perfect for a young family or first time buyer who wants to put their own stamp on a property.

Outside the property is set on a generous corner plot with a wide wedge shaped front garden which is mainly laid to lawn with herbaceous evergreen shrubs and a brick front boundary wall. To the side is a driveway providing off road parking and access to a detached concrete sectional single garage with an up and over vehicular door and window to the side.

The rear garden has a brick outhouse and a paved patio area which leads on to a well kept lawn.

**Tenure:** Freehold (purchasers are advised to satisfy themselves as to the tenure via their legal representative).