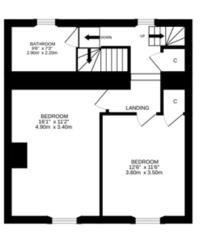

## SOUTHVIEW A, PITTENZIE STREET, CRIEFF PH7 3JJ

Irving Geddes are pleased to offer for sale this spacious four/five bedroom end-terrace two and a half storey townhouse enjoying a central location in the popular market town of Crieff. The property shares the entrance with one other property. Southview A boasts a sizeable layout comprising; central HALL, spacious LOUNGE leading to a DINING AREA & FULLY FITTED KITCHEN with rear porch, WC and door to the garden. Stairs lead to a landing with storage cupboards, BATHROOM & two DOUBLE BEDROOMS. A further set of stairs lead to the upper level comprising; eaves storage, 2 BEDROOMS & small STUDY/CRAFT ROOM. The property is warmed by gas central heating & double glazing. Unrestricted on-street parking to the front, with an area of parking to the side. There is a good sized private garden area to the rear with a patio area and lawn with timber shed.