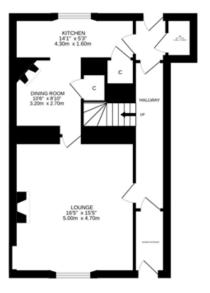

## SOUTHVIEW A, PITTENZIE STREET, CRIEFF PH7 3JJ

Irving Geddes are pleased to offer for sale this spacious four/five bedroom end-terrace two and a half storey townhouse enjoying a central location in the popular market town of Crieff. The property shares the entrance with one other property. Southview A boasts a sizeable layout comprising; central HALL, spacious LOUNGE leading to a DINING AREA & FULLY FITTED KITCHEN with rear porch, WC and door to the garden. Stairs lead to a landing with storage cupboards, BATHROOM & two DOUBLE BEDROOMS. A further set of stairs lead to the upper level comprising; eaves storage, 2 BEDROOMS & small STUDY/CRAFT ROOM. The property is warmed by gas central heating & double glazing. Unrestricted on-street parking to the front, with an area of parking to the side. There is a good sized private garden area to the rear with a patio area and lawn with timber shed.