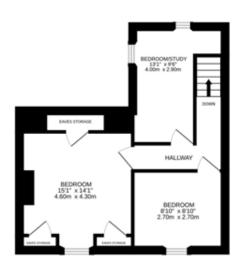

## SOUTHVIEW A, PITTENZIE STREET, CRIEFF PH7 3JJ

Irving Geddes are pleased to offer for sale this spacious four/five bedroom end-terrace two and a half storey townhouse enjoying a central location in the popular market town of Crieff. The property shares the entrance with one other property. Southview A boasts a sizeable layout comprising; central HALL, spacious LOUNGE leading to a DINING AREA & FULLY FITTED KITCHEN with rear porch, WC and door to the garden. Stairs lead to a landing with storage cupboards, BATHROOM & two DOUBLE BEDROOMS. A further set of stairs lead to the upper level comprising; eaves storage, 2 BEDROOMS & small STUDY/CRAFT ROOM. The property is warmed by gas central heating & double glazing. Unrestricted on-street parking to the front, with an area of parking to the side. There is a good sized private garden area to the rear with a patio area and lawn with timber shed.