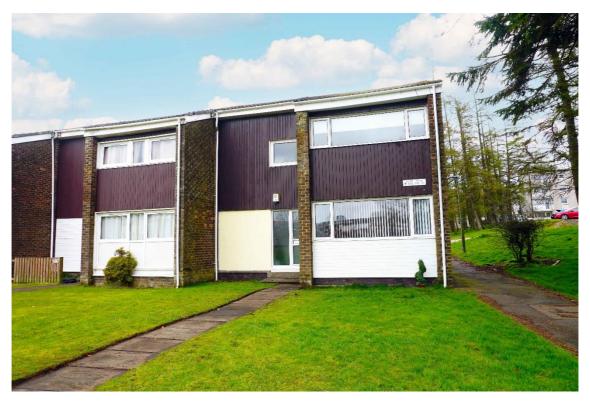

### Glen Isla, St Leonards, East Kilbride, G74 3TG

Joyce Heeps Homes are delighted to market this well maintained, larger style three bed/two public room end terraced villa in an area popular with families. It is close to Calderglen, primary and secondary schools, sports and recreational facilities, local shops, and regular bus services.

#### **Features**

End terrace with open aspect

Ample parking to rear

Separate dining room

Cloaks WC

Family bath/shower room

UPVC Double-glazing & Gas central heating

Convenient for primary and secondary schools

### **Description**

This is a larger style three-bedroom end-terraced villa offers spacious accommodation, it has many features listed, and in an area popular with families.

E.K. Business Park 14 Stroud Road East Kilbride G75 0YA