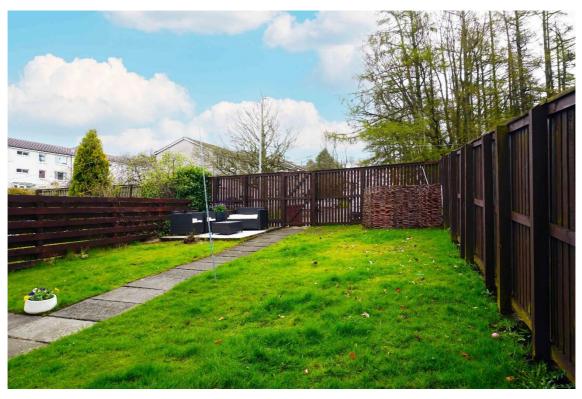

The property is decorated throughout in neutral tones, has ample storage and the loft can be accessed from the upper landing.

E.K. Business Park 14 Stroud Road East Kilbride G75 0YA

The garden to front and rear are easy maintain. The front garden laid to lawn, the rear garden is laid to lawn with patio area as. It surrounded by timber perimeter fencing and gate to the parking area.