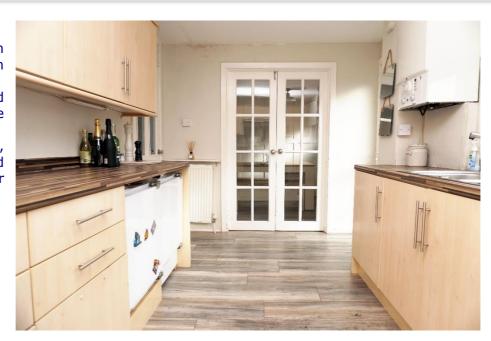

The ground floor comprises of the welcoming hallway, bright and spacious lounge with open aspect, breakfasting kitchen, separate dining room, and Cloaks WC.

E.K. Business Park 14 Stroud Road East Kilbride G75 0YA

The kitchen has birch effect cabinets, and includes the integrated electric oven, gas hob, and has space for all freestanding appliances.

E.K. Business Park 14 Stroud Road East Kilbride G75 0YA

The upper level comprises of three well-proportioned bedrooms all with fitted wardrobes, and the family bath/shower room.