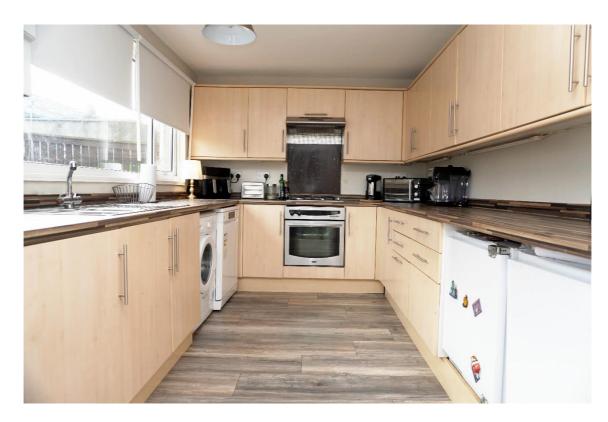

The kitchen has birch effect cabinets, and includes the integrated electric oven, gas hob, and has space for all freestanding appliances.

E.K. Business Park 14 Stroud Road East Kilbride G75 0YA

The upper level comprises of three well-proportioned bedrooms all with fitted wardrobes, and the family bath/shower room.