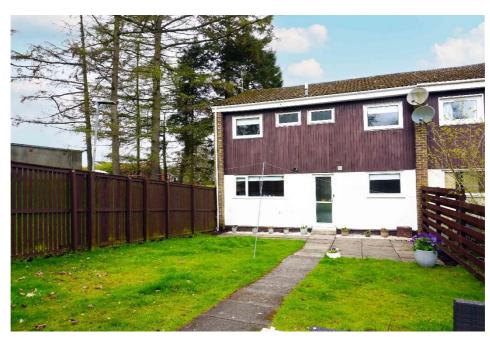

### Glen Isla, St Leonards, East Kilbride, G74 3TG

Joyce Heeps Homes are delighted to market this well maintained, larger style three bed/two public room end terraced villa in an area popular with families. It is close to Calderglen, primary and secondary schools, sports and recreational facilities, local shops, and regular bus services.

#### **Features**

End terrace with open aspect

Ample parking to rear

Separate dining room

Cloaks WC

Family bath/shower room

UPVC Double-glazing & Gas central heating

Convenient for primary and secondary schools

### **Description**

This is a larger style three-bedroom end-terraced villa offers spacious accommodation, it has many features listed, and in an area popular with families.

E.K. Business Park 14 Stroud Road East Kilbride G75 0YA

The property is decorated throughout in neutral tones, has ample storage and the loft can be accessed from the upper landing.

E.K. Business Park 14 Stroud Road East Kilbride G75 0YA

The garden to front and rear are easy maintain. The front garden laid to lawn, the rear garden is laid to lawn with patio area as. It surrounded by timber perimeter fencing and gate to the parking area.