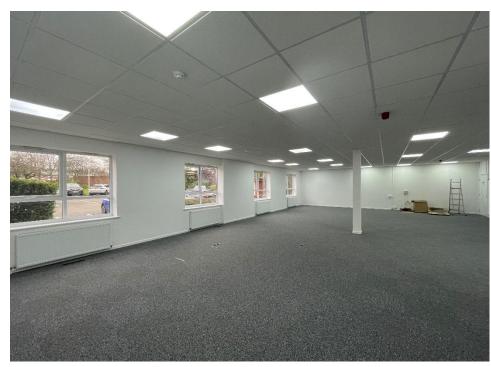

#### **DESCRIPTION**

The property comprises a two-storey modern office building with the recently refurbished ground floor suite benefitting from the following specification:

- · Existing layout incorporates multiple office rooms
- Suspended ceilings with LED lighting
- · Gas central heating
- Kitchen area
- · Communal male and female WC's
- Passenger lift
- 7 Allocated car parking spaces

#### Virtual Tour

| Accommodation                  | SQ M   | SQ FT |
|--------------------------------|--------|-------|
| Ground Floor Net Internal Area | 162.57 | 1,750 |