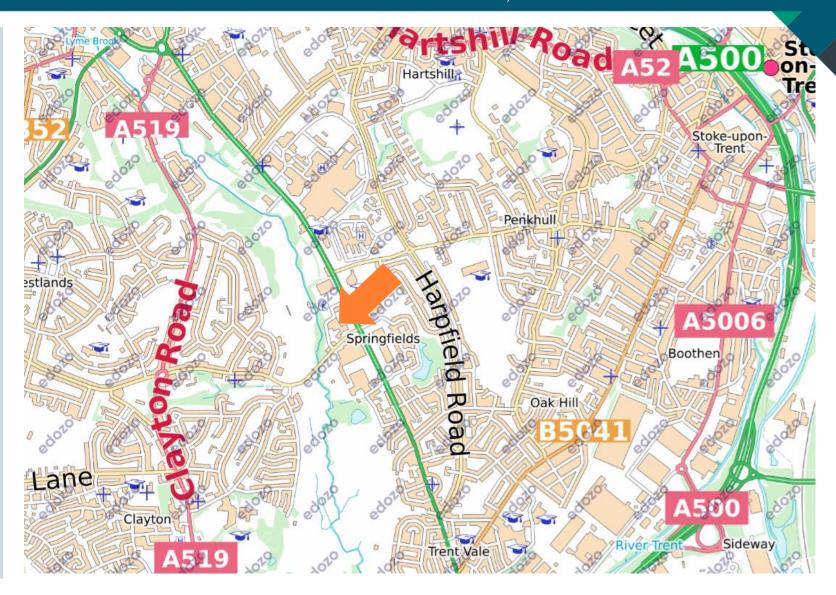

#### **LOCATION**

The property is located on Lymevale Court, a modern office development forming part of the Parklands Business Park 1.5 miles to the south of Newcastle under Lyme.

Lymevale Court is accessed from Lyme Drive and Clayton Lane providing connections to the A34 dual carriageway. The A34 gives access to Newcastle under Lyme to the north and the A500 and Junction 15 M6 Motorway to the south.