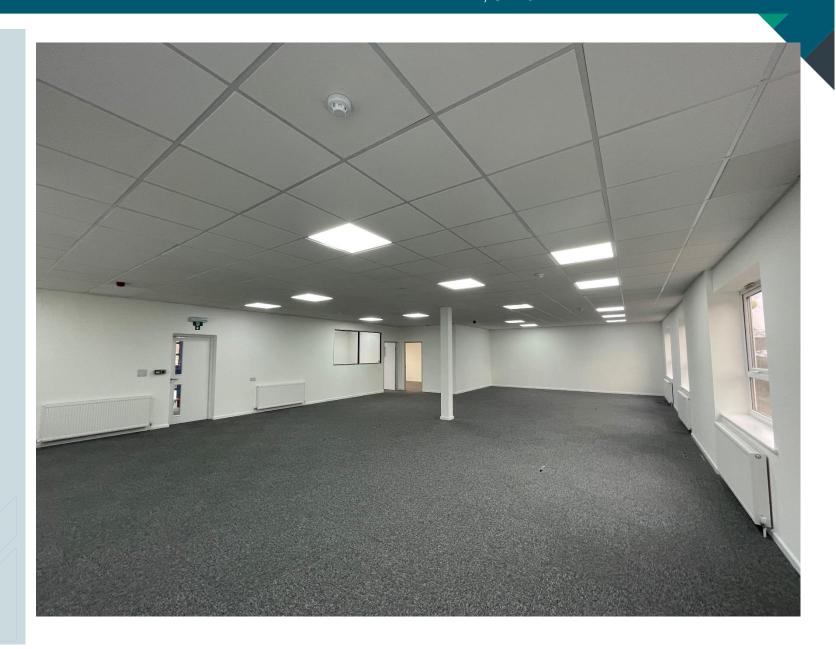

#### **DESCRIPTION**

The property comprises a two-storey modern office building with the recently refurbished ground floor suite benefitting from the following specification:

- · Existing layout incorporates multiple office rooms
- Suspended ceilings with LED lighting
- · Gas central heating
- Kitchen area
- · Communal male and female WC's
- Passenger lift
- 7 Allocated car parking spaces

#### Virtual Tour

| Accommodation                  | SQ M   | SQ FT |
|--------------------------------|--------|-------|
| Ground Floor Net Internal Area | 162.57 | 1,750 |