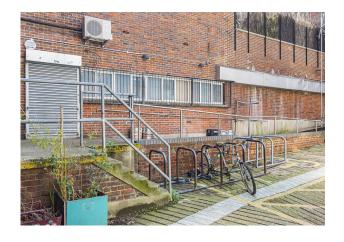

#### Description

The self contained unit offers a total of 1519 sq ft

Ideal for a workshop/storage/studio occupier

Good ceiling height

Ready for fit out

Previously occupier - cycle repair workshop

New Lease - direct from the Landlord