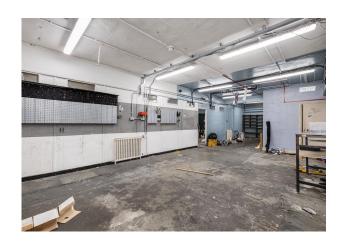

### Clerkenwell Workshop/Storage/Studio space

1,519 sq ft (141.12 sq m)

- Self contained unit
- Good access for loading/unloading
- Central Clerkenwell location
- £30,000 per annum exclusive
- New lease
- Ideal for workshop/studio/storage occupiers

#### Description

The self contained unit offers a total of 1519 sq ft

Ideal for a workshop/storage/studio occupier

Good ceiling height

Ready for fit out

Previously occupier - cycle repair workshop

New Lease - direct from the Landlord