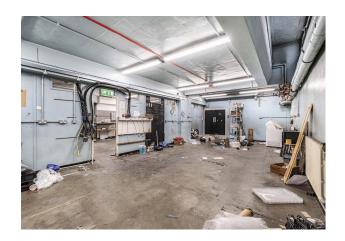

### Clerkenwell Workshop/Storage/Studio space

1,519 sq ft (141.12 sq m)

- Self contained unit
- Good access for loading/unloading
- Central Clerkenwell location
- £30,000 per annum exclusive
- New lease
- Ideal for workshop/studio/storage occupiers

#### Description

The self contained unit offers a total of 1519 sq ft

Ideal for a workshop/storage/studio occupier

Good ceiling height

Ready for fit out

Previously occupier - cycle repair workshop

New Lease - direct from the Landlord