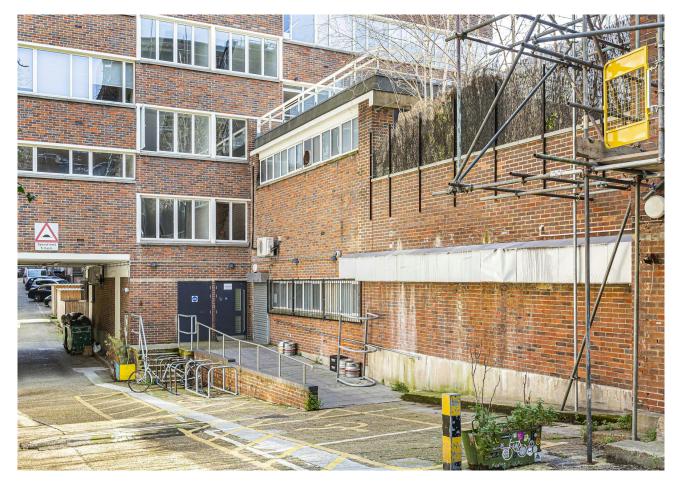

### Clerkenwell Workshop/Storage/Studio space

1,519 sq ft (141.12 sq m)

- Self contained unit
- Good access for loading/unloading
- Central Clerkenwell location
- £30,000 per annum exclusive
- New lease
- Ideal for workshop/studio/storage occupiers

#### Description

The self contained unit offers a total of 1519 sq ft

Ideal for a workshop/storage/studio occupier

Good ceiling height

Ready for fit out

Previously occupier - cycle repair workshop

New Lease - direct from the Landlord

#### Location

The unit is located at the rear of 49 Old Street – just off Old Street (A5201), east of the junction with Goswell Road (A1)

49 Old Street is perfectly placed between bustling Clerkenwell and Shoreditch's social hub, just 7 minutes from Barbican station and a short walk to Old Street station.