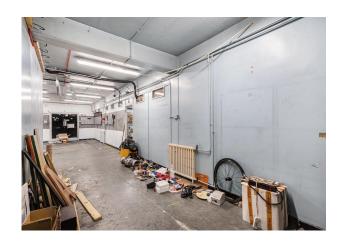

#### Description

The self contained unit offers a total of 1519 sq ft

Ideal for a workshop/storage/studio occupier

Good ceiling height

Ready for fit out

Previously occupier - cycle repair workshop

New Lease - direct from the Landlord

### Clerkenwell Workshop/Storage/Studio space

1,519 sq ft (141.12 sq m)

- Self contained unit
- Good access for loading/unloading
- Central Clerkenwell location
- £30,000 per annum exclusive
- New lease
- Ideal for workshop/studio/storage occupiers