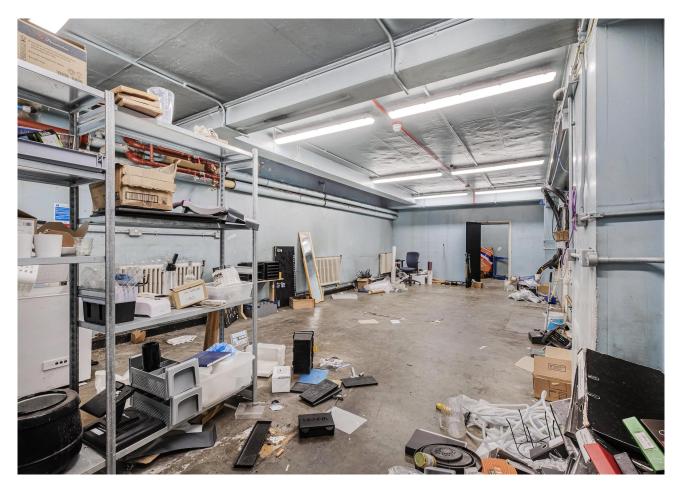

### Clerkenwell Workshop/Storage/Studio space

1,519 sq ft (141.12 sq m)

- Self contained unit
- Good access for loading/unloading
- Central Clerkenwell location
- £30,000 per annum exclusive
- New lease
- Ideal for workshop/studio/storage occupiers

#### Description

The self contained unit offers a total of 1519 sq ft

Ideal for a workshop/storage/studio occupier

Good ceiling height

Ready for fit out

Previously occupier - cycle repair workshop

New Lease - direct from the Landlord