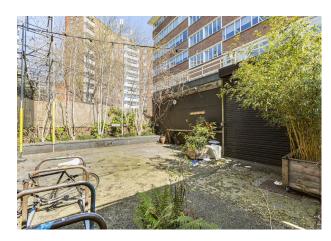

#### Description

The self contained unit offers a total of 1519 sq ft

Ideal for a workshop/storage/studio occupier

Good ceiling height

Ready for fit out

Previously occupier - cycle repair workshop

New Lease - direct from the Landlord