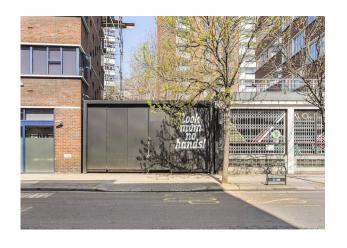

#### Location

The unit is located at the rear of 49 Old Street – just off Old Street (A5201), east of the junction with Goswell Road (A1)

49 Old Street is perfectly placed between bustling Clerkenwell and Shoreditch's social hub, just 7 minutes from Barbican station and a short walk to Old Street station.

The building is surrounded by places to eat and drink from Michelin – starred restaurants to casual coffee – to – cocktail offerings.

This neighbourhood is a magnet for the Capital's leading creative talent due to it being considered London's most densely populated design district. Old Street is also home to the Silicon Roundabout regarded worldwide as London's tech hub.