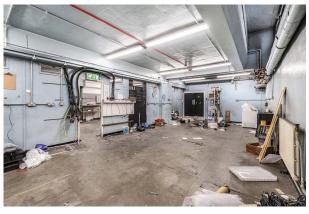

#### Location

The unit is located at the rear of 49 Old Street – just off Old Street (A5201), east of the junction with Goswell Road (A1)

49 Old Street is perfectly placed between bustling Clerkenwell and Shoreditch's social hub, just 7 minutes from Barbican station and a short walk to Old Street station.

The building is well connected to public transport with Old Street, Barbican, Farringdon, Liverpool Street, Shoreditch High Street and St Paul's all within walking distance providing access to the Elizabeth, Circle, Hammersmith & City, Metropolitan, Northern, Central, Overground lines and Thameslink.