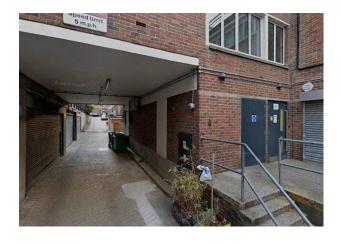

#### Location

The unit is located at the rear of 49 Old Street – just off Old Street (A5201), east of the junction with Goswell Road (A1)

49 Old Street is perfectly placed between bustling Clerkenwell and Shoreditch's social hub, just 7 minutes from Barbican station and a short walk to Old Street station.

# Clerkenwell EC1 - Storage / Workshop Unit, 49 Old Street, London, EC1V 9HX