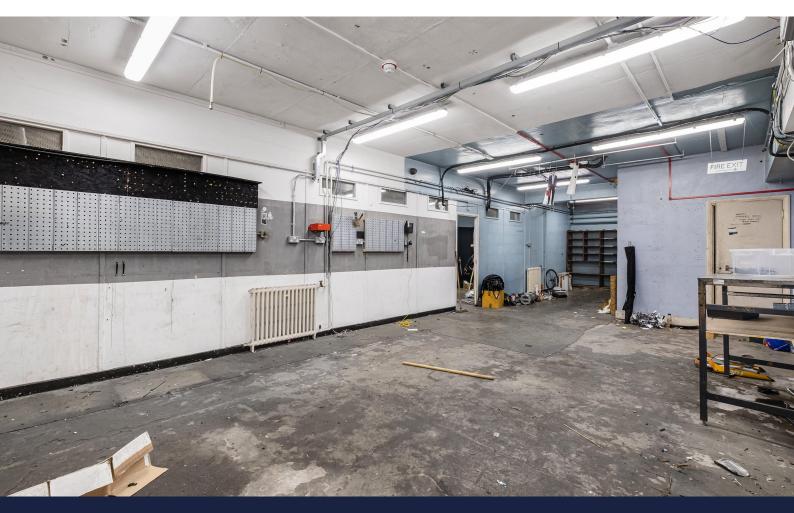

### Clerkenwell Workshop/Storage/Studio space

1,519 sq ft (141.12 sq m)

- Self contained unit
- Good access for loading/unloading
- Central Clerkenwell location
- £30,000 per annum exclusive
- New lease
- Ideal for workshop/studio/storage occupiers

#### Description

The self contained unit offers a total of 1519 sq ft

Ideal for a workshop/storage/studio occupier

Good ceiling height

Ready for fit out

Previously occupier - cycle repair workshop

New Lease - direct from the Landlord