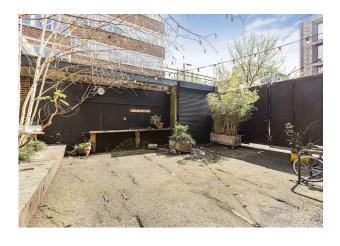

### Clerkenwell Workshop/Storage/Studio space

1,519 sq ft (141.12 sq m)

- Self contained unit
- Good access for loading/unloading
- Central Clerkenwell location
- £30,000 per annum exclusive
- New lease
- Ideal for workshop/studio/storage occupiers

#### Description

The self contained unit offers a total of 1519 sq ft

Ideal for a workshop/storage/studio occupier

Good ceiling height

Ready for fit out

Previously occupier - cycle repair workshop

New Lease - direct from the Landlord

All leases subject to a minimum 3 month rent deposit and rent paid quarterly in advance

This is a rare opportunity to secure a workshop/storage space in central Clerkenwell – This self contained unit presents an opportunity in the heart of one of Londons most exciting locations in the City Fringe