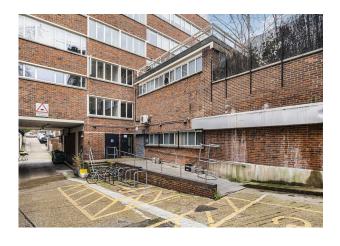

#### Location

The unit is located at the rear of 49 Old Street – just off Old Street (A5201), east of the junction with Goswell Road (A1)

49 Old Street is perfectly placed between bustling Clerkenwell and Shoreditch's social hub, just 7 minutes from Barbican station and a short walk to Old Street station.