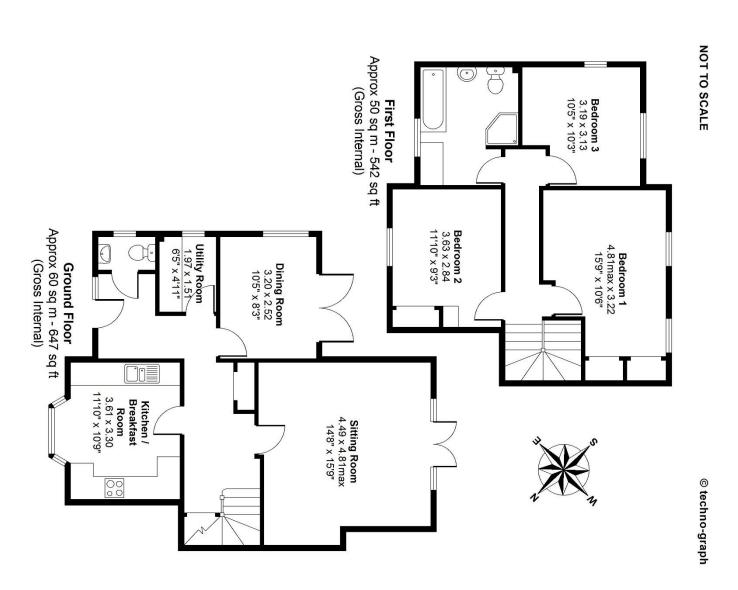

## PRICE: £629,950 FREEHOLD

This attractive and spacious three bedroom end of terrace family home is offered for sale in very good condition inside and out with modern contemporary fixtures and fittings throughout and well-maintained front and rear gardens. The property includes a generous living room with French doors, separate dining room, modern fully fitted kitchen with an attractive bay window overlooking the rear garden and separate utility room. The property further benefits from offstreet parking for three plus vehicles. Rutland Road is within walking distance of Maidenhead town centre and mainline railway station (Elizabeth Line). The property would make an ideal family home.

\*GENEROUS ROOM \*SEPARATE LIVING DINING ROOM \*SMART MODERN KITCHEN/BREAKFAST ROOM WITH BAY \*UTILITY \*THREE WINDOW **ROOM** BEDROOMS \*LUXURY 4-PIECE **FAMILY** \*BATHROOM \*FRONT & REAR GARDENS \*OFF-STREET DRIVEWAY PARKING \*WALKING DISTANCE TO TOWN CENTRE & RAILWAY STATION \*BEAUTIFULLY **PRESENTED** THROUGHOUT \*EPC RATING C