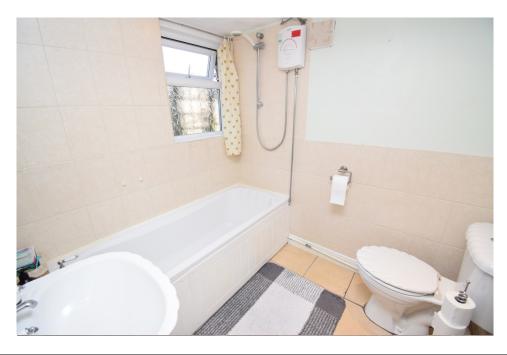

Enter in to the double glazed entrance lobby which has space for boots etc and gives access to the entrance hall with stairs to the first floor. In the sitting room is a log burner on a brick hearth and the separate dining room also has a fireplace with log burner and a pantry cupboard. The kitchen has a range of fitted floor, drawer and wall units with fitted worksurface with china one and a half bowl sink with single drainer inset, 4 ring electric hob with filter over and oven under and a tiled floor. Off the kitchen is the conservatory that currently has fitted units and worksurface, a utility lobby that has plumbing for a washing machine and space for tumble drier and which leads to the bathroom with panelled bath with shower over, pedestal wash basin, WC and tiled floor. On the first floor the landing has a built in cupboard and a lobby gives access to bedroom one with built in wardrobe and bedroom 4/study (this was originally one bedroom but has been partitioned to make the two smaller rooms and could easily be reinstated if required). There are two further bedrooms, a double and a single. Outside at the front of the property is vehicle hard standing and behind, the pretty rear garden is laid to shingle and shrub borders, 3 garden sheds, greenhouse and further parking at the bottom of the garden. **Agent's notes:** It is the vendor's intention to take the smaller greenhouse nearest to the house with them. There is a pedestrian right of way at the rear of the property.