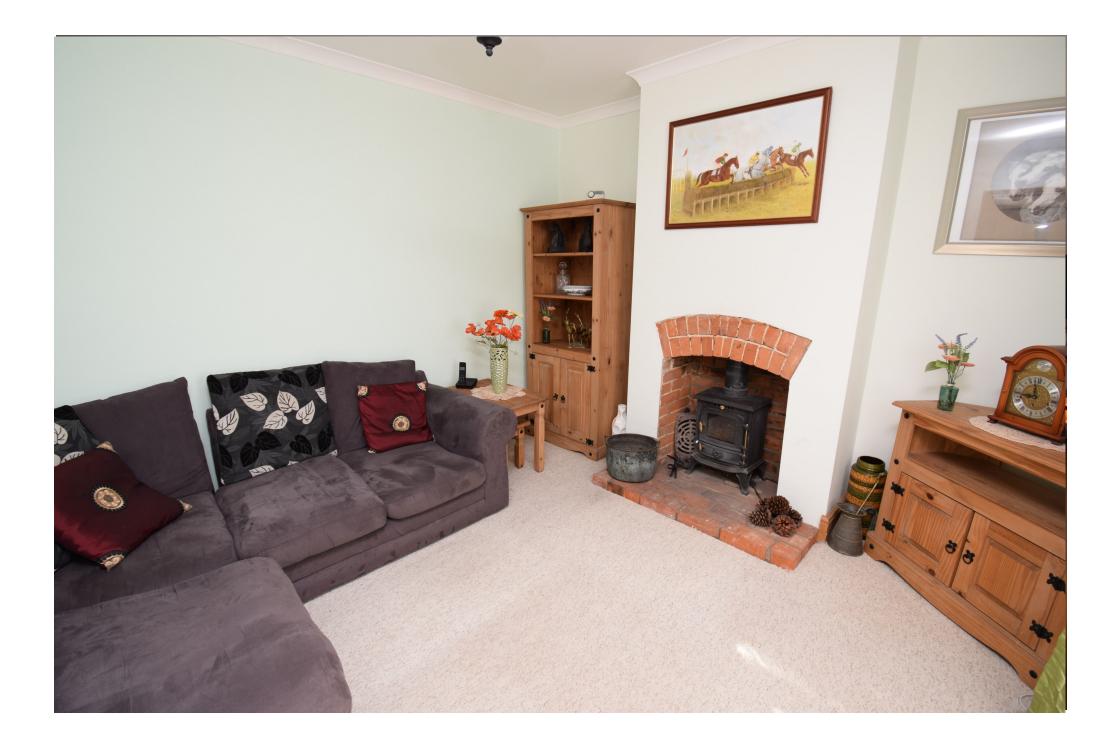

Enter in to the double glazed entrance lobby which has space for boots etc and gives access to the entrance hall with stairs to the first floor. In the sitting room is a log burner on a brick hearth and the separate dining room also has a fireplace with log burner and a pantry cupboard. The kitchen has a range of fitted floor, drawer and wall units with fitted worksurface with china one and a half bowl sink with single drainer inset, 4 ring electric hob with filter over and oven under and a tiled floor. Off the kitchen is the conservatory that currently has fitted units and worksurface, a utility lobby that has plumbing for a washing machine and space for tumble drier and which leads to the bathroom with panelled bath with shower over, pedestal wash basin, WC and tiled floor. On the first floor the landing has a built in cupboard and a lobby gives access to bedroom one with built in wardrobe and bedroom 4/study (this was originally one bedroom but has been partitioned to make the two smaller rooms and could easily be reinstated if required). There are two further bedrooms, a double and a single. Outside at the front of the property is vehicle hard standing and behind, the pretty rear garden is laid to shingle and shrub borders, 3 garden sheds, greenhouse and further parking at the bottom of the garden. **Agent's notes:** It is the vendor's intention to take the smaller greenhouse nearest to the house with them. There is a pedestrian right of way at the rear of the property.