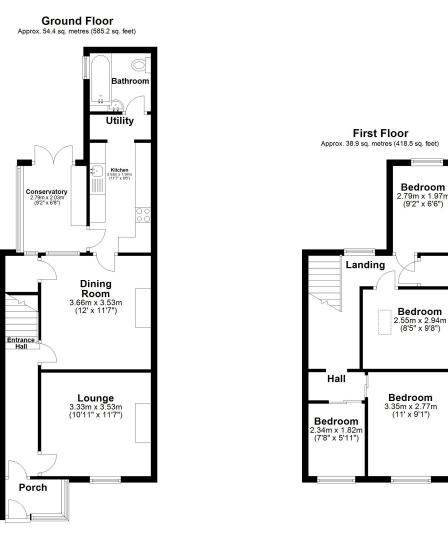

Enter in to the double glazed entrance lobby which has space for boots etc and gives access to the entrance hall with stairs to the first floor. In the sitting room is a log burner on a brick hearth and the separate dining room also has a fireplace with log burner and a pantry cupboard. The kitchen has a range of fitted floor, drawer and wall units with fitted worksurface with china one and a half bowl sink with single drainer inset, 4 ring electric hob with filter over and oven under and a tiled floor. Off the kitchen is the conservatory that currently has fitted units and worksurface, a utility lobby that has plumbing for a washing machine and space for tumble drier and which leads to the bathroom with panelled bath with shower over, pedestal wash basin, WC and tiled floor. On the first floor the landing has a built in cupboard and a lobby gives access to bedroom one with built in wardrobe and bedroom 4/study (this was originally one bedroom but has been partitioned to make the two smaller rooms and could easily be reinstated if required). There are two further bedrooms, a double and a single. Outside at the front of the property is vehicle hard standing and behind, the pretty rear garden is laid to shingle and shrub borders, 3 garden sheds, greenhouse and further parking at the bottom of the garden. **Agent's notes:** It is the vendor's intention to take the smaller greenhouse nearest to the house with them. There is a pedestrian right of way at the rear of the property.