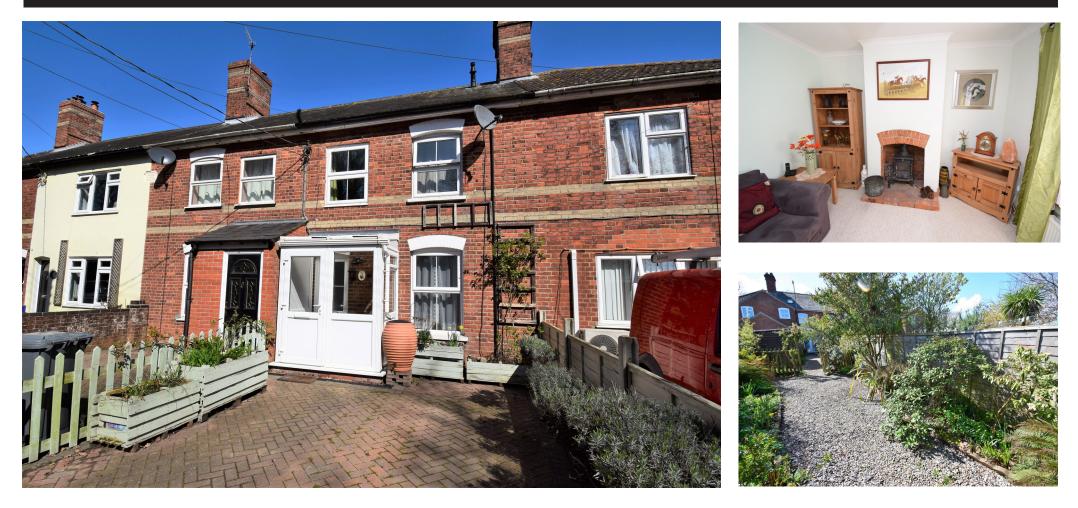

## THE PROPERTY

This excellent terraced house is situated in a popular residential area on the outskirts of Leiston and has been maintained in good decorative order by the current owner. The property has many attractive features including stripped doors and benefits from sealed unit double glazing and gas central heating - seemingly a perfect family home earliest viewing is strongly recommended.

Enter in to the double glazed entrance lobby which has space for boots etc and gives access to the entrance hall with stairs to the first floor. In the sitting room is a log burner on a brick hearth and the separate dining room also has a fireplace with log burner and a pantry cupboard. The kitchen has a range of fitted floor, drawer and wall units with fitted worksurface with china one and a half bowl sink with single drainer inset, 4 ring electric hob with filter over and oven under and a tiled floor. Off the kitchen is the conservatory that currently has fitted units and worksurface, a utility lobby that has plumbing for a washing machine and space for tumble drier and which leads to the bathroom with panelled bath with shower over, pedestal wash basin, WC and tiled floor. On the first floor the landing has a built in cupboard and a lobby gives access to bedroom one with built in wardrobe and bedroom 4/study (this was originally one bedroom but has been partitioned to make the two smaller rooms and could easily be reinstated if required). There are two further bedrooms, a double and a single. Outside at the front of the property is vehicle hard standing and behind, the pretty rear garden is laid to shingle and shrub borders, 3 garden sheds, greenhouse and further parking at the bottom of the garden. **Agent's notes:** It is the vendor's intention to take the smaller greenhouse nearest to the house with them. There is a pedestrian right of way at the rear of the property.