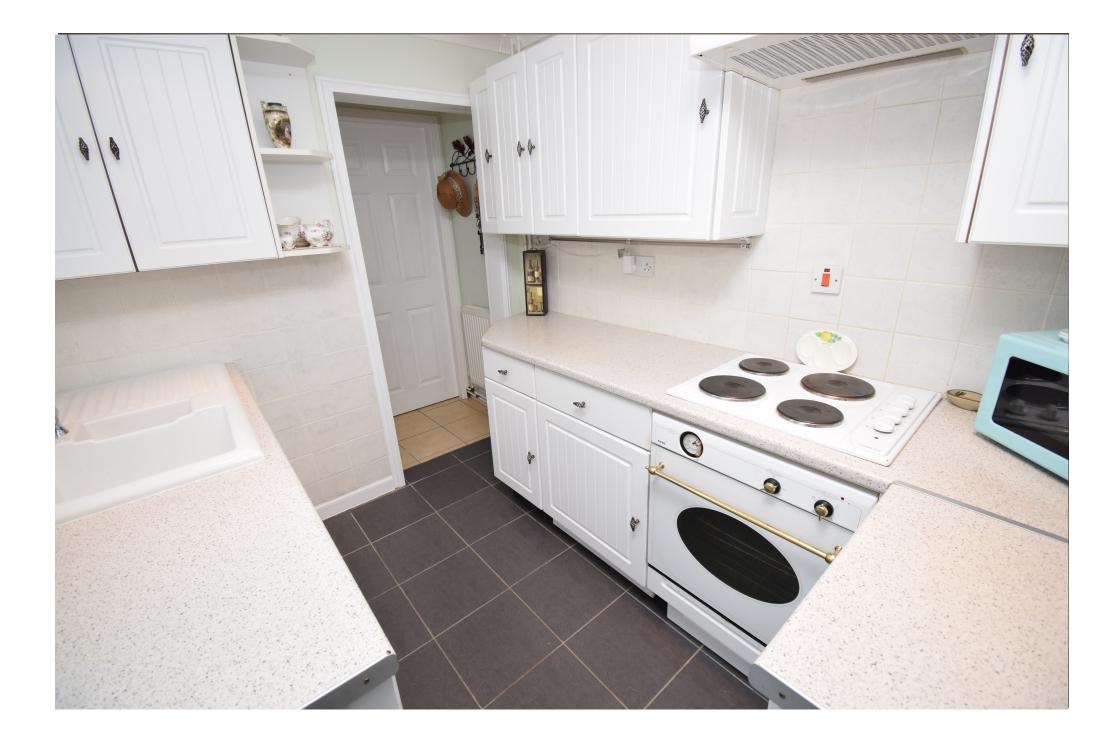

Enter in to the double glazed entrance lobby which has space for boots etc and gives access to the entrance hall with stairs to the first floor. In the sitting room is a log burner on a brick hearth and the separate dining room also has a fireplace with log burner and a pantry cupboard. The kitchen has a range of fitted floor, drawer and wall units with fitted worksurface with china one and a half bowl sink with single drainer inset, 4 ring electric hob with filter over and oven under and a tiled floor. Off the kitchen is the conservatory that currently has fitted units and worksurface, a utility lobby that has plumbing for a washing machine and space for tumble drier and which leads to the bathroom with panelled bath with shower over, pedestal wash basin, WC and tiled floor. On the first floor the landing has a built in cupboard and a lobby gives access to bedroom one with built in wardrobe and bedroom 4/study (this was originally one bedroom but has been partitioned to make the two smaller rooms and could easily be reinstated if required). There are two further bedrooms, a double and a single. Outside at the front of the property is vehicle hard standing and behind, the pretty rear garden is laid to shingle and shrub borders, 3 garden sheds, greenhouse and further parking at the bottom of the garden. **Agent's notes:** It is the vendor's intention to take the smaller greenhouse nearest to the house with them. There is a pedestrian right of way at the rear of the property.