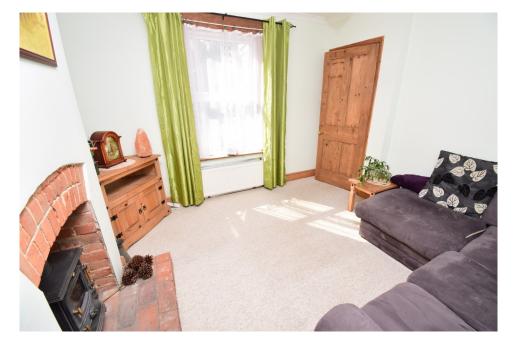

Enter in to the double glazed entrance lobby which has space for boots etc and gives access to the entrance hall with stairs to the first floor. In the sitting room is a log burner on a brick hearth and the separate dining room also has a fireplace with log burner and a pantry cupboard. The kitchen has a range of fitted floor, drawer and wall units with fitted worksurface with china one and a half bowl sink with single drainer inset, 4 ring electric hob with filter over and oven under and a tiled floor. Off the kitchen is the conservatory that currently has fitted units and worksurface, a utility lobby that has plumbing for a washing machine and space for tumble drier and which leads to the bathroom with panelled bath with shower over, pedestal wash basin, WC and tiled floor. On the first floor the landing has a built in cupboard and a lobby gives access to bedroom one with built in wardrobe and bedroom 4/study (this was originally one bedroom but has been partitioned to make the two smaller rooms and could easily be reinstated if required). There are two further bedrooms, a double and a single. Outside at the front of the property is vehicle hard standing and behind, the pretty rear garden is laid to shingle and shrub borders, 3 garden sheds, greenhouse and further parking at the bottom of the garden. **Agent's notes:** It is the vendor's intention to take the smaller greenhouse nearest to the house with them. There is a pedestrian right of way at the rear of the property.