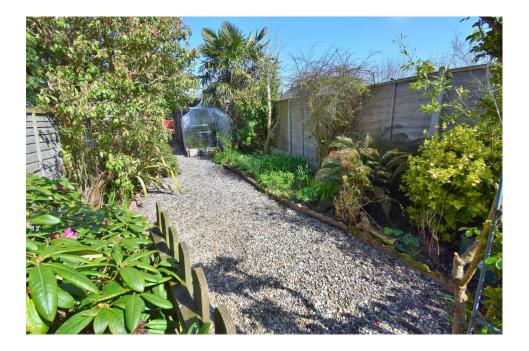

Enter in to the double glazed entrance lobby which has space for boots etc and gives access to the entrance hall with stairs to the first floor. In the sitting room is a log burner on a brick hearth and the separate dining room also has a fireplace with log burner and a pantry cupboard. The kitchen has a range of fitted floor, drawer and wall units with fitted worksurface with china one and a half bowl sink with single drainer inset, 4 ring electric hob with filter over and oven under and a tiled floor. Off the kitchen is the conservatory that currently has fitted units and worksurface, a utility lobby that has plumbing for a washing machine and space for tumble drier and which leads to the bathroom with panelled bath with shower over, pedestal wash basin, WC and tiled floor. On the first floor the landing has a built in cupboard and a lobby gives access to bedroom one with built in wardrobe and bedroom 4/study (this was originally one bedroom but has been partitioned to make the two smaller rooms and could easily be reinstated if required). There are two further bedrooms, a double and a single. Outside at the front of the property is vehicle hard standing and behind, the pretty rear garden is laid to shingle and shrub borders, 3 garden sheds, greenhouse and further parking at the bottom of the garden. **Agent's notes:** It is the vendor's intention to take the smaller greenhouse nearest to the house with them. There is a pedestrian right of way at the rear of the property.