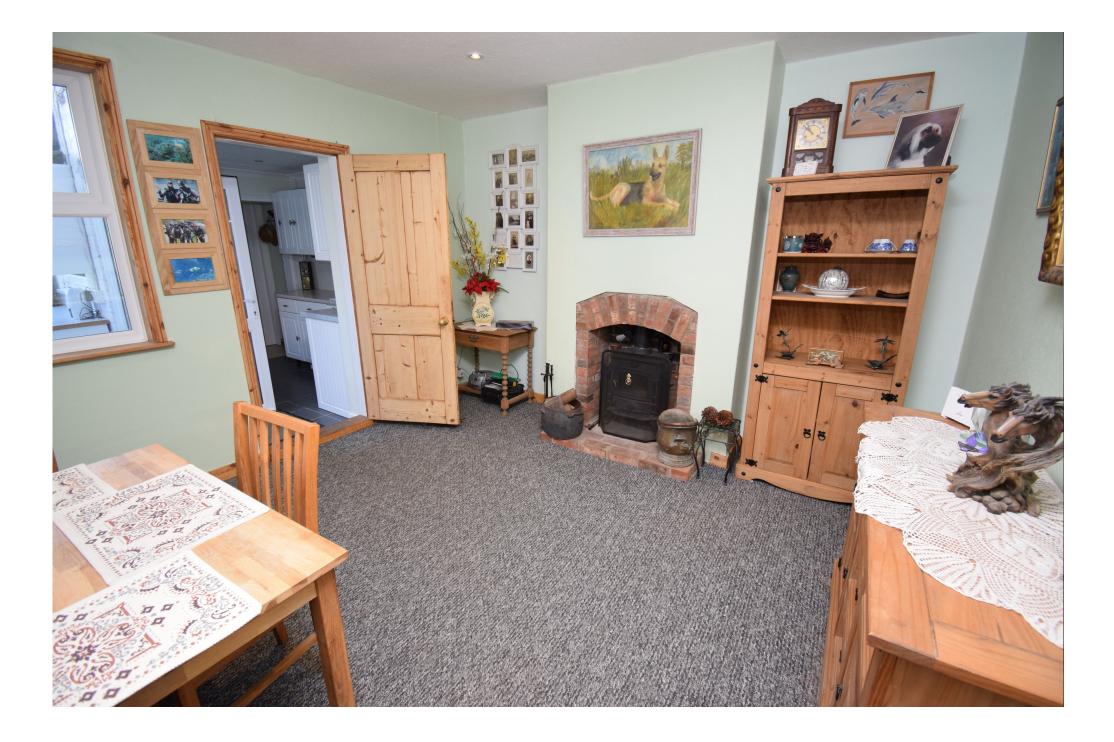

Enter in to the double glazed entrance lobby which has space for boots etc and gives access to the entrance hall with stairs to the first floor. In the sitting room is a log burner on a brick hearth and the separate dining room also has a fireplace with log burner and a pantry cupboard. The kitchen has a range of fitted floor, drawer and wall units with fitted worksurface with china one and a half bowl sink with single drainer inset, 4 ring electric hob with filter over and oven under and a tiled floor. Off the kitchen is the conservatory that currently has fitted units and worksurface, a utility lobby that has plumbing for a washing machine and space for tumble drier and which leads to the bathroom with panelled bath with shower over, pedestal wash basin, WC and tiled floor. On the first floor the landing has a built in cupboard and a lobby gives access to bedroom one with built in wardrobe and bedroom 4/study (this was originally one bedroom but has been partitioned to make the two smaller rooms and could easily be reinstated if required). There are two further bedrooms, a double and a single. Outside at the front of the property is vehicle hard standing and behind, the pretty rear garden is laid to shingle and shrub borders, 3 garden sheds, greenhouse and further parking at the bottom of the garden. **Agent's notes:** It is the vendor's intention to take the smaller greenhouse nearest to the house with them. There is a pedestrian right of way at the rear of the property.