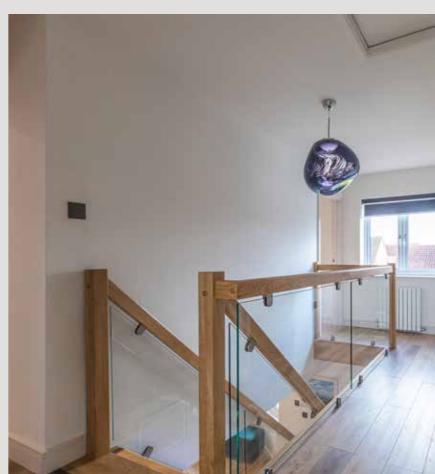

Impeccably presented throughout, the property is clearly influenced by its seaside location, whilst offering chic, calming interiors in which to escape the outside world. The attention to detail

strikes you immediately, with features including a contemporary glass and oak staircase, and a stylish, high specification kitchen with complementary lighting and integrated appliances. The well-equipped kitchen is open to the family room which stretches across the rear of the property. With roof lanterns and bi-folding doors, you can feel at one with the outdoors, while enjoying family gatherings or meals with friends. A generous utility room keeps the day-to-day running of the house hidden away, and a ground floor shower room is perfect for washing down muddy dogs and sandy toes.