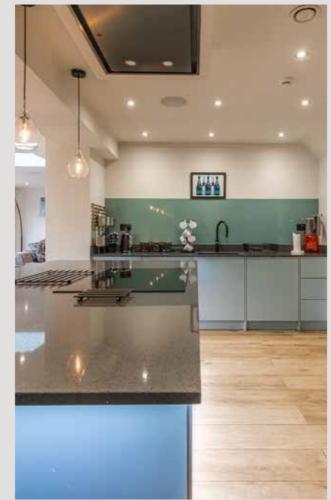

Impeccably presented throughout, the property is clearly influenced by its seaside location, whilst offering chic, calming interiors in which to escape the outside world. The attention to detail

strikes you immediately, with features including a contemporary glass and oak staircase, and a stylish, high specification kitchen with complementary lighting and integrated appliances. The well-equipped kitchen is open to the family room which stretches across the rear of the property. With roof lanterns and bi-folding doors, you can feel at one with the outdoors, while enjoying family gatherings or meals with friends. A generous utility room keeps the day-to-day running of the house hidden away, and a ground floor shower room is perfect for washing down muddy dogs and sandy toes.