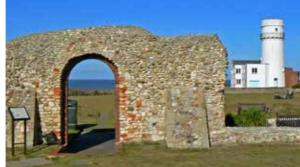

Stroll along the top of the famous striped cliffs to take in the lighthouse and the ruins of St Edmunds chapel, built in the 13th century in memory of St Edmund who landed here in 855 to be crowned King of East Anglia.