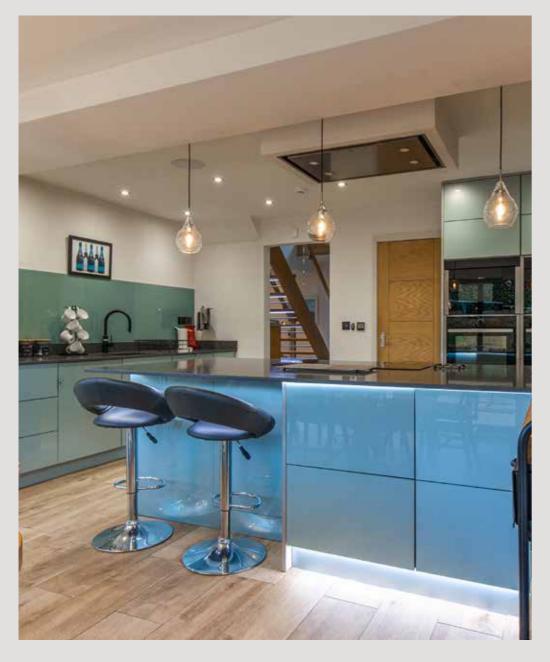

Impeccably presented throughout, the property is clearly influenced by its seaside location, whilst offering chic, calming interiors in which to escape the outside world. The attention to detail

strikes you immediately, with features including a contemporary glass and oak staircase, and a stylish, high specification kitchen with complementary lighting and integrated appliances. The well-equipped kitchen is open to the family room which stretches across the rear of the property. With roof lanterns and bi-folding doors, you can feel at one with the outdoors, while enjoying family gatherings or meals with friends. A generous utility room keeps the day-to-day running of the house hidden away, and a ground floor shower room is perfect for washing down muddy dogs and sandy toes.