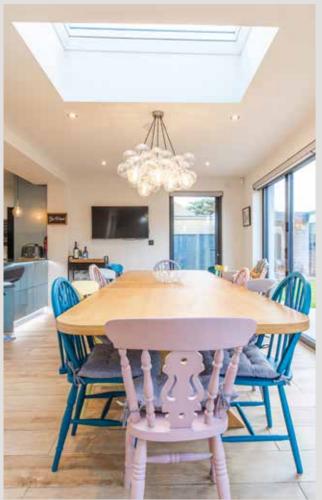

Impeccably presented throughout, the property is clearly influenced by its seaside location, whilst offering chic, calming interiors in which to escape the outside world. The attention to detail

strikes you immediately, with features including a contemporary glass and oak staircase, and a stylish, high specification kitchen with complementary lighting and integrated appliances. The well-equipped kitchen is open to the family room which stretches across the rear of the property. With roof lanterns and bi-folding doors, you can feel at one with the outdoors, while enjoying family gatherings or meals with friends. A generous utility room keeps the day-to-day running of the house hidden away, and a ground floor shower room is perfect for washing down muddy dogs and sandy toes.