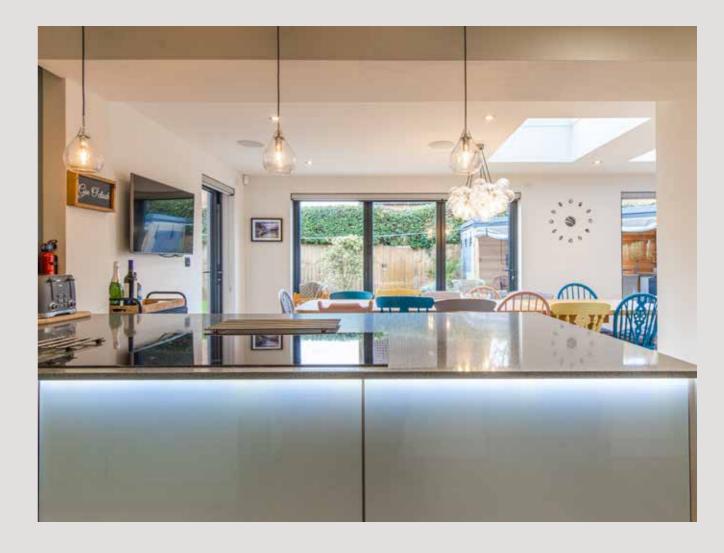

Impeccably presented throughout, the property is clearly influenced by its seaside location, whilst offering chic, calming interiors in which to escape the outside world. The attention to detail

strikes you immediately, with features including a contemporary glass and oak staircase, and a stylish, high specification kitchen with complementary lighting and integrated appliances. The well-equipped kitchen is open to the family room which stretches across the rear of the property. With roof lanterns and bi-folding doors, you can feel at one with the outdoors, while enjoying family gatherings or meals with friends. A generous utility room keeps the day-to-day running of the house hidden away, and a ground floor shower room is perfect for washing down muddy dogs and sandy toes.

With family and guests alike gravitating towards the kitchen/ family room, the sitting room is a quiet space to relax. Dual aspect, it's bright and spacious, and yet is a wonderful cosy spot to hunker down in the evening with the wood-burner lit.