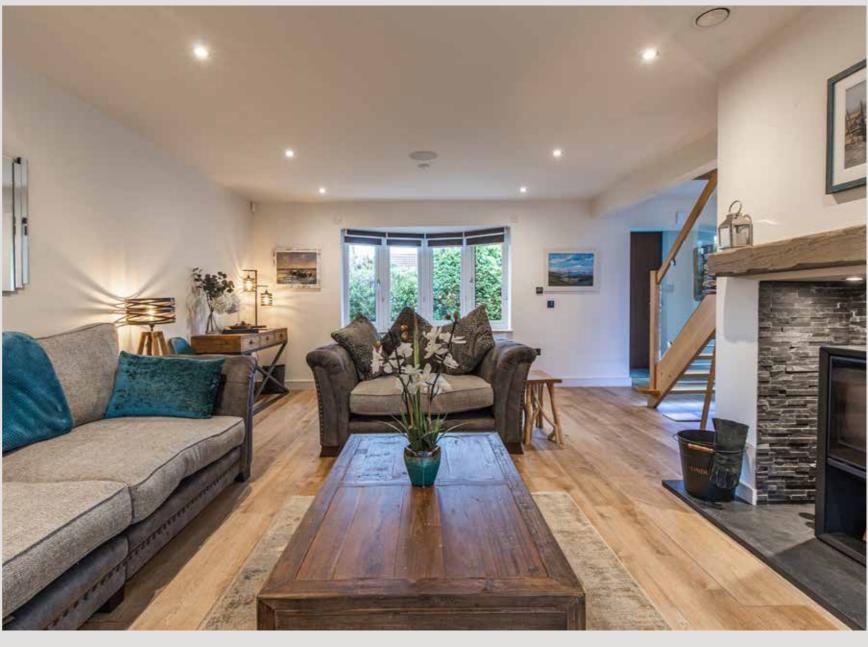

# "The kitchen and family room is the perfect place to entertain..."

ho wouldn't want to own a little piece of coastal luxury? Only minutes from the beach, Smugglers Close is perfectly placed to offer a coastal lifestyle, with all the benefits of living in a small, village community. Just a short walk from the village shop and a choice of pubs and restaurants, Spindrift makes the ideal family home or weekend retreat.

Impeccably presented throughout, the property is clearly influenced by its seaside location, whilst offering chic, calming interiors in which to escape the outside world. The attention to detail

strikes you immediately, with features including a contemporary glass and oak staircase, and a stylish, high specification kitchen with complementary lighting and integrated appliances. The well-equipped kitchen is open to the family room which stretches across the rear of the property. With roof lanterns and bi-folding doors, you can feel at one with the outdoors, while enjoying family gatherings or meals with friends. A generous utility room keeps the day-to-day running of the house hidden away, and a ground floor shower room is perfect for washing down muddy dogs and sandy toes.

With family and guests alike gravitating towards the kitchen/ family room, the sitting room is a quiet space to relax. Dual aspect, it's bright and spacious, and yet is a wonderful cosy spot to hunker down in the evening with the wood-burner lit.