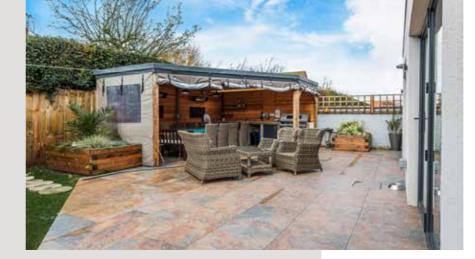

The rear garden has been designed to make the most of its south-westerly aspect. The terrace is a sheltered, sunny spot, although the outdoor kitchen means the garden can be enjoyed whatever the weather. With the bi-folding doors to the family room opened, this is a delightful setting for entertaining. The games room is a fantastic addition, but would also lend itself as a superb studio or hobby room.