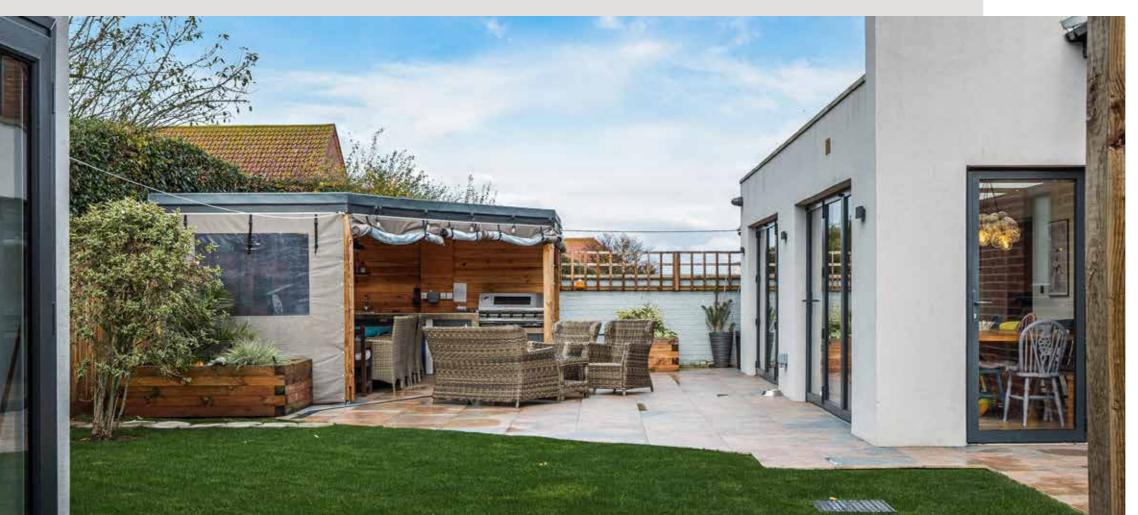

The rear garden has been designed to make the most of its south-westerly aspect. The terrace is a sheltered, sunny spot, although the outdoor kitchen means the garden can be enjoyed whatever the weather. With the bi-folding doors to the family room opened, this is a delightful setting for entertaining. The games room is a fantastic addition, but would also lend itself as a superb studio or hobby room.