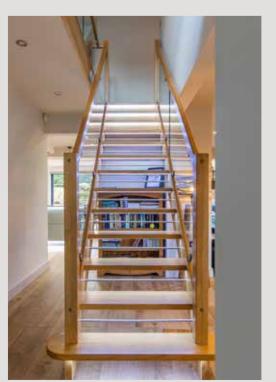

Impeccably presented throughout, the property is clearly influenced by its seaside location, whilst offering chic, calming interiors in which to escape the outside world. The attention to detail

strikes you immediately, with features including a contemporary glass and oak staircase, and a stylish, high specification kitchen with complementary lighting and integrated appliances. The well-equipped kitchen is open to the family room which stretches across the rear of the property. With roof lanterns and bi-folding doors, you can feel at one with the outdoors, while enjoying family gatherings or meals with friends. A generous utility room keeps the day-to-day running of the house hidden away, and a ground floor shower room is perfect for washing down muddy dogs and sandy toes.