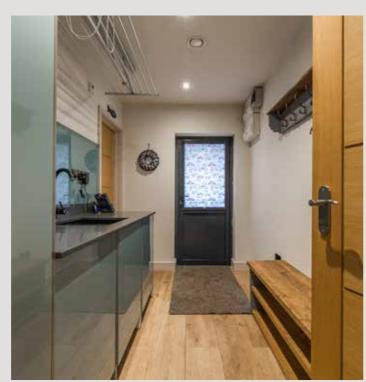

Impeccably presented throughout, the property is clearly influenced by its seaside location, whilst offering chic, calming interiors in which to escape the outside world. The attention to detail

strikes you immediately, with features including a contemporary glass and oak staircase, and a stylish, high specification kitchen with complementary lighting and integrated appliances. The well-equipped kitchen is open to the family room which stretches across the rear of the property. With roof lanterns and bi-folding doors, you can feel at one with the outdoors, while enjoying family gatherings or meals with friends. A generous utility room keeps the day-to-day running of the house hidden away, and a ground floor shower room is perfect for washing down muddy dogs and sandy toes.