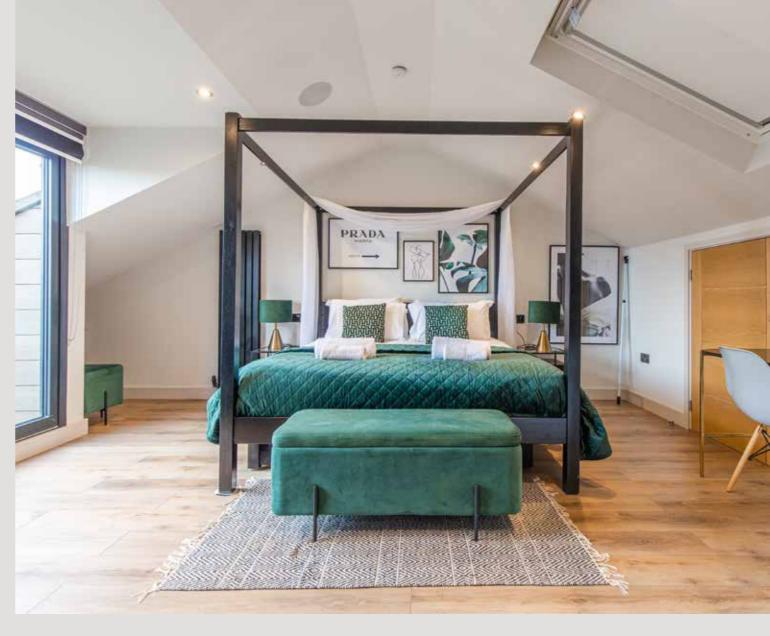

Two ground floor en-suite bedrooms provide comfortably for guests or allow for multi-generational living.

Upstairs, the generous proportions of the principal bedroom are emphasised by its vaulted ceiling, Velux roof window and balcony, creating a bright and calming space in which to recharge and refresh. A separate dressing area, stylish shower room, and freestanding bathtub make this an impressive suite.