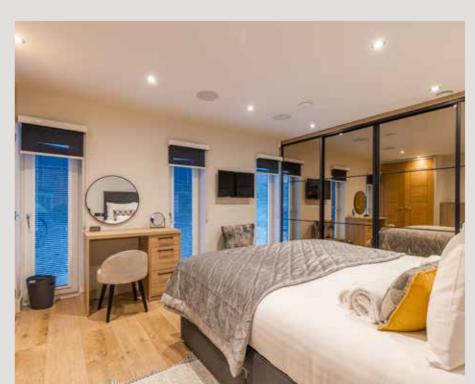

Two ground floor en-suite bedrooms provide comfortably for guests or allow for multi-generational living.

Upstairs, the generous proportions of the principal bedroom are emphasised by its vaulted ceiling, Velux roof window and balcony, creating a bright and calming space in which to recharge and refresh. A separate dressing area, stylish shower room, and freestanding bathtub make this an impressive suite.