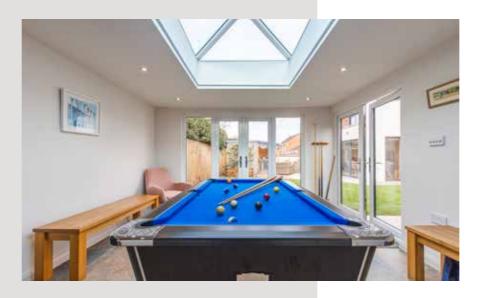

The rear garden has been designed to make the most of its south-westerly aspect. The terrace is a sheltered, sunny spot, although the outdoor kitchen means the garden can be enjoyed whatever the weather. With the bi-folding doors to the family room opened, this is a delightful setting for entertaining. The games room is a fantastic addition, but would also lend itself as a superb studio or hobby room.