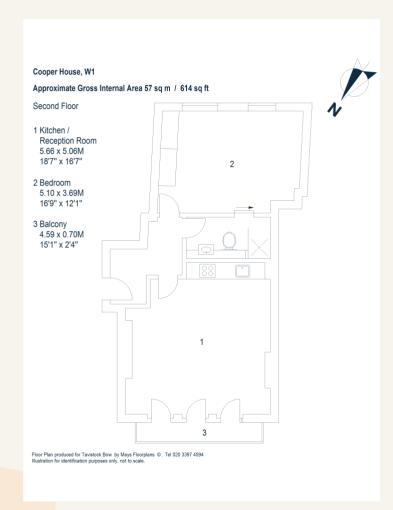

# **People Make Places**

Neal's Yard, Covent Garden WC2

2 bedrooms | 840 sq ft

Situated on the first floor of a warehouse building in the picturesque Neals Yard, this beautiful two bedroom, two bathroom apartment has been recently refurbished to an exceptional standard and includes an open plan reception room with warehouse doors opening onto a juliette balcony that overlooks Neals Yard.

#### Overview

There is a master bedroom with en-suite shower room, second guest bedroom and further guest shower room. Available late February on an unfurnished basis. The landlord offers a 3 year contract with a mutual 6 month break clause, subject to contract and satisfactory references. Camden Council band: F.