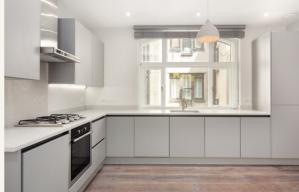

#### What you need to know

- Two bedrooms
- Two bathrooms
- Warehouse apartment
- First floor (walk up)
- Recently refurbished
- Unfurnished
- Views of Neals Yard
- Wood floors throughout
- Available mid-February
- Close to Covent Garden tube station

#### WHAT YOU NEED TO KNOW:

Located above Homeslice restaurant

First floor (walk up)

Double glazed

Wood floors throughout

There will be noise from the restaurant below.