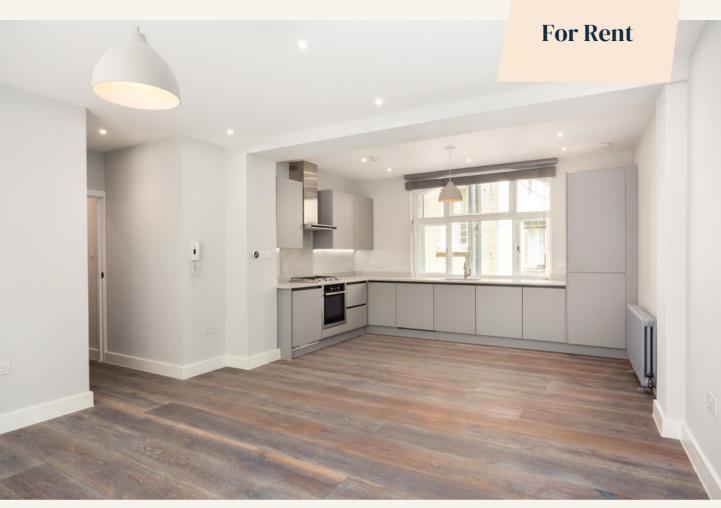

# **People Make Places**

Neal's Yard, Covent Garden WC2

2 bedrooms | 840 sq ft

Situated on the first floor of a warehouse building in the picturesque Neals Yard, this beautiful two bedroom, two bathroom apartment has been recently refurbished to an exceptional standard and includes an open plan reception room with warehouse doors opening onto a juliette balcony that overlooks Neals Yard.

#### What you need to know

- Two bedrooms
- Two bathrooms
- Warehouse apartment
- First floor (walk up)
- Recently refurbished
- Unfurnished
- Views of Neals Yard
- Wood floors throughout
- Available mid-February
- Close to Covent Garden tube station

#### WHAT YOU NEED TO KNOW:

Located above Homeslice restaurant

First floor (walk up)

Double glazed

Wood floors throughout

There will be noise from the restaurant below.