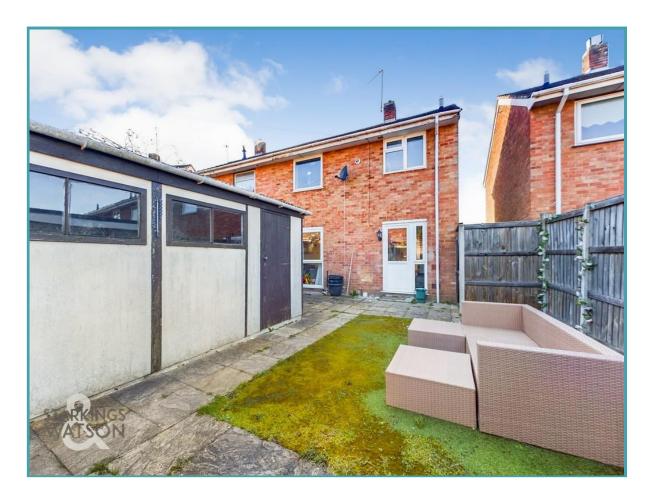

### THE GREAT OUTDOORS

The rear garden is low maintenance and laid to artificial lawn with a patio area extending across the rear of the property. Enclosed with timber panelled fencing, gated access leads to front and rear, with access to the garage and parking.

Parking can be found in front of the garage which offers a side door, and up and over door to front.