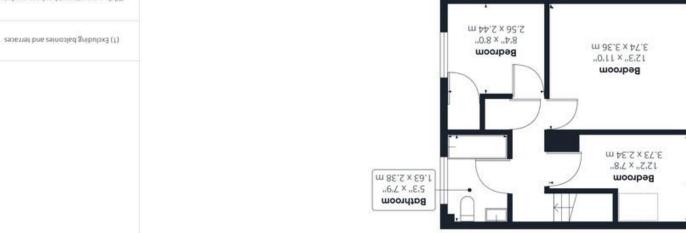

## Approximate total area

71.20 m²

Ground Floor

766.38 ft2

plan is for illustrative purposes only. approximate, not to scale. This floor euznie accuracy, all measurements are While every attempt has been made to