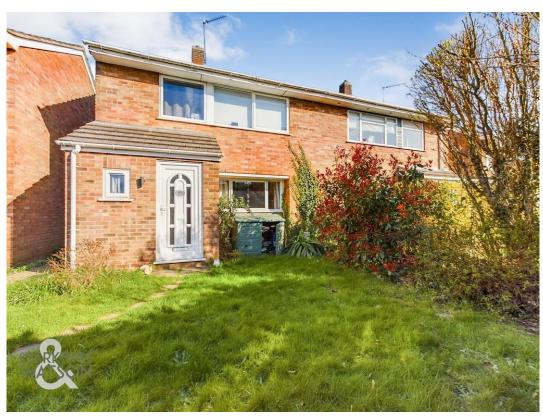

### **IN SUMMARY**

NO CHAIN. This semi-detached home offers a HALL ENTRANCE layout with spacious accommodation, enclosed GARDENS, garage and OFF ROAD PARKING. Fronting OPEN GREEN SPACE this perfect family home is TUCKED AWAY and extended with a PORCH ENTRANCE which includes a ground floor CLOAKROOM. The SITTING ROOM extends to 20' with the KITCHEN fully fitted. Upstairs, THREE BEDROOMS lead off the landing along with a FAMILY BATHROOM.

### SETTING THE SCENE

Fronting green space, the private front gardens are tucked away behind high level hedging, with a lawned frontage and pathway leading to the rear garden.

### THE GREAT OUTDOORS

The rear garden is low maintenance and laid to artificial lawn with a patio area extending across the rear of the property. Enclosed with timber panelled fencing, gated access leads to front and rear, with access to the garage and parking.

Parking can be found in front of the garage which offers a side door, and up and over door to front.