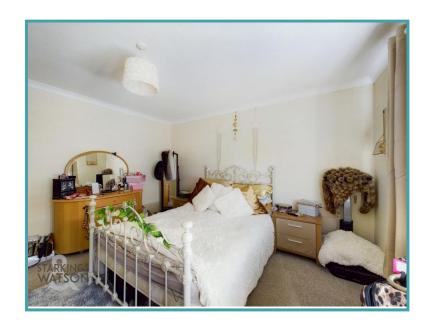

### THE GRAND TOUR

With a uPVC double glazed door to front, you step into an porch entrance, with coat and shoe storage, and a door into the adjacent cloakroom with storage under the sink. Heading into the entrance hall with stairs leading to the first floor, and storage cupboard below, shelving and a further cupboard can be found at the bottom of the stairs. The kitchen is opposite, with an inset gas hob and built-in electric oven, whilst cupboards can be found to the floor and walls, with space for a dishwasher, washing machine and fridge/freezer. A door leads to the rear garden, with the sitting room adjacent, offering windows to front and rear, and wood effect flooring under foot. Heading upstairs, three bedrooms lead off the landing, with a storage cupboard built-in to one of them. The family bathroom offers a three piece suite and a shower over the bath.