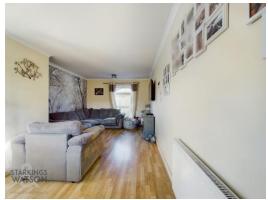

### THE GRAND TOUR

With a uPVC double glazed door to front, you step into an porch entrance, with coat and shoe storage, and a door into the adjacent cloakroom with storage under the sink. Heading into the entrance hall with stairs leading to the first floor, and storage cupboard below, shelving and a further cupboard can be found at the bottom of the stairs. The kitchen is opposite, with an inset gas hob and built-in electric oven, whilst cupboards can be found to the floor and walls, with space for a dishwasher, washing machine and fridge/freezer. A door leads to the rear garden, with the sitting room adjacent, offering windows to front and rear, and wood effect flooring under foot. Heading upstairs, three bedrooms lead off the landing, with a storage cupboard built-in to one of them. The family bathroom offers a three piece suite and a shower over the bath.