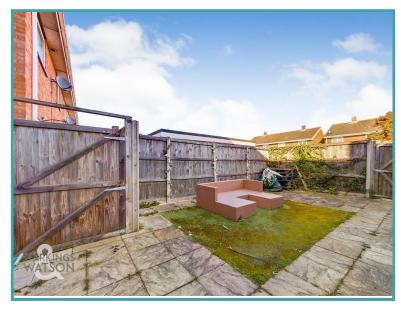

### THE GREAT OUTDOORS

The rear garden is low maintenance and laid to artificial lawn with a patio area extending across the rear of the property. Enclosed with timber panelled fencing, gated access leads to front and rear, with access to the garage and parking.

Parking can be found in front of the garage which offers a side door, and up and over door to front.