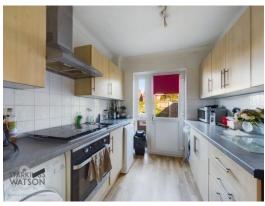

### THE GRAND TOUR

With a uPVC double glazed door to front, you step into an porch entrance, with coat and shoe storage, and a door into the adjacent cloakroom with storage under the sink. Heading into the entrance hall with stairs leading to the first floor, and storage cupboard below, shelving and a further cupboard can be found at the bottom of the stairs. The kitchen is opposite, with an inset gas hob and built-in electric oven, whilst cupboards can be found to the floor and walls, with space for a dishwasher, washing machine and fridge/freezer. A door leads to the rear garden, with the sitting room adjacent, offering windows to front and rear, and wood effect flooring under foot. Heading upstairs, three bedrooms lead off the landing, with a storage cupboard built-in to one of them. The family bathroom offers a three piece suite and a shower over the bath.