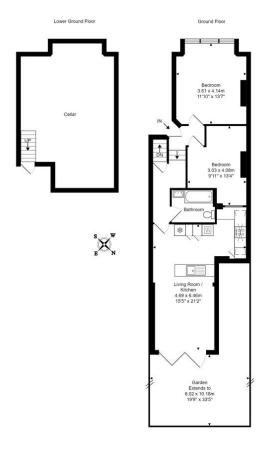

## Rathcoole Gardens, Crouch End, N8

Total Area: 61.3 m² ... 660 ft² (excluding cellar and garden)

This foor plan is produced in accordance with RICS Property Measurements Standards incorporating International Property Measurement Standards (IMPS2-Reidenfall). The plan is for layout guidance only and not id drawn to case uniess otherwise stated Measurement Standards (IMPS2-Reidenfall). The plan is for layout guidance only and not ident to case uniess otherwise stated Measurement and positions of windows, door openings, rooms and any other items are approximate. Whilst all care is taken in the preparation of this plan is an especial importance, an independent imposition would be advised to would be advised to the plan and in the properties mound be advised to would be advised to the plan and in the properties of the plan and in the plan and in the properties of the plan and in the plan