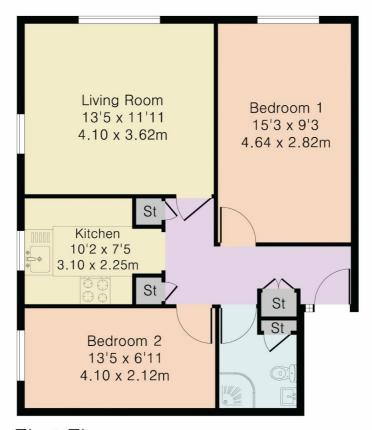

#### **ACCOMMODATION**

ENTRANCE HALLWAY LIVING ROOM KITCHEN 2 BEDROOMS BATHROOM

# Approximate Gross Internal Area 579 sq ft - 54 sq m

First Floor