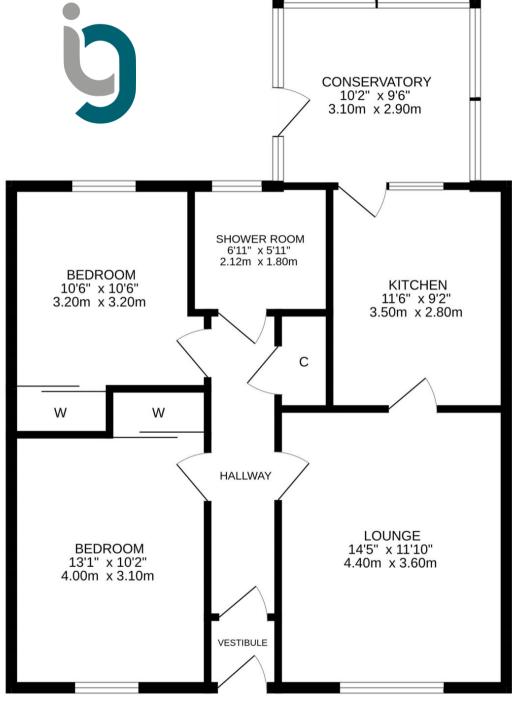

## 12 Dalginross Gardens, Comrie PH6 2HQ

Irving Geddes are delighted to offer for sale this modernised 2 bedroom retirement bungalow, enjoying a corner position in a sought after development within the beautiful Perthshire conservation village of Comrie, The accommodation comprises; VESTIBULE, HALL with storage and attic access, 2 DOUBLE BEDROOMS (both with built-in wardrobes), modern SHOWER ROOM and contemporary BREAKFASTING KITCHEN leading to rear CONSERVATORY. Warmed by electric heating (storage and wallhung panel heaters) and double glazed throughout. Externally, there are well maintained communal grounds, unrestricted residents/visitor parking to the front and a timber shed to the rear. A well-proportioned home in move-in condition, located in a quiet retirement complex within easy reach of all amenities in a highly desirable Perthshire village.