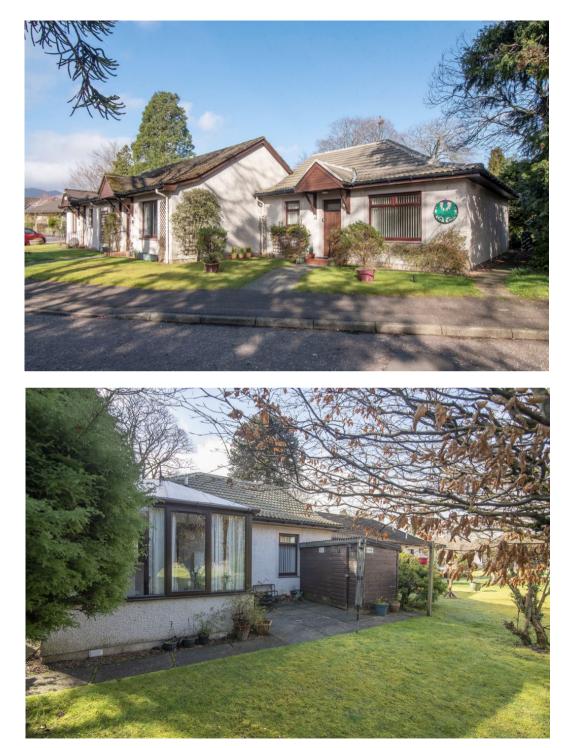

## 12 Dalginross Gardens, Comrie PH6 2HQ

Irving Geddes are delighted to offer for sale this modernised 2 bedroom retirement bungalow, enjoying a corner position in a sought after development within the beautiful Perthshire conservation village of Comrie, The accommodation comprises; VESTIBULE, HALL with storage and attic access, 2 DOUBLE BEDROOMS (both with built-in wardrobes), modern SHOWER ROOM and contemporary BREAKFASTING KITCHEN leading to rear CONSERVATORY. Warmed by electric heating (storage and wallhung panel heaters) and double glazed throughout. Externally, there are well maintained communal grounds, unrestricted residents/visitor parking to the front and a timber shed to the rear. A well-proportioned home in move-in condition, located in a quiet retirement complex within easy reach of all amenities in a highly desirable Perthshire village.

**Further Information** A monthly management fee of £90.00 is payable, which covers ground maintenance, external painting, roof maintenance, buildings insurance & factoring. An age restriction of 60 years minimum applies in the case of single occupancy or in the case of a two person household, at least one occupant requires to be 60 years or over.