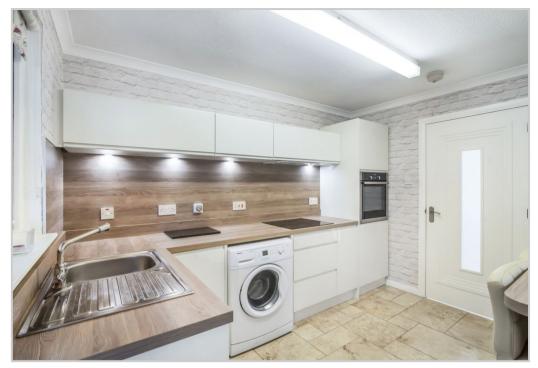

## 12 Dalginross Gardens, Comrie PH6 2HQ

Irving Geddes are delighted to offer for sale this modernised 2 bedroom retirement bungalow, enjoying a corner position in a sought after development within the beautiful Perthshire conservation village of Comrie, The accommodation comprises; VESTIBULE, HALL with storage and attic access, 2 DOUBLE BEDROOMS (both with built-in wardrobes), modern SHOWER ROOM and contemporary BREAKFASTING KITCHEN leading to rear CONSERVATORY. Warmed by electric heating (storage and wallhung panel heaters) and double glazed throughout. Externally, there are well maintained communal grounds, unrestricted residents/visitor parking to the front and a timber shed to the rear. A well-proportioned home in move-in condition, located in a quiet retirement complex within easy reach of all amenities in a highly desirable Perthshire village.