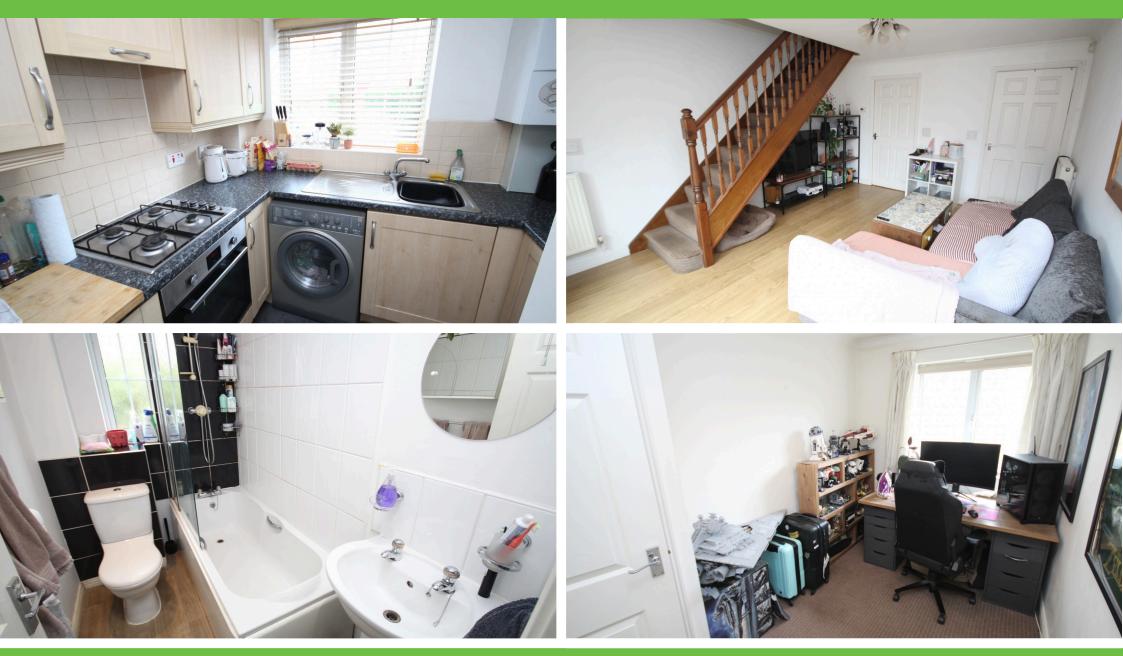

### Ground floor WC

Corner pedestal wash handbasin and a low level WC with push button flush. Part tiled to compliment.

### • Lounge

3.6m x 5.0m

UPVC double glazed double doors opening to rear garden. Laminate floor. Radiator. Stairs to first floor.

### 2.5m x 2.5m

Double glazed window. Fitted with a range of wall and base units incorporating stainless steel sink unit with mixer tap. Integrated oven with gas hob over. Plumbed for automatic washing machine. Space for fridge/freezer. Tiled floor. Coving to ceiling. Wall mounted boiler.