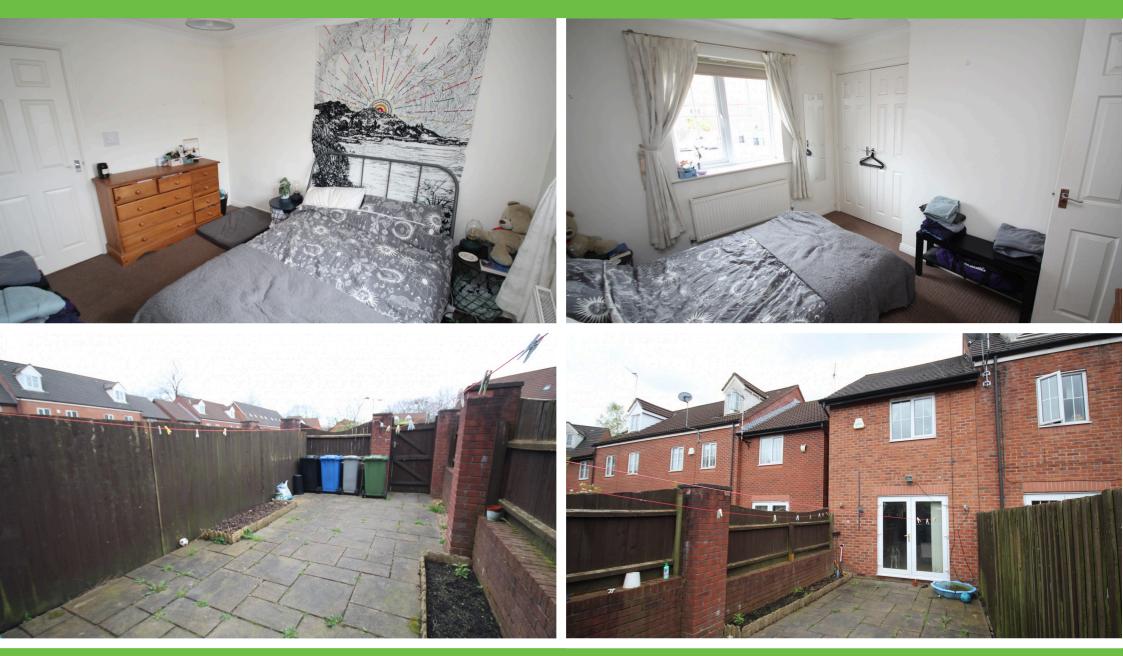

### 2.6m x 3.4m

UPVC double glazed window. Radiator. Fitted wardrobes.

### 2.1m 3.6m

UPVC double glazed window. Radiator. Fitted wardrobes.

### • Outside

Patio area to the rear, privately enclosed.