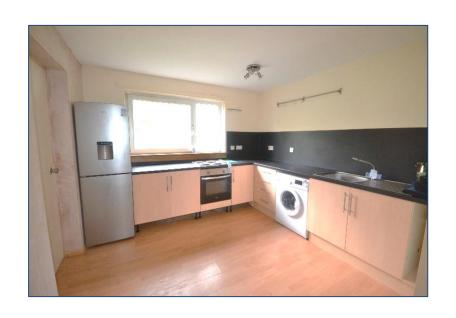

## 2 Bedroomed Top Floor Flat

Hallway • Lounge • Dining Kitchen 2 Bedrooms • Bathroom • Lock Up Garage

Village Estates are delighted to welcome to the market this spacious 2 bedroomed top floor flat situated in the Greenfaulds area of Cumbernauld. Accommodation extends to: Hallway giving access to a fantastic size lounge. A fabulous size fitted kitchen with good range of base units. Ample space for dining and access to a large walk in drying area. Two good size bedrooms 1 being a double and the other a well proportioned single which boasts built in storage. The accommodation is complete with a family bathroom which comprises of a 3 piece white suite with electric shower over bath. The property benefits from a system of electric heating, fully double glazed and a lock up garage. Viewing is essential to fully appreciate the accommodation on this property. This property is sold as seen.

- Hallway
- Lounge 16'02" x 10'07"
- Kitchen 10'08" x 9'09"
- Bathroom

- Bedroom No. 1 14'06" x 9'01"
- Bedroom No. 2 11'07" x 6'05"

These particulars are believed to be correct and do not form part of any contract. Measurements have been taken using a sonic tape and may be subject to a small margin of error. Electrical/Gas fitments have not been tested and are assumed to be in working order.